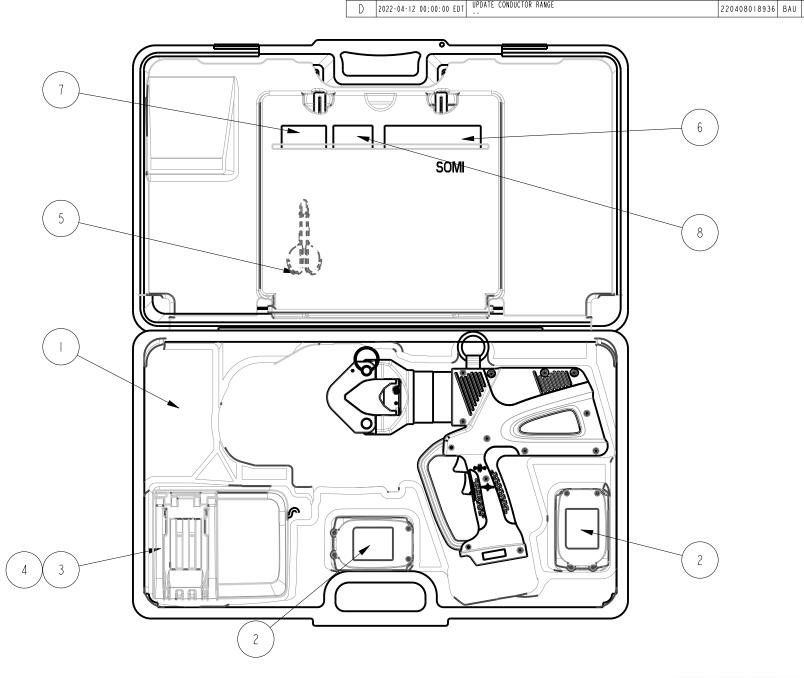

|            |              | * * * | BILL OF MATERIAL ***                                        |
|------------|--------------|-------|-------------------------------------------------------------|
| PT NO.     | CATALOG NO.  | QTY   | DESCRIPTION                                                 |
|            | PATCASELI    | 1     | CASE, TOOL PATRIOT LITHIUM-ION                              |
| 2          | BATI8V5AHLI  | 2     | BATTERY, MAKITA 18V LI-ION 5.0 AH MAKITA P/N BL1850B        |
| 3          | PATCHGRLI    | 1     | CHARGER, BATTERY LITHIUM ION                                |
| 4          | BATCHGRLIOMI | 1     | BATTERY CHARGER SAFETY OPERATING MAINTENANCE & INSTRUCTIONS |
| 5          | PT208620     | 1     | LANYARD                                                     |
| 6          | PAT644LIOMI  | 1     | SOMI, PAT644-LI                                             |
| 7          | PT2044380I   | 1     | FIVE YEAR WARRANTY CARD                                     |
| 8          | LIMSDS       | 1     | MSDS, LITHIUM ION BATTERY                                   |
| CATALOG NO |              | DE    | SCRIPTION CHARGER CATALOG NO                                |