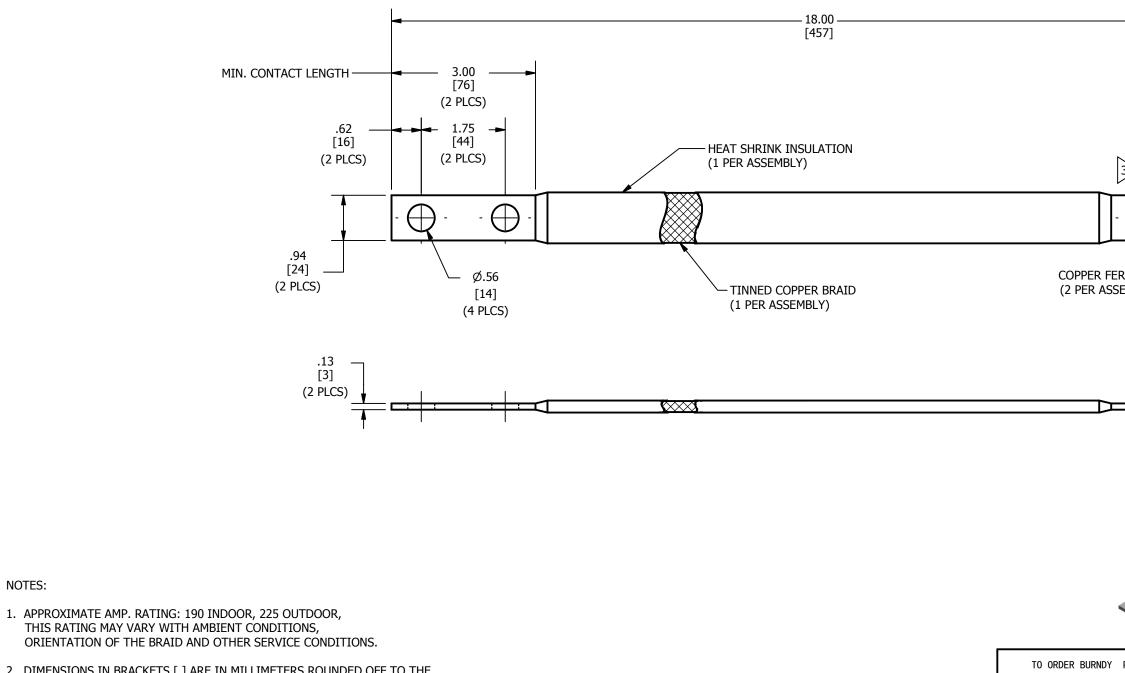

2. DIMENSIONS IN BRACKETS [ ] ARE IN MILLIMETERS ROUNDED OFF TO THE NEAREST MILLIMETER, UNLESS OTHERWISE NOTED, AND ARE FOR REFERENCE ONLY.

3 ALL SIZES ARE LISTED TO UL 467 GROUNDING & BONDING EQUIPMENT STANDARDS.

4 ALL SIZES ARE LISTED TO CSA C22.2 NO.41 GROUNDING & BONDING EQUIPMENT STANDARDS.

5. APPROXIMATE WEIGHT: 1.205 LBS

NOTES: