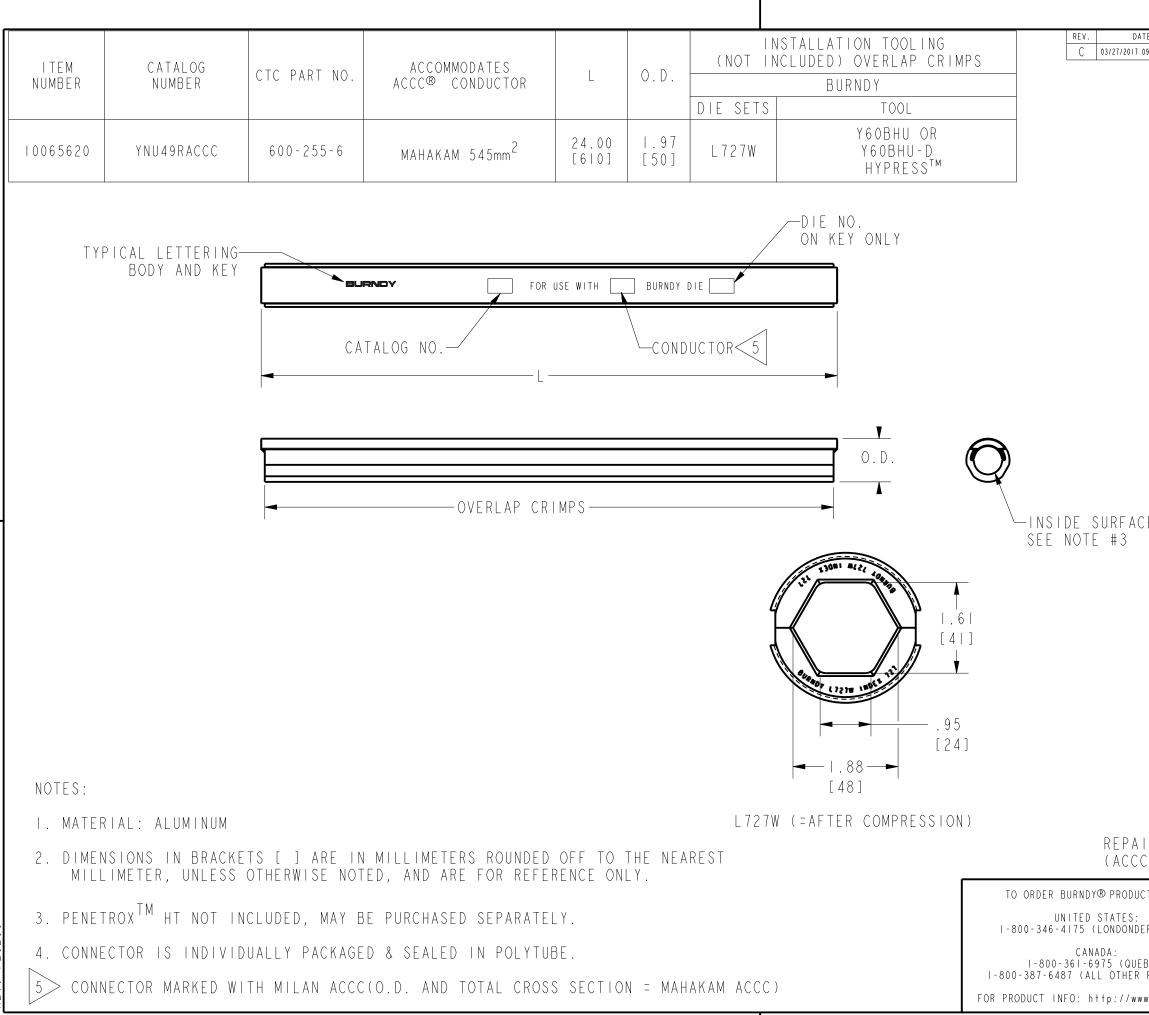

V: PE0200

| TE<br>09:12:00 AM          | UPDATED AS PER M     |                                 | DESCRIPTION            |                      |         | ECO<br>46580   | B Y<br>S M | С′Н′К.<br>МВ   |   |
|----------------------------|----------------------|---------------------------------|------------------------|----------------------|---------|----------------|------------|----------------|---|
|                            |                      |                                 |                        |                      |         |                |            |                |   |
|                            |                      |                                 |                        |                      |         |                |            |                |   |
|                            |                      |                                 |                        |                      |         |                |            |                |   |
|                            |                      |                                 |                        |                      |         |                |            |                |   |
|                            |                      |                                 |                        |                      |         |                |            |                |   |
|                            |                      |                                 |                        |                      |         |                |            |                |   |
|                            |                      |                                 |                        |                      |         |                |            |                |   |
|                            |                      |                                 |                        |                      |         |                |            |                |   |
|                            |                      |                                 |                        |                      |         |                |            |                |   |
|                            |                      |                                 |                        |                      |         |                |            |                |   |
|                            |                      |                                 |                        |                      |         |                |            |                |   |
|                            |                      |                                 |                        |                      |         |                |            |                |   |
|                            |                      |                                 |                        |                      |         | $\sim$         |            |                |   |
|                            |                      |                                 |                        | _                    |         |                | }          |                |   |
|                            |                      |                                 |                        |                      |         |                |            |                |   |
|                            |                      |                                 | $\swarrow$             |                      | Z       | )              |            |                |   |
|                            |                      | ۶<br>د                          | X                      |                      |         |                |            |                |   |
|                            | ń                    |                                 |                        |                      |         |                |            |                |   |
| Γ                          |                      |                                 |                        |                      |         |                |            |                |   |
| СE                         |                      | -                               |                        |                      |         |                |            |                |   |
|                            |                      | ΤΥΡ                             |                        | REPAIR               |         | VE             |            |                |   |
|                            |                      |                                 | EXPLO                  | )DED V               | IEW     |                |            |                |   |
|                            |                      |                                 |                        |                      |         |                |            |                |   |
|                            |                      |                                 |                        |                      |         |                |            |                |   |
|                            |                      |                                 |                        |                      |         |                |            |                |   |
|                            |                      |                                 |                        |                      |         |                |            |                |   |
|                            |                      |                                 |                        |                      |         |                |            |                |   |
|                            |                      |                                 |                        |                      |         |                |            |                |   |
|                            |                      |                                 |                        |                      |         |                |            |                |   |
|                            |                      |                                 |                        |                      |         |                |            |                |   |
|                            |                      |                                 |                        |                      |         |                |            |                |   |
|                            |                      | סחער                            |                        |                      |         | ГО             | П          |                |   |
| ir sl<br>C <sup>®</sup> Al | EEVE, CO<br>UMINUM ( | JMPR<br>COND                    | ESSION<br>UCTOR        | CONNE                | LTOR    | FO             | K<br>F     |                |   |
|                            |                      |                                 | REPAIR                 |                      | (ACCC ( |                |            |                |   |
| CTS CALL                   | I TE                 |                                 | SEE TAB                | LE                   |         | ,              |            |                |   |
| ERRY, NH                   | ) DRAN<br>CHEC       | WN BY:<br>CKER:                 | SMOORTHY<br>MANIKANDAN | 3/9/2017             |         |                |            |                |   |
|                            | DSN<br>MFG           | APPVL:<br>APPVL:                | P CHAN                 | 3/8/2017             |         | U              | <u> </u>   | אנ             |   |
| BEC)<br>PROVINC            | ES) MKT              | APPVL:<br>D FAM:                | B CRUTCHER             | 3/8/2017<br>3/8/2017 | DRA     | NING N         |            | :   : 4<br>REV |   |
| w.burnd                    | y.com DOCUM          | JECT #:<br>Ment type:<br>Level: | <br>Sales<br>Released  | - B                  |         | 8085<br>t i of |            | С              |   |
|                            | I NEL                | ιινιι.                          | nereuseu               |                      | I JULE  |                |            |                | J |