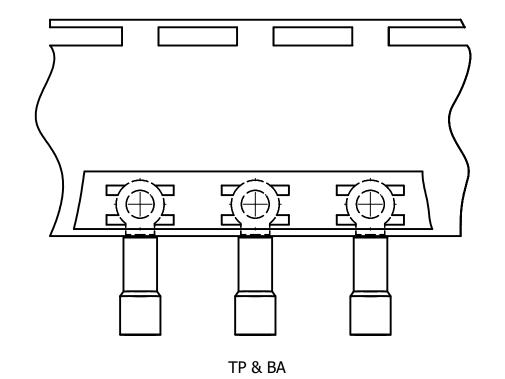

| LOADED REEL | TERMINAL | QUANTITY | STUD  | MACHINE   | CRIMP             |  |
|-------------|----------|----------|-------|-----------|-------------------|--|
| CATALOG     | CATALOG  | PER REEL | SIZE  | NUMBER    | DIE SET           |  |
| NUMBER      | NUMBER   | PERKEEL  | SIZE  | INUIVIBER | DIE SET           |  |
| BA16E4M     | TP164    | 2,000    | 4     | OEM175TFM | TFM2218NV         |  |
| BA16E6M     | TP166    |          | 6     |           |                   |  |
| BA16E8M     | TP168    |          | 8     |           |                   |  |
| BA16E10M    | TP1610   |          | 10    |           |                   |  |
| BA16E14M    | TP1614   |          | 1/4"  |           |                   |  |
| BA16E38M    | TP1638   |          | 3/8"  |           |                   |  |
| BA14E4M     | TP144    |          | 4     |           | TEN 44 C 4 4 N IV |  |
| BA14E6M     | TP146    |          | 6     |           |                   |  |
| BA14E8M     | TP148    |          | 8     |           |                   |  |
| BA14E10M    | TP1410   |          | 10    |           | TFM1614NV         |  |
| BA14E14M    | TP1414   |          | 1/4"  |           |                   |  |
| BA14E516M   | TP14516  |          | 5/16" |           |                   |  |
| BA10E6M     | TP106    | 1,000    | 6     |           |                   |  |
| BA10E8M     | TP108    |          | 8     |           | TFM1210NV         |  |
| BA10E10M    | TP1010   |          | 10    |           |                   |  |
| BA10E14M    | TP1014   |          | 1/4"  |           |                   |  |
| BA10E38M    | TP1038   |          | 3/8"  |           |                   |  |

REELED MYLAR MOUNTED TERMINALS ITEM NO: --

CAT. NO:TP & BA DRAWN BY: P.WINSON

**⊜** BURNDY

50105265 SHEET 1 OF 1 В

NOTES:

1. REFERENCE DRAWING 50093722 FOR MORE INFORMATION.