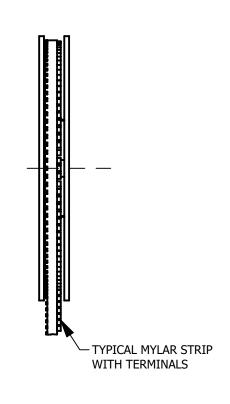

REELED MYLAR MOUNTED TERMINALS ITEM NO: --

CAT. NO:TP & BA DRAWN BY: P.WINSON

**⊜** BURNDY

50105265 SHEET 1 OF 1 В

NOTES:

1. REFERENCE DRAWING 50093722 FOR MORE INFORMATION.