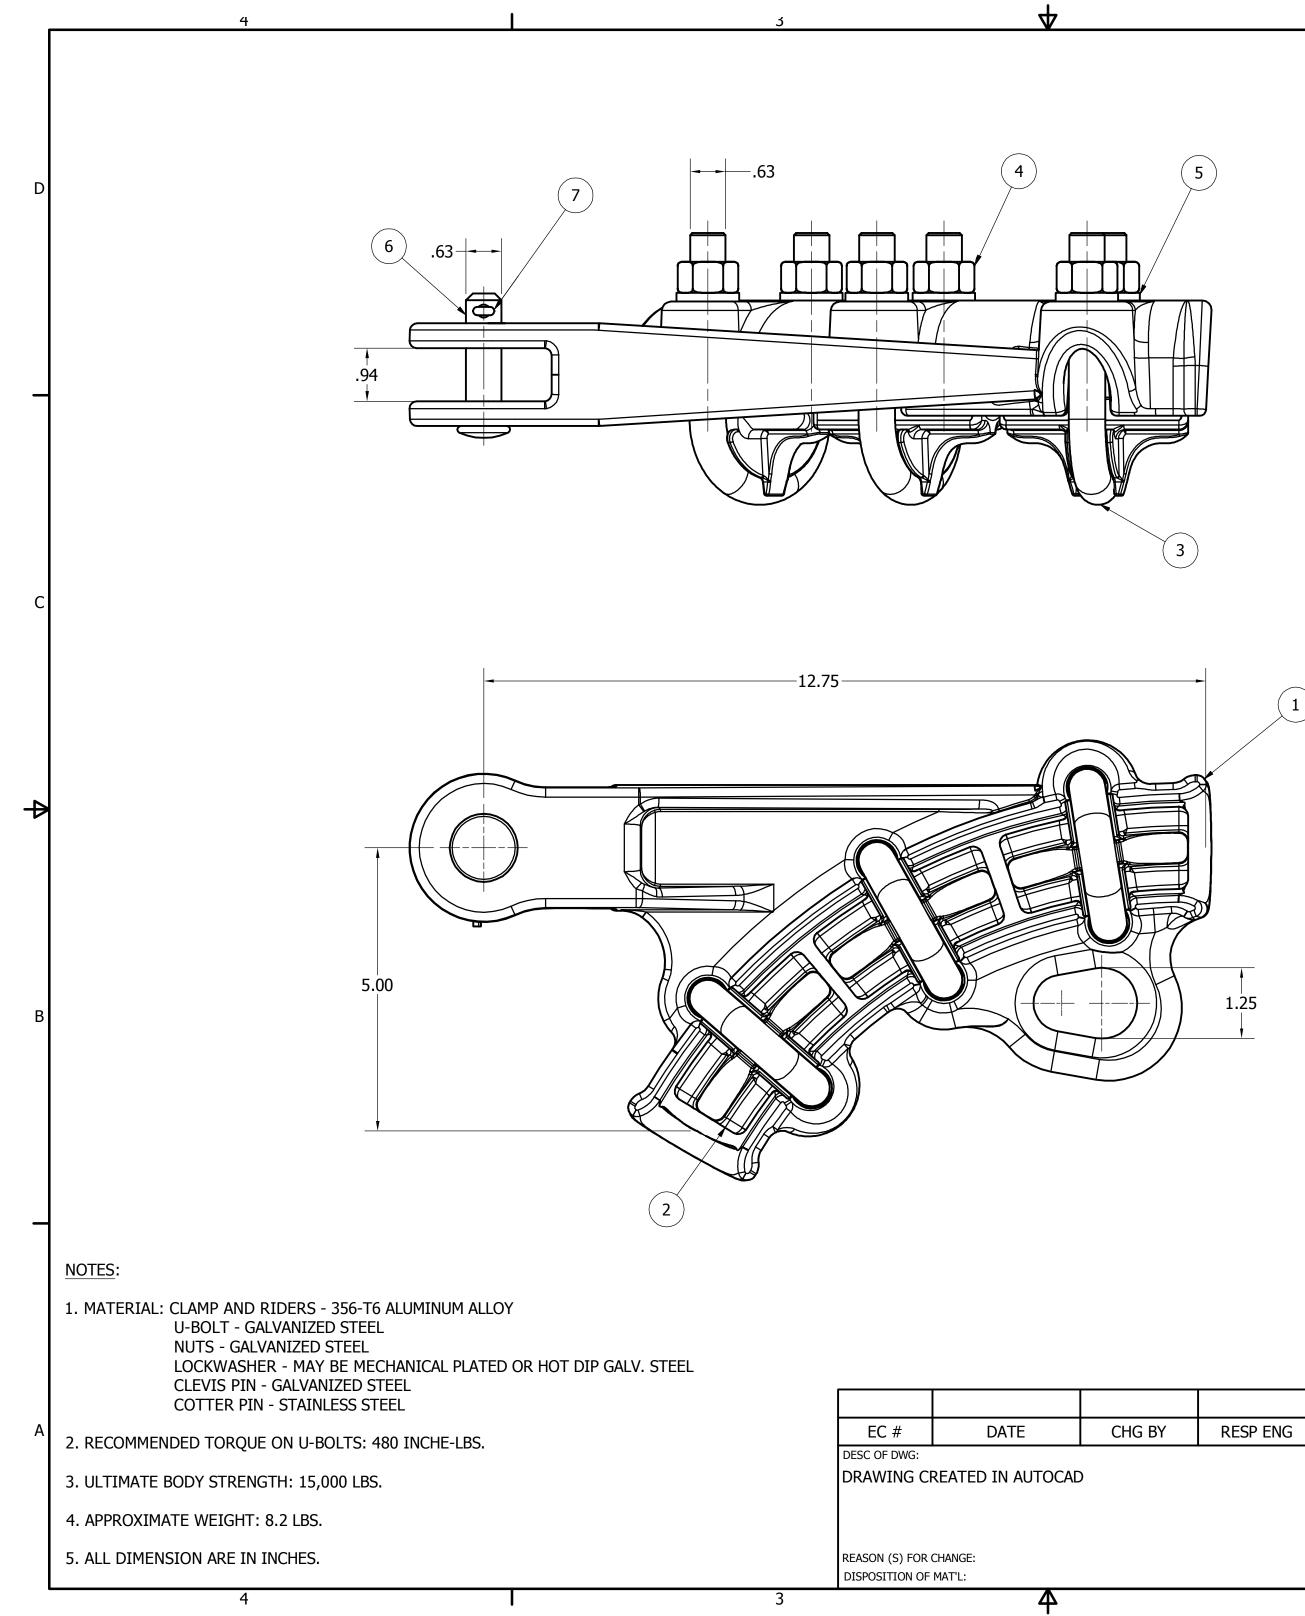

| 2 |                                    |               | 1                          |     |  |  |  |  |
|---|------------------------------------|---------------|----------------------------|-----|--|--|--|--|
|   | ***BILL OF MATERIAL*** - "AR1200N" |               |                            |     |  |  |  |  |
|   | ITEM                               | PART NUMBER   | DESCRIPTION                | QTY |  |  |  |  |
|   | 1                                  | 3095380000    | QUADRANT STRAIN CLAMP BODY | 1   |  |  |  |  |
|   | 2                                  | 3095400000    | U-BOLT KEEPER              | 3   |  |  |  |  |
|   | 3                                  | 2568660000    | 5/8-11 NC - 2 U-BOLT       | 3   |  |  |  |  |
|   | 4                                  | 2494090000    | 5/8 HEX. NUT               | 6   |  |  |  |  |
|   | 5                                  | 1077500000    | SPLIT LOCK WASHER          | 6 [ |  |  |  |  |
|   | 6                                  | 1045610000    | CLEVIS PIN                 | 1   |  |  |  |  |
|   | 7                                  | PSP1717460000 | COTTER PIN                 | 1   |  |  |  |  |
|   |                                    | 1             |                            | 1   |  |  |  |  |