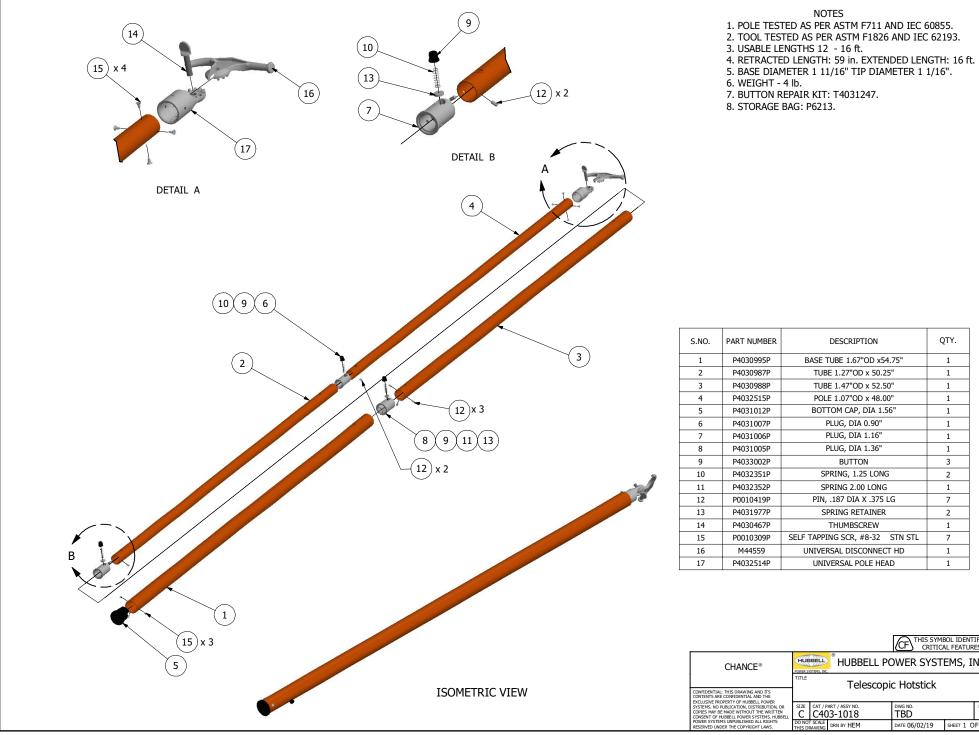

| 5.NO. | PART NUMBER | DESCRIPTION                     | QTY. |
|-------|-------------|---------------------------------|------|
| 1     | P4030995P   | BASE TUBE 1.67"OD x54.75"       | 1    |
| 2     | P4030987P   | TUBE 1.27"OD x 50.25"           | 1    |
| 3     | P4030988P   | TUBE 1.47"OD x 52.50"           | 1    |
| 4     | P4032515P   | POLE 1.07"OD x 48.00"           | 1    |
| 5     | P4031012P   | BOTTOM CAP, DIA 1.56"           | 1    |
| 6     | P4031007P   | PLUG, DIA 0.90"                 | 1    |
| 7     | P4031006P   | PLUG, DIA 1.16"                 | 1    |
| 8     | P4031005P   | PLUG, DIA 1.36"                 | 1    |
| 9     | P4033002P   | BUTTON                          | 3    |
| 10    | P4032351P   | SPRING, 1.25 LONG               | 2    |
| 11    | P4032352P   | SPRING 2.00 LONG                | 1    |
| 12    | P0010419P   | PIN, .187 DIA X .375 LG         | 7    |
| 13    | P4031977P   | SPRING RETAINER                 | 2    |
| 14    | P4030467P   | THUMBSCREW                      | 1    |
| 15    | P0010309P   | SELF TAPPING SCR, #8-32 STN STL | 7    |
|       |             |                                 |      |
| 16    | M44559      | UNIVERSAL DISCONNECT HD         | 1    |

NOTES

CF THIS SYMBOL IDENTIFIES CRITICAL FEATURES

| <b>CHANCE</b> ®                                                                                                          | POWER ST            | EMS, I            | NC.                     |                |           |     |  |  |
|--------------------------------------------------------------------------------------------------------------------------|---------------------|-------------------|-------------------------|----------------|-----------|-----|--|--|
|                                                                                                                          | Telescopic Hotstick |                   |                         |                |           |     |  |  |
| FIDENTIAL: THIS DRAWING AND ITS<br>ITENTS ARE CONFIDENTIAL AND THE<br>LUSIVE PROPERTY OF HURBELL POWER                   |                     |                   |                         |                |           |     |  |  |
| TEMS. NO PUBLICATION, DISTRIBUTION, OR<br>IES MAY BE MADE WITHOUT THE WRITTEN<br>ISENT OF HUBBELL POWER SYSTEMS. HUBBELL | C SIZE              | C40               | rt / ASSY NO.<br>3-1018 | DWG NO.<br>TBD |           | REV |  |  |
| VER SYSTEMS UNPUBLISHED ALL RIGHTS<br>ERVED UNDER THE COPYRIGHT LAWS.                                                    |                     | r scale<br>Rawing | DRN BY HEM              | DATE 06/02/19  | SHEET 1 0 | F 1 |  |  |