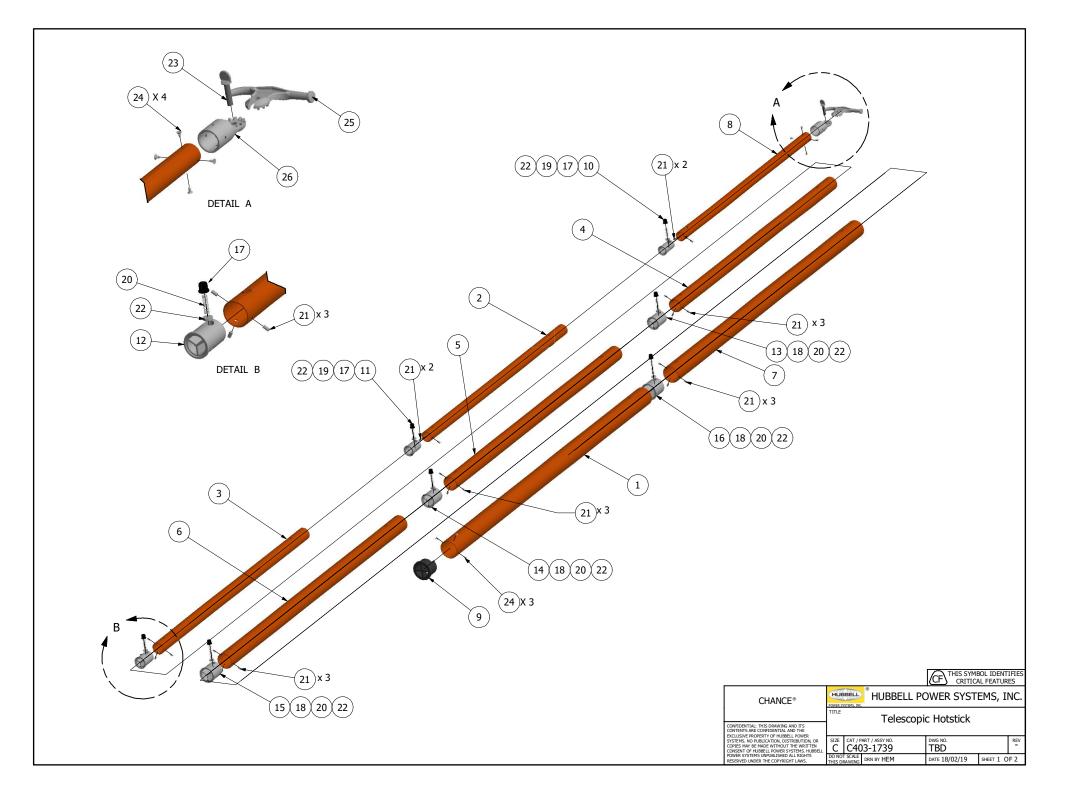

## NOTES

1. POLE TESTED AS PER ASTM F711 AND IEC 60855. 2. TOOL TESTED AS PER ASTM F1826 AND IEC 62193. 3. USABLE LENGTHS 14 - 17 - 20 - 23 ft.

- 4. RETRACTED LENGTH: 48 in. EXTENDED LENGTH: 23 ft.
- 5. BASE DIAMETER 2 1/2" TIP DIAMETER 1 1/16".
- 6. WEIGHT 9lb. 7. BUTTON REPAIR KIT: T4031245.
- 8. STORAGE BAG: P6434.

| S.NO. | PART NUMBER | DESCRIPTION                     | QTY. |
|-------|-------------|---------------------------------|------|
| 1     | P4031744P   | BASE TUBE 2.47"OD x45.00"       | 1    |
| 2     | P4031745P   | TUBE 1.27"OD x 31.50"           | 1    |
| 3     | P4031746P   | TUBE 1.47"OD x 33.75"           | 1    |
| 4     | P4031747P   | TUBE 1.67"OD x 36.00"           | 1    |
| 5     | P4031748P   | TUBE 1.87"OD x 38.25"           | 1    |
| 6     | P4031749P   | TUBE 2.07"OD x 40.50"           | 1    |
| 7     | P4031750P   | TUBE 2.27"OD x 42.75"           | 1    |
| 8     | P4032519P   | POLE 1.07"OD x 29.25"           | 1    |
| 9     | P4031008P   | BOTTOM CAP, DIA 2.36"           | 1    |
| 10    | P4031007P   | PLUG, DIA 0.90"                 | 1    |
| 11    | P4031006P   | PLUG, DIA 1.16"                 | 1    |
| 12    | P4031005P   | PLUG, DIA 1.36"                 | 1    |
| 13    | P4031004P   | PLUG, DIA 1.56"                 | 1    |
| 14    | P4031003P   | PLUG, DIA 1.76"                 | 1    |
| 15    | P4031002P   | PLUG, DIA 1.96"                 | 1    |
| 16    | P4031001P   | PLUG, DIA 2.16"                 | 1    |
| 17    | P4033002P   | BUTTON                          | 3    |
| 18    | P4033001P   | BUTTON                          | 4    |
| 19    | P4032351P   | SPRING, 1.25 LONG               | 2    |
| 20    | P4032352P   | SPRING 2.00 LONG                | 5    |
| 21    | P0010419P   | PIN, .187 DIA X .375 LG         | 19   |
| 22    | P4031977P   | SPRING RETAINER                 | 7    |
| 23    | P4030467P   | THUMBSCREW                      | 1    |
| 24    | P0010309P   | SELF TAPPING SCR, #8-32 STN STL | 7    |
| 25    | M44559      | UNIVERSAL DISCONNECT HD         | 1    |
| 26    | P4032514P   | UNIVERSAL POLE HEAD 1 1/4"      | 1    |