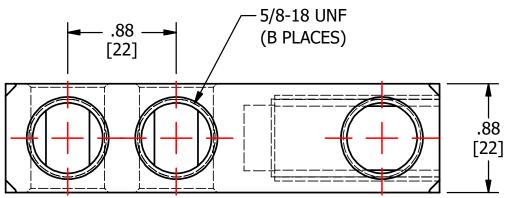

| THIS INFORMATION IS PROPRIETARY TO CONNECTOR MFG. CO. AND IS NOT TO BE<br>DISCLOSED OUTSIDE OF CONNECTOR MFG. CO. WITHOUT A CONFIDENTIALITY AGREEMENT |                                 |               |   |           | HUBBELL          | CONNECTOR   | MANUFACTURING CO.                                             |                          |                                  |          |
|-------------------------------------------------------------------------------------------------------------------------------------------------------|---------------------------------|---------------|---|-----------|------------------|-------------|---------------------------------------------------------------|--------------------------|----------------------------------|----------|
| A<br>rev.                                                                                                                                             | NEW DRAWING CREATED DESCRIPTION |               |   | ECN       | 11/16/18<br>DATE | TS<br>INIT. | 10                                                            | DRAWING NOT TO SCALE SHE |                                  | SHEET    |
|                                                                                                                                                       |                                 |               |   |           | 11/10/10         | TC          | 1-513-860-4455<br>FOR PRODUCT INFO:<br>http://www.cmclugs.com | CHECKED BY:              | DWG NO:<br>C58700220-S (CHARTED) |          |
|                                                                                                                                                       |                                 |               |   |           |                  |             | TO ORDER CMC<br>PRODUCTS CALL                                 | 11/16/18                 | STUD MOUNT CC                    | ONNE     |
|                                                                                                                                                       |                                 |               |   |           |                  |             |                                                               | DRAWN BY: TS             | NAME OF PART:                    |          |
|                                                                                                                                                       |                                 |               |   | -         |                  |             |                                                               |                          |                                  |          |
|                                                                                                                                                       | NSSM250-8I                      | 8.75<br>[222] | 8 | ] "B" PLA | ACES —           |             |                                                               | L                        |                                  |          |
|                                                                                                                                                       | NSSM250-8                       | 8.75          | 8 |           |                  |             |                                                               |                          | t_ <del></del>                   | <u> </u> |

|  | CATALOG NUMBER | L                                                                                                                                           | В |
|--|----------------|---------------------------------------------------------------------------------------------------------------------------------------------|---|
|  | NSSM250-2      | 3.50                                                                                                                                        | 2 |
|  | 10311230 2     | [89]                                                                                                                                        | ۲ |
|  | NSSM250-2I     | 3.50                                                                                                                                        | 2 |
|  | 10331230 21    | [89]                                                                                                                                        | ۲ |
|  | NSSM250-3      | -                                                                                                                                           | 3 |
|  | 110011200 0    | [111]                                                                                                                                       |   |
|  | NSSM250-3I     | 4.37                                                                                                                                        | 3 |
|  | 10311230 31    | [111]                                                                                                                                       | 5 |
|  | NSSM250-4      | 5.25                                                                                                                                        | 4 |
|  | 13311230 4     | [133]                                                                                                                                       | Т |
|  | NSSM250-4I     | 5.25                                                                                                                                        | 4 |
|  | 115517250-71   | [133]                                                                                                                                       | Т |
|  | NSSM250-5      | 6.12                                                                                                                                        | 5 |
|  | 10511250-5     | [155]                                                                                                                                       | 5 |
|  | NSSM250-5I     | 6.12                                                                                                                                        | 5 |
|  | 11230-21       | [155]                                                                                                                                       | J |
|  | NSSM250-6      | 7.00                                                                                                                                        | 6 |
|  | 115511250-0    | [178]                                                                                                                                       | 0 |
|  | NSSM250-6I     | [89]<br>3.50<br>[89]<br>4.37<br>[111]<br>4.37<br>[111]<br>5.25<br>[133]<br>5.25<br>[133]<br>6.12<br>[155]<br>6.12<br>[155]<br>6.12<br>[155] | 6 |
|  | 10501250-01    | [178]                                                                                                                                       | 0 |
|  | NSSM250-7      | 7.87                                                                                                                                        | 7 |
|  | 11220-7        | [200]                                                                                                                                       |   |
|  |                | 7.87                                                                                                                                        | 7 |
|  | NSSM250-7I     | [200]                                                                                                                                       | 7 |
|  |                | 8.75                                                                                                                                        | 0 |
|  | NSSM250-8      | [222]                                                                                                                                       | 8 |
|  |                | 8.75                                                                                                                                        | 8 |
|  | NSSM250-8I     | [222]                                                                                                                                       | 0 |
|  |                |                                                                                                                                             |   |