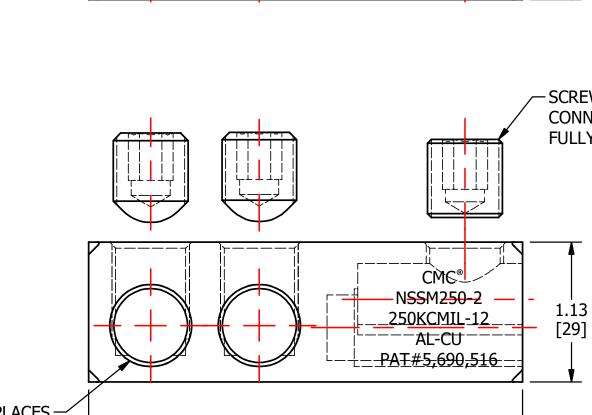

| THIS INFORMATION IS PROPRIETARY TO CONNECTOR MFG. CO. AND IS NOT TO BE<br>DISCLOSED OUTSIDE OF CONNECTOR MFG. CO. WITHOUT A CONFIDENTIALITY AGREEMENT |                                 |               |   |           | HUBBELL          | CONNECTOR   | MANUFACTURING CO.                                             |                          |                                  |          |
|-------------------------------------------------------------------------------------------------------------------------------------------------------|---------------------------------|---------------|---|-----------|------------------|-------------|---------------------------------------------------------------|--------------------------|----------------------------------|----------|
| A<br>rev.                                                                                                                                             | NEW DRAWING CREATED DESCRIPTION |               |   | ECN       | 11/16/18<br>DATE | TS<br>INIT. | 10                                                            | DRAWING NOT TO SCALE SHE |                                  | SHEET    |
|                                                                                                                                                       |                                 |               |   |           | 11/10/10         | TC          | 1-513-860-4455<br>FOR PRODUCT INFO:<br>http://www.cmclugs.com | CHECKED BY:              | DWG NO:<br>C58700220-S (CHARTED) |          |
|                                                                                                                                                       |                                 |               |   |           |                  |             | TO ORDER CMC<br>PRODUCTS CALL                                 | 11/16/18                 | STUD MOUNT CC                    | ONNE     |
|                                                                                                                                                       |                                 |               |   |           |                  |             |                                                               | DRAWN BY: TS             | NAME OF PART:                    |          |
|                                                                                                                                                       |                                 |               |   | -         |                  |             |                                                               |                          |                                  |          |
|                                                                                                                                                       | NSSM250-8I                      | 8.75<br>[222] | 8 | ] "B" PLA | ACES —           |             |                                                               | L                        |                                  |          |
|                                                                                                                                                       | NSSM250-8                       | 8.75          | 8 |           |                  |             |                                                               |                          | t_ <del></del>                   | <u> </u> |

|  | CATALOG NUMBER | L                                                                                                                                           | В |
|--|----------------|---------------------------------------------------------------------------------------------------------------------------------------------|---|
|  | NSSM250-2      | 3.50                                                                                                                                        | 2 |
|  | 10311230 2     | [89]                                                                                                                                        | ۲ |
|  | NSSM250-2I     | 3.50                                                                                                                                        | 2 |
|  | 10331230 21    | [89]                                                                                                                                        | ۲ |
|  | NSSM250-3      | -                                                                                                                                           | 3 |
|  | 110011200 0    | [111]                                                                                                                                       |   |
|  | NSSM250-3I     | 4.37                                                                                                                                        | 3 |
|  | 10311230 31    | [111]                                                                                                                                       | 5 |
|  | NSSM250-4      | 5.25                                                                                                                                        | 4 |
|  | 13311230 4     | [133]                                                                                                                                       | Т |
|  | NSSM250-4I     | 5.25                                                                                                                                        | 4 |
|  | 115517250-71   | [133]                                                                                                                                       | Т |
|  | NSSM250-5      | 6.12                                                                                                                                        | 5 |
|  | 10511250-5     | [155]                                                                                                                                       | 5 |
|  | NSSM250-5I     | 6.12                                                                                                                                        | 5 |
|  | 11230-21       | [155]                                                                                                                                       | J |
|  | NSSM250-6      | 7.00                                                                                                                                        | 6 |
|  | 115511250-0    | [178]                                                                                                                                       | 0 |
|  | NSSM250-6I     | [89]<br>3.50<br>[89]<br>4.37<br>[111]<br>4.37<br>[111]<br>5.25<br>[133]<br>5.25<br>[133]<br>6.12<br>[155]<br>6.12<br>[155]<br>6.12<br>[155] | 6 |
|  | 10501250-01    | [178]                                                                                                                                       | 0 |
|  | NSSM250-7      | 7.87                                                                                                                                        | 7 |
|  | 11220-7        | [200]                                                                                                                                       |   |
|  |                | 7.87                                                                                                                                        | 7 |
|  | NSSM250-7I     | [200]                                                                                                                                       | 7 |
|  |                | 8.75                                                                                                                                        | 0 |
|  | NSSM250-8      | [222]                                                                                                                                       | 8 |
|  |                | 8.75                                                                                                                                        | 8 |
|  | NSSM250-8I     | [222]                                                                                                                                       | 0 |
|  |                |                                                                                                                                             |   |