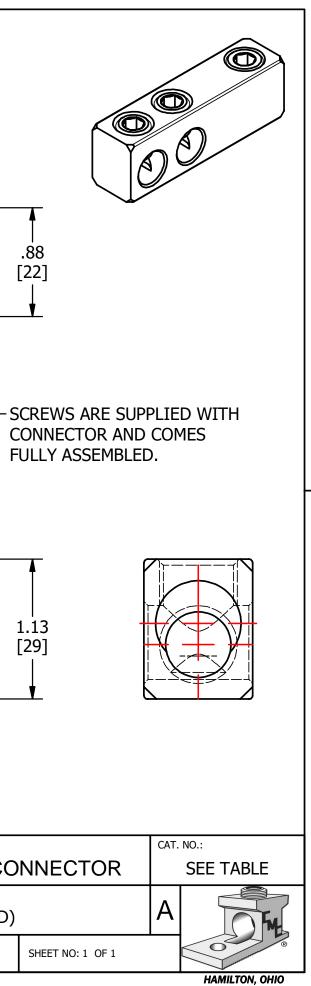

| THIS INFORMATION IS PROPRIETARY TO CONNECTOR MFG. CO. AND IS NOT TO BE<br>DISCLOSED OUTSIDE OF CONNECTOR MFG. CO. WITHOUT A CONFIDENTIALITY AGREEMENT |                                 |               |   |           | HUBBELL          | CONNECTOR   | MANUFACTURING CO.                                             |                          |                                  |          |
|-------------------------------------------------------------------------------------------------------------------------------------------------------|---------------------------------|---------------|---|-----------|------------------|-------------|---------------------------------------------------------------|--------------------------|----------------------------------|----------|
| A<br>rev.                                                                                                                                             | NEW DRAWING CREATED DESCRIPTION |               |   | ECN       | 11/16/18<br>DATE | TS<br>INIT. | 10                                                            | DRAWING NOT TO SCALE SHE |                                  | SHEET    |
|                                                                                                                                                       |                                 |               |   |           | 11/10/10         | TC          | 1-513-860-4455<br>FOR PRODUCT INFO:<br>http://www.cmclugs.com | CHECKED BY:              | DWG NO:<br>C58700220-S (CHARTED) |          |
|                                                                                                                                                       |                                 |               |   |           |                  |             | TO ORDER CMC<br>PRODUCTS CALL                                 | 11/16/18                 | STUD MOUNT CC                    | ONNE     |
|                                                                                                                                                       |                                 |               |   |           |                  |             |                                                               | DRAWN BY: TS             | NAME OF PART:                    |          |
|                                                                                                                                                       |                                 |               |   | -         |                  |             |                                                               |                          |                                  |          |
|                                                                                                                                                       | NSSM250-8I                      | 8.75<br>[222] | 8 | ] "B" PLA | ACES —           |             |                                                               | L                        |                                  |          |
|                                                                                                                                                       | NSSM250-8                       | 8.75          | 8 |           |                  |             |                                                               |                          | t_ <del></del>                   | <u> </u> |

|  | CATALOG NUMBER | L                                                                                                                                           | В |
|--|----------------|---------------------------------------------------------------------------------------------------------------------------------------------|---|
|  | NSSM250-2      | 3.50                                                                                                                                        | 2 |
|  | 10311230 2     | [89]                                                                                                                                        | ۲ |
|  | NSSM250-2I     | 3.50                                                                                                                                        | 2 |
|  | 10331230 21    | [89]                                                                                                                                        | ۲ |
|  | NSSM250-3      | -                                                                                                                                           | 3 |
|  | 110011200 0    | [111]                                                                                                                                       |   |
|  | NSSM250-3I     | 4.37                                                                                                                                        | 3 |
|  | 10311230 31    | [111]                                                                                                                                       | 5 |
|  | NSSM250-4      | 5.25                                                                                                                                        | 4 |
|  | 13311230 4     | [133]                                                                                                                                       | Т |
|  | NSSM250-4I     | 5.25                                                                                                                                        | 4 |
|  | 115517250-71   | [133]                                                                                                                                       | Т |
|  | NSSM250-5      | 6.12                                                                                                                                        | 5 |
|  | 10511250-5     | [155]                                                                                                                                       | 5 |
|  | NSSM250-5I     | 6.12                                                                                                                                        | 5 |
|  | 11230-21       | [155]                                                                                                                                       | J |
|  | NSSM250-6      | 7.00                                                                                                                                        | 6 |
|  | 115511250-0    | [178]                                                                                                                                       | 0 |
|  | NSSM250-6I     | [89]<br>3.50<br>[89]<br>4.37<br>[111]<br>4.37<br>[111]<br>5.25<br>[133]<br>5.25<br>[133]<br>6.12<br>[155]<br>6.12<br>[155]<br>6.12<br>[155] | 6 |
|  | 10501250-01    | [178]                                                                                                                                       | 0 |
|  | NSSM250-7      | 7.87                                                                                                                                        | 7 |
|  | 11220-7        | [200]                                                                                                                                       |   |
|  |                | 7.87                                                                                                                                        | 7 |
|  | NSSM250-7I     | [200]                                                                                                                                       | 7 |
|  |                | 8.75                                                                                                                                        | 0 |
|  | NSSM250-8      | [222]                                                                                                                                       | 8 |
|  |                | 8.75                                                                                                                                        | 8 |
|  | NSSM250-8I     | [222]                                                                                                                                       | 0 |
|  |                |                                                                                                                                             |   |