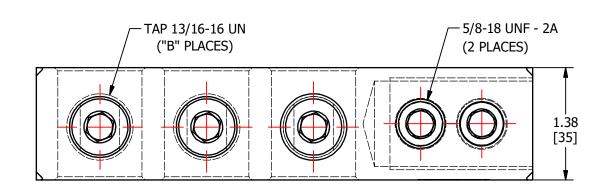

| 6.09  | 3 |  |
|      | 1433141730 31  | [155] | J |  |
| 4    | NSSM750-3      | 6.09  | 3 |  |
|      | 1433141730-3   | [155] | 3 |  |
| 5    | NSSM750-4I     | 7.40  | 4 |  |
| 3    |                | [188] | 4 |  |
| 6    | NSSM750-4      | 7.40  | 4 |  |
| 0    | NSSIVI75U-4    | [188] | 4 |  |
| 7    | NICCNATEO AA   | 7.40  | 4 |  |
|      | NSSM750-4A     | [188] | 4 |  |
| 8    | NICCNATED AND  | 7.40  | 4 |  |
| ٥    | NSSM750-4AI    | [188] |   |  |
| 0    | NICCNAZEO CI   | 10.02 |   |  |
| 9    | NSSM750-6I     | [254] | 6 |  |
| 10   | NSSM750-6      | 10.02 |   |  |
| 10   |                | [254] | 6 |  |
| 11   | NSSM750-8I     | 12.64 | 8 |  |
| 11   |                | [321] |   |  |
| 12   | NICCMITEO O    | 12.64 | 8 |  |
| 12   | NSSM750-8      | [321] |   |  |











|      |                     |     |          |       |                               | DRAWN BY:TS                           | NAME OF PART:         | CAT. NO.: |
|------|---------------------|-----|----------|-------|-------------------------------|---------------------------------------|-----------------------|-----------|
|      |                     |     |          |       | TO ORDER CMC<br>PRODUCTS CALL | 02/04/19                              | STUD MOUNT CONNECTOR  | SEE TABLE |
|      |                     |     |          |       | 1-513-860-4455                | CHECKED BY:                           | DWG NO:               |           |
|      |                     |     |          |       | FOR PRODUCT INFO:             |                                       | C58700