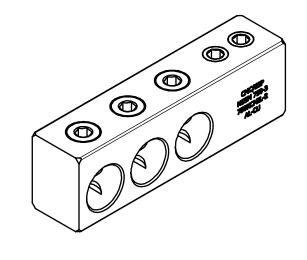

| 6.09  | 3 |  |
|      | 1433141730 31  | [155] | J |  |
| 4    | NSSM750-3      | 6.09  | 3 |  |
|      | 1433141730-3   | [155] | 3 |  |
| 5    | NSSM750-4I     | 7.40  | 4 |  |
| 3    |                | [188] | 4 |  |
| 6    | NSSM750-4      | 7.40  | 4 |  |
| 0    | NSSIVI75U-4    | [188] | 4 |  |
| 7    | NICCNATEO AA   | 7.40  | 4 |  |
|      | NSSM750-4A     | [188] | 4 |  |
| 8    | NICCNATED AND  | 7.40  | 4 |  |
| ٥    | NSSM750-4AI    | [188] |   |  |
| 0    | NICCNAZEO CI   | 10.02 |   |  |
| 9    | NSSM750-6I     | [254] | 6 |  |
| 10   | NSSM750-6      | 10.02 |   |  |
| 10   |                | [254] | 6 |  |
| 11   | NSSM750-8I     | 12.64 | 8 |  |
| 11   |                | [321] |   |  |
| 12   | NICCMITEO O    | 12.64 | 8 |  |
| 12   | NSSM750-8      | [321] |   |  |











|      |                     |     |          |       |                               | DRAWN BY:TS                           | NAME OF PART:         | CAT. NO.: |
|------|---------------------|-----|----------|-------|-------------------------------|---------------------------------------|-----------------------|-----------|
|      |                     |     |          |       | TO ORDER CMC<br>PRODUCTS CALL | 02/04/19                              | STUD MOUNT CONNECTOR  | SEE TABLE |
|      |                     |     |          |       | 1-513-860-4455                | CHECKED BY:                           | DWG NO:               |           |
|      |                     |     |          |       | FOR PRODUCT INFO:             |                                       | C5870034