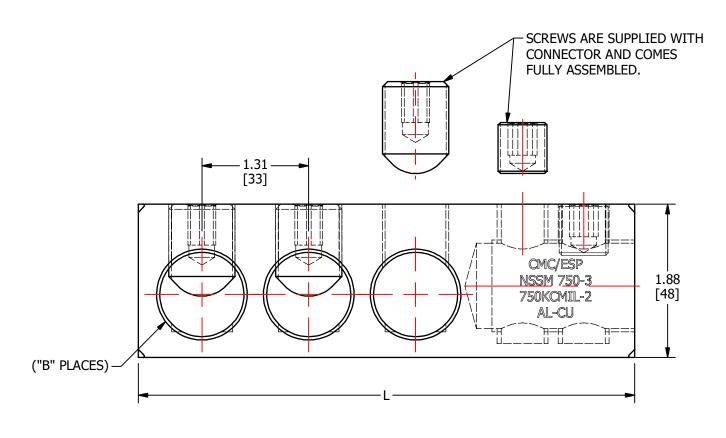

| S.NO | CATALOG NUMBER | L     | В |  |
|------|----------------|-------|---|--|
| 1    | NSSM750-2I     | 4.78  | 2 |  |
|      | 11001111700 21 | [121] |   |  |
| 2    | NSSM750-2      | 4.78  | 2 |  |
|      | 1433141730 2   | [121] |   |  |
| 3    | NSSM750-3I     | 6.09  | 3 |  |
|      | 1433141730 31  | [155] | J |  |
| 4    | NSSM750-3      | 6.09  | 3 |  |
|      | 1433141730-3   | [155] | 3 |  |
| 5    | NSSM750-4I     | 7.40  | 4 |  |
| 3    |                | [188] | 4 |  |
| 6    | NSSM750-4      | 7.40  | 4 |  |
| 0    | NSSIVI75U-4    | [188] | 4 |  |
| 7    | NICCNATEO AA   | 7.40  | 4 |  |
|      | NSSM750-4A     | [188] | 4 |  |
| 8    | NICCNATED AND  | 7.40  | 4 |  |
| ٥    | NSSM750-4AI    | [188] |   |  |
| 0    | NICCNAZEO CI   | 10.02 |   |  |
| 9    | NSSM750-6I     | [254] | 6 |  |
| 10   | NSSM750-6      | 10.02 |   |  |
| 10   |                | [254] | 6 |  |
| 11   | NSSM750-8I     | 12.64 | 8 |  |
| 11   |                | [321] |   |  |
| 12   | NICCMITEO O    | 12.64 | 8 |  |
| 12   | NSSM750-8      | [321] |   |  |