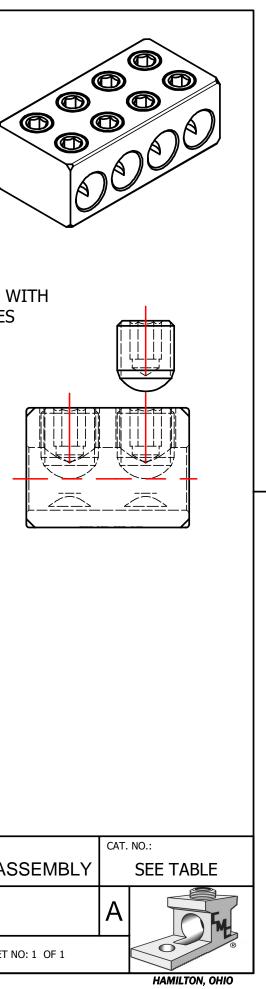

| A<br>REV. | NEW DRAWING CREATED | IPTION        |   | CMC/ESP<br>ND 350-4<br>350 KCMIL-12<br>AL-CU<br>DRAWN BY: TS<br>DRAWN BY: TS<br>DEDESTAL CONNECTOR ASS<br>CHECKED BY:<br>DWG NO:<br>C58700361-S (CHARTED)<br>DRAWING NOT TO SCALE<br>SHEET NO |
|-----------|---------------------|---------------|---|-------------------------------------------------------------------------------------------------------------------------------------------------------------------------------------------------------------------------------------------------------------------------------------------------------------------------------|
|           |                     |               |   | ND 350-4<br>350 KCMIL-12<br>AL-CU<br>AL-CU<br>DRAWN BY:TS NAME OF PART:<br>TO ORDER CMC<br>PRODUCTS CALL<br>1-513-860-4455 CHECKED BY: DWG NO:                                                                                                                                                                                |
|           |                     |               |   | ND 350-4<br>350 KCMIL-12<br>AL-CU<br>DRAWN BY: TS NAME OF PART:<br>TO ORDER CMC 03/08/19 PEDESTAL CONNECTOR ASS                                                                                                                                                                                                               |
|           |                     |               |   | ND 350-4<br>350 KCMIL-12<br>AL-CU                                                                                                                                                                                                                                                                                             |
|           |                     |               |   | ND 350-4<br>350 KCMIL-12                                                                                                                                                                                                                                                                                                      |
|           |                     |               |   | ND 350-4<br>350 KCMIL-12                                                                                                                                                                                                                                                                                                      |
|           |                     |               |   |                                                                                                                                                                                                                                                                                                                               |
|           |                     |               |   |                                                                                                                                                                                                                                                                                                                               |
|           |                     |               |   |                                                                                                                                                                                                                                                                                                                               |
|           |                     |               |   | [~~]                                                                                                                                                                                                                                                                                                                          |
|           |                     |               |   | <b>◄</b> 3.79►<br>[96]                                                                                                                                                                                                                                                                                                        |
|           |                     |               |   |                                                                                                                                                                                                                                                                                                                               |
|           |                     |               |   |                                                                                                                                                                                                                                                                                                                               |
|           |                     |               |   |                                                                                                                                                                                                                                                                                                                               |
|           |                     |               |   |                                                                                                                                                                                                                                                                                                                               |
| 6         | 5 ND350-8I          | 7.43<br>[189] | 8 | 91 - CONNECTOR AND COMES<br>FULLY ASSEMBLED.                                                                                                                                                                                                                                                                                  |
| 5         | 5 ND350-8           | 7.43<br>[189] | 8 | - SCREWS ARE SUPPLIED W                                                                                                                                                                                                                                                                                                       |
| 2         | 1 ND350-6I          | 5.61<br>[142] | 6 |                                                                                                                                                                                                                                                                                                                               |
| 3         | 3 ND350-6           | [142]         | 6 |                                                                                                                                                                                                                                                                                                                               |
| 2         | 2 ND350-4I          | [96]<br>5.61  | 4 |                                                                                                                                                                                                                                                                                                                               |
|           |                     | [96]<br>3.79  |   |                                                                                                                                                                                                                                                                                                                               |
| 1         | NUMBER              | 3.79          | 4 | ("B" PLACES)                                                                                                                                                                                                                                                                                                                  |
| 1         |                     | L             | B | /— TAP 11/16-12 UN                                                                                                                                                                                                                                                                                                            |