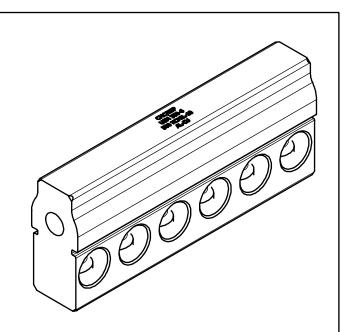

| S.NO | CATALOG NUMBER | L             | В                |   |                           |                                                                |                                                                            |                           |                |                                 |                         |
|------|----------------|---------------|------------------|---|---------------------------|----------------------------------------------------------------|----------------------------------------------------------------------------|---------------------------|----------------|---------------------------------|-------------------------|
| 1    | USM500-41      | 4.66<br>[118] | 4                | - | — 1.19 — <b>►</b><br>[30] | /                                                              | / 13/16-16 UN                                                              |                           |                |                                 |                         |
| 2    | USM500-4       | 4.66<br>[118] | 4                |   |                           |                                                                | ("B" PLACES)                                                               | =====                     | <u> </u>       |                                 |                         |
| 3    | USM500-6I      | 7.04<br>[179] | 6                |   |                           | CMC/ESP<br>USM 500-6<br>500 KCMU-10                            |                                                                            |                           | 36             |                                 |                         |
| 4    | USM500-6       | 7.04<br>[179] | 6                |   |                           |                                                                |                                                                            |                           | 5]<br><u>/</u> |                                 |                         |
| 5    | USM500-8I      | 9.41<br>[239] | 8                |   |                           |                                                                |                                                                            |                           |                | MARKING                         |                         |
| 6    | USM500-8       | 9.41<br>[239] | 8                |   |                           |                                                                |                                                                            |                           |                | CMC/ESP                         |                         |
|      |                |               |                  |   |                           |                                                                |                                                                            |                           |                | USM 500-6<br>500 KCMIL-10       |                         |
|      |                |               |                  |   |                           |                                                                |                                                                            |                           |                | AL-CU                           |                         |
|      |                |               |                  | 0 |                           |                                                                |                                                                            |                           | Ī              |                                 | ſ                       |
|      |                |               |                  |   |                           | -                                                              |                                                                            |                           |                |                                 |                         |
|      |                |               |                  |   |                           |                                                                |                                                                            | ===== 2.8<br>[7           | 38<br>31       |                                 |                         |
|      |                |               |                  |   |                           | $\mathbf{O}$                                                   |                                                                            |                           | 2]             |                                 |                         |
|      |                |               |                  |   |                           |                                                                |                                                                            |                           |                |                                 |                         |
|      |                |               |                  |   | <u>──ਸ਼ k──₩</u>          | <u>╁╈─╢ Ҟ─╆┟┧╈─╢</u>                                           | <u> </u>                                                                   |                           | <u> </u>       |                                 |                         |
|      |                |               |                  |   |                           |                                                                |                                                                            |                           |                |                                 |                         |
|      |                |               |                  |   |                           |                                                                |                                                                            |                           |                |                                 |                         |
|      | SC             | CONNE         | RE SUPPLIED WITH | ✓ |                           | L                                                              |                                                                            |                           |                |                                 | -                       |
|      |                |               |                  |   |                           |                                                                |                                                                            |                           |                |                                 |                         |
|      |                |               |                  |   |                           |                                                                |                                                                            |                           |                | TO ORDER CMC                    | DRAWN BY:TS<br>02/08/19 |
|      |                |               |                  |   |                           |                                                                |                                                                            |                           |                | PRODUCTS CALL<br>1-513-860-4455 | CHECKED BY:             |
|      |                |               |                  |   | A                         | NEW DRAWING CREATED                                            | RIPTION                                                                    | 02/08/<br>ECN DATE        |                |                                 | DRAW                    |
|      |                |               |                  |   |                           | THIS INFORMATION IS PROPRIET<br>DISCLOSED OUTSIDE OF CONNECTOR | TARY TO CONNECTOR MFG. CO. AND IS N<br>R MFG. CO. WITHOUT A CONFIDENTIALIT | NOT TO BE<br>TY AGREEMENT |                | HUBBELL                         | CONNECTOR               |

## CONNECTOR MANUFACTURING CO.

| <b>5</b>  | NAME OF PART:                               | CAT.             | NO.:      |  |  |  |  |  |
|-----------|---------------------------------------------|------------------|-----------|--|--|--|--|--|
| 9         | UNIVERSAL STUD C                            |                  | SEE TABLE |  |  |  |  |  |
|           | DWG NO:                                     | ſ                |           |  |  |  |  |  |
|           | C58700511-S (CHARTED)                       | В                | 10 FM     |  |  |  |  |  |
| AW]       | ING NOT TO SCALE                            | SHEET NO: 1 OF 1 |           |  |  |  |  |  |
| <b>NR</b> | <b>NR MANIIFACTIIRING CO</b> HAMILTON, OHIO |                  |           |  |  |  |  |  |