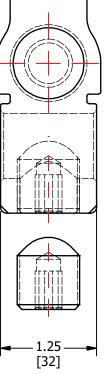

| S.NO | CATALOG NUMBER | L             | В                |   |                           |                                                                |                                                                            |                           |                |                                 |                         |
|------|----------------|---------------|------------------|---|---------------------------|----------------------------------------------------------------|----------------------------------------------------------------------------|---------------------------|----------------|---------------------------------|-------------------------|
| 1    | USM500-41      | 4.66<br>[118] | 4                | - | — 1.19 — <b>►</b><br>[30] | /                                                              | / 13/16-16 UN                                                              |                           |                |                                 |                         |
| 2    | USM500-4       | 4.66<br>[118] | 4                |   |                           |                                                                | ("B" PLACES)                                                               | =====                     | <u> </u>       |                                 |                         |
| 3    | USM500-6I      | 7.04<br>[179] | 6                |   |                           | CMC/ESP<br>USM 500-6<br>500 KCMU-10                            |                                                                            |                           | 36             |                                 |                         |
| 4    | USM500-6       | 7.04<br>[179] | 6                |   |                           |                                                                |                                                                            |                           | 5]<br><u>/</u> |                                 |                         |
| 5    | USM500-8I      | 9.41<br>[239] | 8                |   |                           |                                                                |                                                                            |                           |                | MARKING                         |                         |
| 6    | USM500-8       | 9.41<br>[239] | 8                |   |                           |                                                                |                                                                            |                           |                | CMC/ESP                         |                         |
|      |                |               |                  |   |                           |                                                                |                                                                            |                           |                | USM 500-6<br>500 KCMIL-10       |                         |
|      |                |               |                  |   |                           |                                                                |                                                                            |                           |                | AL-CU                           |                         |
|      |                |               |                  | 0 |                           |                                                                |                                                                            |                           | Ī              |                                 | ſ                       |
|      |                |               |                  |   |                           | -                                                              |                                                                            |                           |                |                                 |                         |
|      |                |               |                  |   |                           |                                                                |                                                                            | ===== 2.8<br>[7           | 38<br>31       |                                 |                         |
|      |                |               |                  |   |                           | $\mathbf{O}$                                                   |                                                                            |                           | 2]             |                                 |                         |
|      |                |               |                  |   |                           |                                                                |                                                                            |                           |                |                                 |                         |
|      |                |               |                  |   | <u>──ਸ਼ k──₩</u>          | <u>╁╈─╢ Ҟ─╆┟┧╈─╢</u>                                           | <u> </u>                                                                   |                           | <u> </u>       |                                 |                         |
|      |                |               |                  |   |                           |                                                                |                                                                            |                           |                |                                 |                         |
|      |                |               |                  |   |                           |                                                                |                                                                            |                           |                |                                 |                         |
|      | SC             | CONNE         | RE SUPPLIED WITH | ✓ |                           | L                                                              |                                                                            |                           |                |                                 | -                       |
|      |                |               |                  |   |                           |                                                                |                                                                            |                           |                |                                 |                         |
|      |                |               |                  |   |                           |                                                                |                                                                            |                           |                | TO ORDER CMC                    | DRAWN BY:TS<br>02/08/19 |
|      |                |               |                  |   |                           |                                                                |                                                                            |                           |                | PRODUCTS CALL<br>1-513-860-4455 | CHECKED BY:             |
|      |                |               |                  |   | A                         | NEW DRAWING CREATED                                            | RIPTION                                                                    | 02/08/<br>ECN DATE        |                |                                 | DRAW                    |
|      |                |               |                  |   |                           | THIS INFORMATION IS PROPRIET<br>DISCLOSED OUTSIDE OF CONNECTOR | TARY TO CONNECTOR MFG. CO. AND IS N<br>R MFG. CO. WITHOUT A CONFIDENTIALIT | NOT TO BE<br>TY AGREEMENT |                | HUBBELL                         | CONNECTOR               |

## CONNECTOR MANUFACTURING CO.

| <b>5</b>  | NAME OF PART:                               | CAT.             | NO.:      |  |  |  |  |  |
|-----------|---------------------------------------------|------------------|-----------|--|--|--|--|--|
| 9         | UNIVERSAL STUD C                            |                  | SEE TABLE |  |  |  |  |  |
|           | DWG NO:                                     | ſ                |           |  |  |  |  |  |
|           | C58700511-S (CHARTED)                       | В                | 10 FM     |  |  |  |  |  |
| AW]       | ING NOT TO SCALE                            | SHEET NO: 1 OF 1 |           |  |  |  |  |  |
| <b>NR</b> | <b>NR MANIIFACTIIRING CO</b> HAMILTON, OHIO |                  |           |  |  |  |  |  |