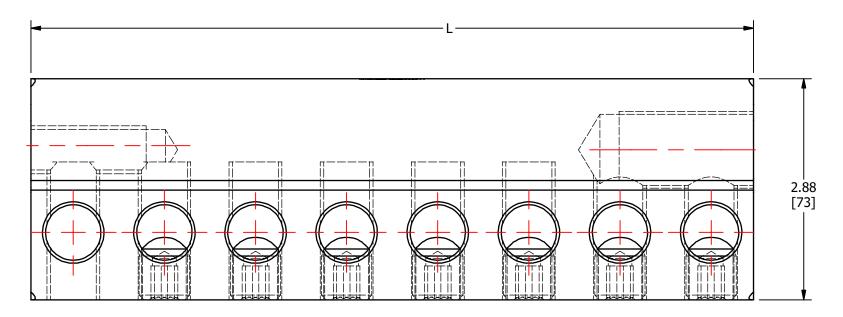

| S.NO | CATALOG NUMBER | L             | В |
|------|----------------|---------------|---|
| 1    | RLUS350-4I     | 4.66<br>[118] | 4 |
| 2    | RLUS350-6I     | 7.04<br>[179] | 6 |
| 3    | RLUS350-6      | 7.04<br>[179] | 6 |
| 4    | RLUS350-81     | 9.41<br>[239] | 8 |
| 5    | 5 RLUS350-8    |               | 8 |