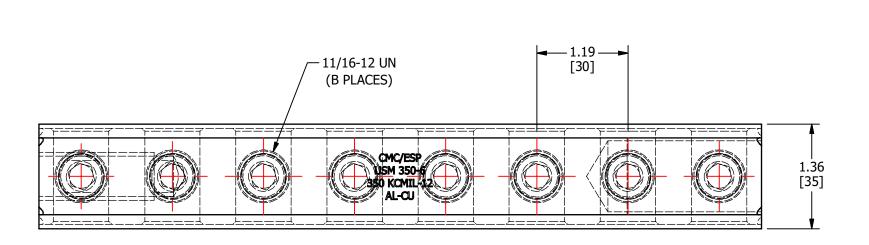

| S.NO | CATALOG NUMBER | L             | В |
|------|----------------|---------------|---|
| 1    | RLUS350-4I     | 4.66<br>[118] | 4 |
| 2    | RLUS350-6I     | 7.04<br>[179] | 6 |
| 3    | RLUS350-6      | 7.04<br>[179] | 6 |
| 4    | RLUS350-81     | 9.41<br>[239] | 8 |
| 5    | 5 RLUS350-8    |               | 8 |