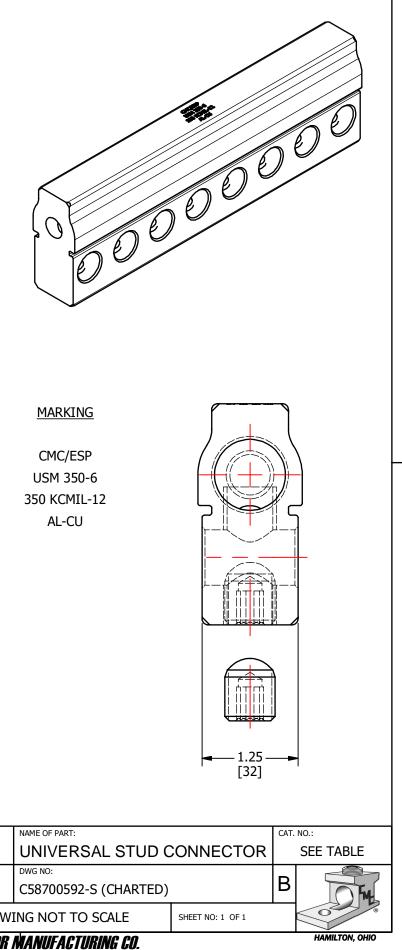

SCREWS ARE SUPPLIED WITH -CONNECTOR AND COMES FULLY ASSEMBLED.

| A     NEW DRAWING CREATED     02/12/19     TS     TS     102/13/19   | THIS INFORMATION IS PROPRIETARY TO CONNECTOR MFG. CO. AND IS NOT TO BE |                     |     |          |       |                        | CONNECTOR    |
|----------------------------------------------------------------------|------------------------------------------------------------------------|---------------------|-----|----------|-------|------------------------|--------------|
| A     NEW DRAWING CREATED     02/12/19     TS     TS     102/13/19   | REV.                                                                   | DESCRIPTION         | ECN | DATE     | INIT. |                        |              |
| TO ORDER CMC<br>PRODUCTS CALL<br>1-513-860-4455<br>FOR PRODUCT INFO: | A                                                                      | NEW DRAWING CREATED |     | 02/12/19 | TS    | http://www.emelugs.com | DRAW         |
| TO ORDER CMC 02/13/19 PRODUCTS CALL                                  |                                                                        |                     |     |          |       |                        |              |
| TO ORDER CMC 02/13/19 PRODUCTS CALL                                  |                                                                        |                     |     |          |       | 1-513-860-4455         | CHECKED DT.  |
| TO ORDER CMC 02/13/19                                                |                                                                        |                     |     |          |       |                        |              |
|                                                                      |                                                                        |                     |     |          |       |                        | 02/13/19     |
| DRAWN BY:TS                                                          |                                                                        |                     |     |          |       |                        |              |
|                                                                      |                                                                        |                     |     |          |       |                        | DRAWN BY: TS |