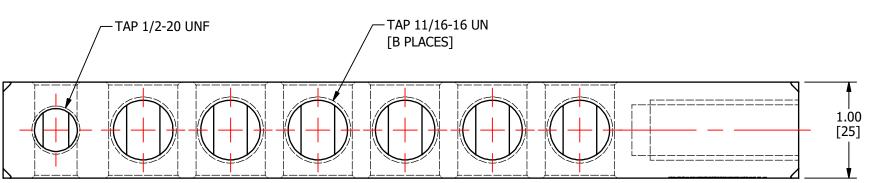

| S.NO | CATALOG NUMBER | L     | В        |  |  |
|------|----------------|-------|----------|--|--|
| 1    | NCC2FO 4CI     | 6.47  | 4        |  |  |
| 1    | NSC350-4SL     | [164] | 4        |  |  |
| 2    | NCCSEO ACII    | 6.47  | 4        |  |  |
|      | NSC350-4SLI    | [164] | 4        |  |  |
| 3    | NSC350-5SL     | 7.38  | 5        |  |  |
|      | N3C330-33L     | [187] | 5        |  |  |
| 4    | NSC350-6SL     | 8.29  | 6        |  |  |
| 4    | N3C330-03L     | [211] | 0        |  |  |
| 5    | NSC350-6SLI    | 8.29  | 6        |  |  |
|      | N3C330-03LI    | [211] | D        |  |  |
| 6    | NSC350-8SLI    | 10.11 | 8        |  |  |
|      | 143C330-63L1   | [257] | 0        |  |  |
| 7    | NSC350-8SL     | 10.11 | 8        |  |  |
|      | N3C330-83L     | [257] | <u>ه</u> |  |  |