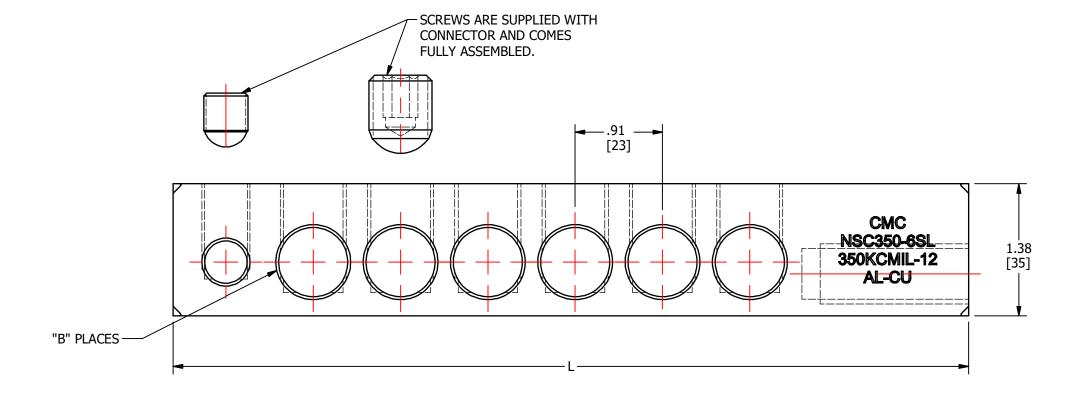

| S.NO | CATALOG NUMBER | L     | В        |  |  |
|------|----------------|-------|----------|--|--|
| 1    | NCC2FO 4CI     | 6.47  | 4        |  |  |
| 1    | NSC350-4SL     | [164] | 4        |  |  |
| 2    | NCCSEO ACII    | 6.47  | 4        |  |  |
|      | NSC350-4SLI    | [164] | 4        |  |  |
| 3    | NSC350-5SL     | 7.38  | 5        |  |  |
|      | N3C330-33L     | [187] | 5        |  |  |
| 4    | NSC350-6SL     | 8.29  | 6        |  |  |
| 4    | N3C330-03L     | [211] | 0        |  |  |
| 5    | NSC350-6SLI    | 8.29  | 6        |  |  |
|      | N3C330-03LI    | [211] | D        |  |  |
| 6    | NSC350-8SLI    | 10.11 | 8        |  |  |
|      | 143C330-63L1   | [257] | 0        |  |  |
| 7    | NSC350-8SL     | 10.11 | 8        |  |  |
|      | N3C330-83L     | [257] | <u>ه</u> |  |  |