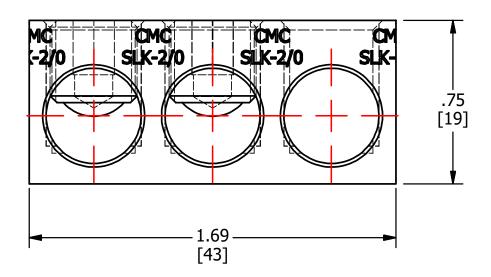

SCREWS ARE SUPPLIED WITH CONNECTOR AND COMES FULLY ASSEMBLED.

|      |                     |     |          |       |                               | DRAWN BY: TS                          | NAME OF PART:        |   | CAT. NO.: |  |
|------|---------------------|-----|----------|-------|-------------------------------|---------------------------------------|----------------------|---|-----------|--|
|      |                     |     |          |       | TO ORDER CMC<br>PRODUCTS CALL | 12/28/18                              | NEUTRAL BAR ASSEMBLY |   | SLK-2/0   |  |
|      |                     |     |          |       |                               | CHECKED BY:                           | DWG NO:              |   |           |  |
|      |                     |     |          |       | FOR PRODUCT INFO:             |                                       |                      | A |           |  |
| Α    | NEW DRAWING CREATED |     | 12/28/18 | TS    | http://www.cmclugs.com        | DRAWING NOT TO SCALE SHEET NO: 1 OF 1 |                      | * |           |  |
| REV. | DESCRIPTION         | ECN | DATE     | INIT. |                               | DIGWING NOT TO SCALE                  |                      |   |           |  |