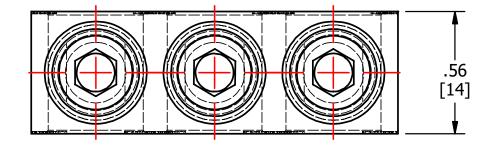

SCREWS ARE SUPPLIED WITH CONNECTOR AND COMES FULLY ASSEMBLED.

|      |                     |     |          |       |                               | DRAWN BY: TS                          | NAME OF PART:        |   | CAT. NO.: |  |
|------|---------------------|-----|----------|-------|-------------------------------|---------------------------------------|----------------------|---|-----------|--|
|      |                     |     |          |       | TO ORDER CMC<br>PRODUCTS CALL | 12/28/18                              | NEUTRAL BAR ASSEMBLY |   | SLK-2/0   |  |
|      |                     |     |          |       |                               | CHECKED BY:                           | DWG NO:              |   |           |  |
|      |                     |     |          |       | FOR PRODUCT INFO:             |                                       |                      | A |           |  |
| Α    | NEW DRAWING CREATED |     | 12/28/18 | TS    | http://www.cmclugs.com        | DRAWING NOT TO SCALE SHEET NO: 1 OF 1 |                      | * |           |  |
| REV. | DESCRIPTION         | ECN | DATE     | INIT. |                               | DIGWING NOT TO SCALE                  |                      |   |           |  |