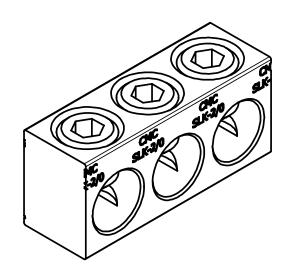

SCREWS ARE SUPPLIED WITH CONNECTOR AND COMES FULLY ASSEMBLED.

|      |                     |     |          |       |                               | DRAWN BY: TS                          | NAME OF PART:        |   | CAT. NO.: |  |
|------|---------------------|-----|----------|-------|-------------------------------|---------------------------------------|----------------------|---|-----------|--|
|      |                     |     |          |       | TO ORDER CMC<br>PRODUCTS CALL | 12/28/18                              | NEUTRAL BAR ASSEMBLY |   | SLK-2/0   |  |
|      |                     |     |          |       |                               | CHECKED BY:                           | DWG NO:              |   |           |  |
|      |                     |     |          |       | FOR PRODUCT INFO:             |                                       |                      | A |           |  |
| Α    | NEW DRAWING CREATED |     | 12/28/18 | TS    | http://www.cmclugs.com        | DRAWING NOT TO SCALE SHEET NO: 1 OF 1 |                      | * |           |  |
| REV. | DESCRIPTION         | ECN | DATE     | INIT. |                               | DIGWING NOT TO SCALE                  |                      |   |           |  |