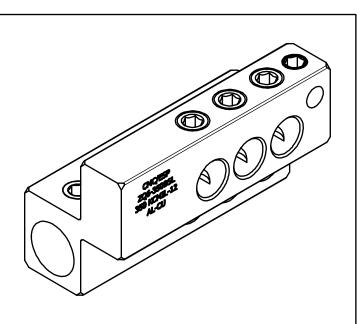

|      |                          |               |   | _ |
|------|--------------------------|---------------|---|---|
| S.NO | CATALOG NUMBER           | L             | В |   |
| 1    | ZQ6-350BSLI              | 5.13<br>[130] | 6 |   |
| 2    | ZQ6-350BSL 5.13<br>[130] |               | 6 |   |
| 3    | ZQ6-350BSLR              | 5.13<br>[130] | 6 |   |
| 4    | ZQ8-350BSLI              | 5.26<br>[134] | 8 |   |
| 5    | ZQ8-350BSL               | 5.26<br>[134] | 8 |   |