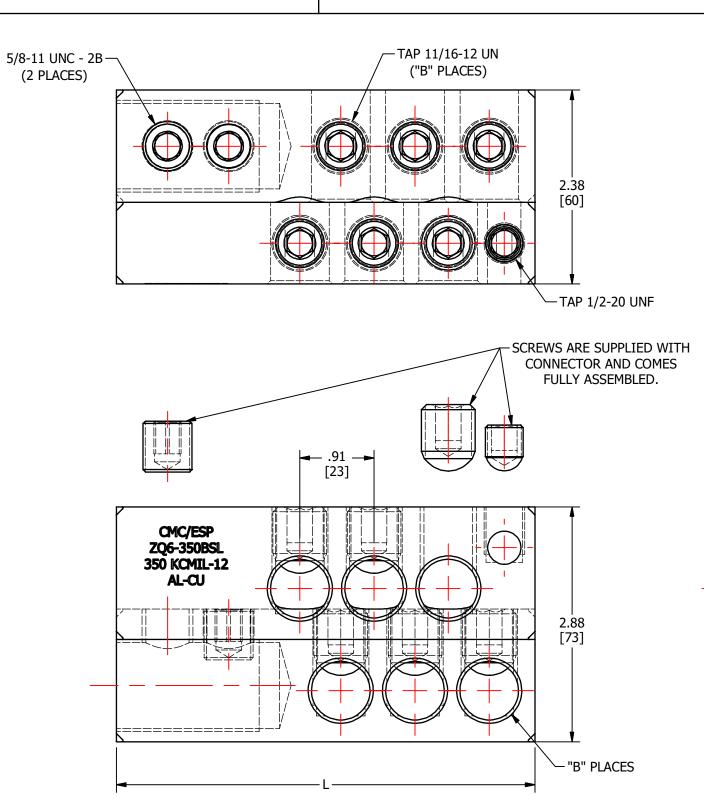

|      |                          |               |   | _ |
|------|--------------------------|---------------|---|---|
| S.NO | CATALOG NUMBER           | L             | В |   |
| 1    | ZQ6-350BSLI              | 5.13<br>[130] | 6 |   |
| 2    | ZQ6-350BSL 5.13<br>[130] |               | 6 |   |
| 3    | ZQ6-350BSLR              | 5.13<br>[130] | 6 |   |
| 4    | ZQ8-350BSLI              | 5.26<br>[134] | 8 |   |
| 5    | ZQ8-350BSL               | 5.26<br>[134] | 8 |   |