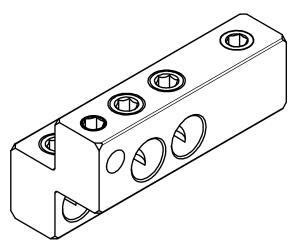

| S.NO | CATALOG NUMBER |                   |                                                                                     |                                           |           |                                                 |                           |                          |                  |                        |
|------|----------------|-------------------|-------------------------------------------------------------------------------------|-------------------------------------------|-----------|-------------------------------------------------|---------------------------|--------------------------|------------------|------------------------|
| 1    | ZQ6-350SLR     | 5/8-11 UNC - 2B — | TAP 11/16-12 UN —                                                                   | / 1/2-13 UNC - 2B                         |           |                                                 |                           |                          |                  | $\sim$                 |
| 2    | ZQ6-350SLRI    | 5/01101020        | (6 PLACES)                                                                          |                                           |           |                                                 |                           |                          |                  | $\bigcirc$             |
|      |                |                   |                                                                                     |                                           |           |                                                 |                           |                          |                  |                        |
|      |                |                   |                                                                                     |                                           |           |                                                 |                           |                          |                  |                        |
|      |                |                   |                                                                                     |                                           |           |                                                 |                           |                          |                  |                        |
|      |                |                   |                                                                                     |                                           |           |                                                 |                           |                          | 0                |                        |
|      |                |                   |                                                                                     |                                           |           |                                                 |                           |                          |                  |                        |
|      |                |                   | 91<br>[23]                                                                          |                                           |           |                                                 |                           | $\checkmark$             |                  |                        |
|      |                |                   |                                                                                     | SCREWS ARE SUPPLIED<br>CONNECTOR AND COME | WITH<br>S |                                                 |                           |                          |                  |                        |
|      |                |                   |                                                                                     | FULLY ASSEMBLED.                          |           |                                                 |                           |                          |                  |                        |
|      |                |                   |                                                                                     |                                           |           |                                                 |                           |                          |                  |                        |
|      |                |                   |                                                                                     |                                           |           |                                                 |                           |                          |                  |                        |
|      |                |                   |                                                                                     |                                           |           |                                                 |                           | 7                        |                  |                        |
|      |                |                   |                                                                                     |                                           |           |                                                 |                           |                          |                  |                        |
|      |                |                   |                                                                                     |                                           |           |                                                 |                           |                          |                  |                        |
|      |                |                   |                                                                                     |                                           |           |                                                 |                           |                          |                  |                        |
|      |                |                   |                                                                                     |                                           |           |                                                 |                           |                          |                  |                        |
|      |                |                   |                                                                                     | 2.38<br>[60]                              |           |                                                 |                           |                          |                  |                        |
|      |                |                   |                                                                                     |                                           |           | _                                               |                           |                          |                  |                        |
|      |                | Į į               |                                                                                     |                                           |           |                                                 |                           |                          |                  |                        |
|      |                |                   |                                                                                     |                                           |           |                                                 |                           |                          |                  |                        |
|      |                |                   | 4.25<br>[108]                                                                       | <b>_</b> ►                                |           |                                                 |                           |                          |                  |                        |
|      |                |                   |                                                                                     |                                           | , ,       |                                                 |                           |                          |                  | 1                      |
|      |                |                   |                                                                                     |                                           |           | TO ORDER CMC<br>PRODUCTS CALL<br>1-513-860-4455 | 12/24/18 S                | DF PART:<br>TUD MOUNT CO | NNECTOR          | CAT. NO.:<br>SEE TABLE |
|      |                |                   |                                                                                     |                                           |           | FOR PRODUCT INFO:                               | CHECKED BY: DWG N<br>C587 | o:<br>701047-S (CHARTED) |                  | B                      |
|      |                |                   | A NEW DRAWING CREATED<br>REV. DESCRIPTION                                           | ECN                                       |           | TS http://www.cmclugs.cor                       | m                         | IOT TO SCALE             | SHEET NO: 1 OF 1 |                        |
|      |                |                   | THIS INFORMATION IS PROPRIETARY TO CON<br>DISCLOSED OUTSIDE OF CONNECTOR MFG. CO. W |                                           |           | HUBBELL                                         | CONNECTOR MAN             | UFACTURING CO.           |                  | HAMILTON, OHIO         |