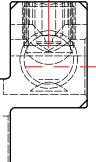

| S.NO | CATALOG NUMBER |                   |                                                                                     |                                           |           |                                                 |                           |                          |                  |                        |
|------|----------------|-------------------|-------------------------------------------------------------------------------------|-------------------------------------------|-----------|-------------------------------------------------|---------------------------|--------------------------|------------------|------------------------|
| 1    | ZQ6-350SLR     | 5/8-11 UNC - 2B — | TAP 11/16-12 UN —                                                                   | / 1/2-13 UNC - 2B                         |           |                                                 |                           |                          |                  | $\sim$                 |
| 2    | ZQ6-350SLRI    | 5/01101020        | (6 PLACES)                                                                          |                                           |           |                                                 |                           |                          |                  | $\bigcirc$             |
|      |                |                   |                                                                                     |                                           |           |                                                 |                           |                          |                  |                        |
|      |                |                   |                                                                                     |                                           |           |                                                 |                           |                          |                  |                        |
|      |                |                   |                                                                                     |                                           |           |                                                 |                           |                          |                  |                        |
|      |                |                   |                                                                                     |                                           |           |                                                 |                           |                          | 0                |                        |
|      |                |                   |                                                                                     |                                           |           |                                                 |                           |                          |                  |                        |
|      |                |                   | 91<br>[23]                                                                          |                                           |           |                                                 |                           | $\checkmark$             |                  |                        |
|      |                |                   |                                                                                     | SCREWS ARE SUPPLIED<br>CONNECTOR AND COME | WITH<br>S |                                                 |                           |                          |                  |                        |
|      |                |                   |                                                                                     | FULLY ASSEMBLED.                          |           |                                                 |                           |                          |                  |                        |
|      |                |                   |                                                                                     |                                           |           |                                                 |                           |                          |                  |                        |
|      |                |                   |                                                                                     |                                           |           |                                                 |                           |                          |                  |                        |
|      |                |                   |                                                                                     |                                           |           |                                                 |                           | 7                        |                  |                        |
|      |                |                   |                                                                                     |                                           |           |                                                 |                           |                          |                  |                        |
|      |                |                   |                                                                                     |                                           |           |                                                 |                           |                          |                  |                        |
|      |                |                   |                                                                                     |                                           |           |                                                 |                           |                          |                  |                        |
|      |                |                   |                                                                                     |                                           |           |                                                 |                           |                          |                  |                        |
|      |                |                   |                                                                                     | 2.38<br>[60]                              |           |                                                 |                           |                          |                  |                        |
|      |                |                   |                                                                                     |                                           |           | _                                               |                           |                          |                  |                        |
|      |                | Į į               |                                                                                     |                                           |           |                                                 |                           |                          |                  |                        |
|      |                |                   |                                                                                     |                                           |           |                                                 |                           |                          |                  |                        |
|      |                |                   | 4.25<br>[108]                                                                       | <b>_</b> ►                                |           |                                                 |                           |                          |                  |                        |
|      |                |                   |                                                                                     |                                           | , ,       |                                                 |                           |                          |                  | 1                      |
|      |                |                   |                                                                                     |                                           |           | TO ORDER CMC<br>PRODUCTS CALL<br>1-513-860-4455 | 12/24/18 S                | DF PART:<br>TUD MOUNT CO | NNECTOR          | CAT. NO.:<br>SEE TABLE |
|      |                |                   |                                                                                     |                                           |           | FOR PRODUCT INFO:                               | CHECKED BY: DWG N<br>C587 | o:<br>701047-S (CHARTED) |                  | B                      |
|      |                |                   | A NEW DRAWING CREATED<br>REV. DESCRIPTION                                           | ECN                                       |           | TS http://www.cmclugs.cor                       | m                         | IOT TO SCALE             | SHEET NO: 1 OF 1 |                        |
|      |                |                   | THIS INFORMATION IS PROPRIETARY TO CON<br>DISCLOSED OUTSIDE OF CONNECTOR MFG. CO. W |                                           |           | HUBBELL                                         | CONNECTOR MAN             | UFACTURING CO.           |                  | HAMILTON, OHIO         |