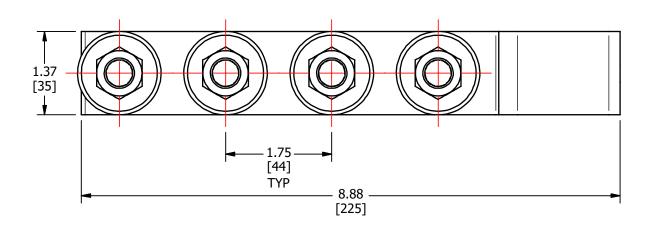

SPADE MATERIAL: ALUMINUM

HARDWARE MATERIAL: STEEL

FINISH: CLEAR PLATE

|      |                     |     |          |       | TO ORDER CMC PRODUCTS                   | DRAWN BY:TS                           | NAME OF PART:          |  | CAT. NO.: |
|------|---------------------|-----|----------|-------|-----------------------------------------|---------------------------------------|------------------------|--|-----------|
|      |                     |     |          |       | UNITED STATES<br>1-513-860-4455         | 01-08-20                              | TRANSFORMER SPADE      |  | UATS-1    |
|      |                     |     |          |       | CANADA<br>1-800-361-6975<br>MEXICO      | CHECKED BY:                           | DWG NO:<br>C58701195-S |  | A         |
| Α    | NEW DRAWING CREATED |     | 01-08-20 | TS    | 011-52-722-265-4400<br>FOR PRODUCT INFO | DRAWING NOT TO SCALE SHEET NO: 1 OF 1 |                        |  |           |
| REV. | DESCRIPTION         | ECN | DATE     | INIT. | www.cmclugs.com                         | BIG (IIII G I G G G (EE               |                        |  |           |