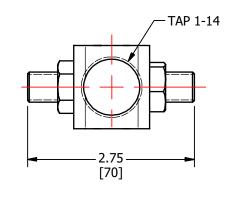

SPADE MATERIAL: ALUMINUM

HARDWARE MATERIAL: STEEL

FINISH: CLEAR PLATE

|      |                     |     |          |       | TO ORDER CMC PRODUCTS                   | DRAWN BY:TS                           | NAME OF PART:          |  | CAT. NO.: |
|------|---------------------|-----|----------|-------|-----------------------------------------|---------------------------------------|------------------------|--|-----------|
|      |                     |     |          |       | UNITED STATES<br>1-513-860-4455         | 01-08-20                              | TRANSFORMER SPADE      |  | UATS-1    |
|      |                     |     |          |       | CANADA<br>1-800-361-6975<br>MEXICO      | CHECKED BY:                           | DWG NO:<br>C58701195-S |  | A         |
| Α    | NEW DRAWING CREATED |     | 01-08-20 | TS    | 011-52-722-265-4400<br>FOR PRODUCT INFO | DRAWING NOT TO SCALE SHEET NO: 1 OF 1 |                        |  |           |
| REV. | DESCRIPTION         | ECN | DATE     | INIT. | www.cmclugs.com                         | BIG (IIII G I G G G (EE               |                        |  |           |