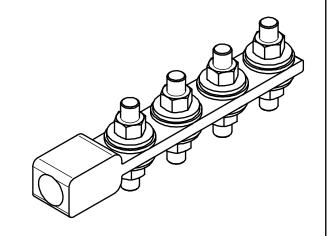

SPADE MATERIAL: ALUMINUM

HARDWARE MATERIAL: STEEL

FINISH: CLEAR PLATE

|      |                     |     |          |       | TO ORDER CMC PRODUCTS                   | DRAWN BY:TS                           | NAME OF PART:          |  | CAT. NO.: |
|------|---------------------|-----|----------|-------|-----------------------------------------|---------------------------------------|------------------------|--|-----------|
|      |                     |     |          |       | UNITED STATES<br>1-513-860-4455         | 01-08-20                              | TRANSFORMER SPADE      |  | UATS-1    |
|      |                     |     |          |       | CANADA<br>1-800-361-6975<br>MEXICO      | CHECKED BY:                           | DWG NO:<br>C58701195-S |  | A         |
| Α    | NEW DRAWING CREATED |     | 01-08-20 | TS    | 011-52-722-265-4400<br>FOR PRODUCT INFO | DRAWING NOT TO SCALE SHEET NO: 1 OF 1 |                        |  |           |
| REV. | DESCRIPTION         | ECN | DATE     | INIT. | www.cmclugs.com                         | BIG (IIII G I G G G (EE               |                        |  |           |