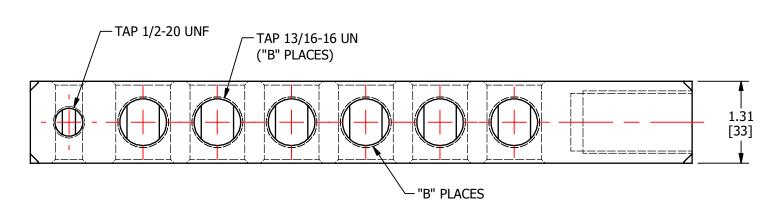

| S.NO | CATALOG NUMBER | L     | В |  |  |
|------|----------------|-------|---|--|--|
| 1    | NSM500-2SL     | 5.64  | 2 |  |  |
|      | 143141300 232  | [143] |   |  |  |
| 2    | NSM500-2SLI    | 5.64  | 2 |  |  |
|      | N31V1300-23L1  | [143] |   |  |  |
| 3    | NSM500-3SL     | 6.83  | 3 |  |  |
| 5    | INSINISOO-33L  | [173] | э |  |  |
| 4    | NSM500-3SLI    | 6.83  | 3 |  |  |
|      | NSIVISUU-33LI  | [173] | 3 |  |  |
| 5    | NCMTOO ACI     | 8.01  | 4 |  |  |
|      | NSM500-4SL     | [204] | 4 |  |  |
| (    | NSM500-4SLI    | 8.01  | 4 |  |  |
| 6    | N3IVI300-43LI  | [204] | 4 |  |  |
| 7    | NSM500-6SL     | 10.61 | 6 |  |  |
| /    | INSINISOO-OSE  | [269] | 6 |  |  |
|      | NICMEOO CCLI   | 10.61 |   |  |  |
| 8    | NSM500-6SLI    | [269] | 6 |  |  |
| 9    | NICMEOO OCI    | 12.76 | 8 |  |  |
|      | NSM500-8SL     | [324] | ٥ |  |  |
| 10   | NICMEOO OCU    | 12.76 | 0 |  |  |
| 10   | NSM500-8SLI    | [324] | 8 |  |  |