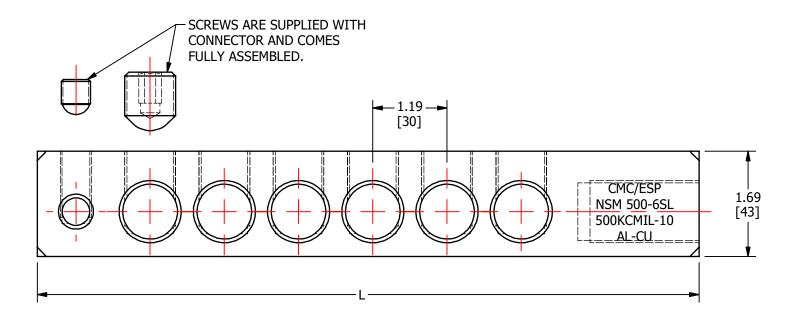

| S.NO | CATALOG NUMBER | L     | В |  |  |
|------|----------------|-------|---|--|--|
| 1    | NSM500-2SL     | 5.64  | 2 |  |  |
|      | 143141300 232  | [143] |   |  |  |
| 2    | NSM500-2SLI    | 5.64  | 2 |  |  |
|      | N31V1300-23L1  | [143] |   |  |  |
| 3    | NSM500-3SL     | 6.83  | 3 |  |  |
| 5    | INSINISOO-33L  | [173] | э |  |  |
| 4    | NSM500-3SLI    | 6.83  | 3 |  |  |
|      | NSIVISUU-33LI  | [173] | 3 |  |  |
| 5    | NCMTOO ACI     | 8.01  | 4 |  |  |
|      | NSM500-4SL     | [204] | 4 |  |  |
| (    | NSM500-4SLI    | 8.01  | 4 |  |  |
| 6    | N3IVI300-43LI  | [204] | 4 |  |  |
| 7    | NSM500-6SL     | 10.61 | 6 |  |  |
| /    | INSINISOO-OSE  | [269] | 6 |  |  |
|      | NICMEOO CCLI   | 10.61 |   |  |  |
| 8    | NSM500-6SLI    | [269] | 6 |  |  |
| 9    | NICMEOO OCI    | 12.76 | 8 |  |  |
|      | NSM500-8SL     | [324] | ٥ |  |  |
| 10   | NICMEOO OCU    | 12.76 | 0 |  |  |
| 10   | NSM500-8SLI    | [324] | 8 |  |  |