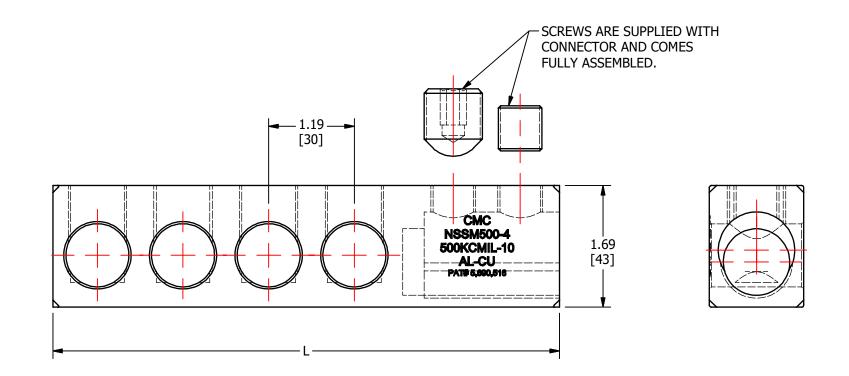

| S.NO | CATALOG NUMBER | L     | В |  |  |
|------|----------------|-------|---|--|--|
| 1    | NSSM500-2I     | 4.46  | 2 |  |  |
|      | 1455141500 21  | [113] | 2 |  |  |
| 2    | NSSM500-2      | 4.46  | 2 |  |  |
|      | 1433141300-2   | [113] |   |  |  |
| 3    | NSSM500-3I     | 5.64  | 3 |  |  |
|      | 16-000101001   | [143] | 3 |  |  |
| 4    | NSSM500-3      | 5.64  | 3 |  |  |
| 4    | 1433141300-3   | [143] | 3 |  |  |
| 5    | NSSM500-4I     | 7.04  | 4 |  |  |
|      | 1433141300-41  | [179] | 4 |  |  |
| 6    | NSSM500-4      | 7.04  | 4 |  |  |
| 0    | 1433141300-4   | [179] | 4 |  |  |
| 7    | NSSM500-6I     | 9.42  | 6 |  |  |
|      | 10-0051015501  | [239] |   |  |  |
| 8    | NSSM500-6      | 9.42  | 6 |  |  |
| °    | 1422141200-0   | [239] |   |  |  |
| 9    | NSSM500-8I     | 11.80 | 8 |  |  |
| 9    | IO-OUCIVICERI  | [300] | ð |  |  |
| 10   | NSSM500-8      | 11.80 | 8 |  |  |
| 10   | O-UUCIVICCVI   | [300] |   |  |  |