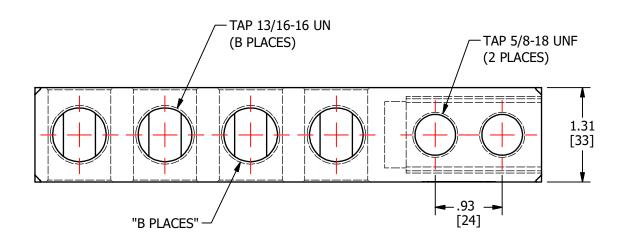

| S.NO | CATALOG NUMBER | L     | В |  |  |
|------|----------------|-------|---|--|--|
| 1    | NSSM500-2I     | 4.46  | 2 |  |  |
|      | 1455141500 21  | [113] | 2 |  |  |
| 2    | NSSM500-2      | 4.46  | 2 |  |  |
|      | 1433141300-2   | [113] |   |  |  |
| 3    | NSSM500-3I     | 5.64  | 3 |  |  |
|      | 16-000101001   | [143] | 3 |  |  |
| 4    | NSSM500-3      | 5.64  | 3 |  |  |
| 4    | 1433141300-3   | [143] | 3 |  |  |
| 5    | NSSM500-4I     | 7.04  | 4 |  |  |
|      | 1433141300-41  | [179] | 4 |  |  |
| 6    | NSSM500-4      | 7.04  | 4 |  |  |
| 0    | 1433141300-4   | [179] | 4 |  |  |
| 7    | NSSM500-6I     | 9.42  | 6 |  |  |
|      | 10-0051015501  | [239] |   |  |  |
| 8    | NSSM500-6      | 9.42  | 6 |  |  |
| °    | 1422141200-0   | [239] |   |  |  |
| 9    | NSSM500-8I     | 11.80 | 8 |  |  |
| 9    | IO-OUCIVICERI  | [300] | ð |  |  |
| 10   | NSSM500-8      | 11.80 | 8 |  |  |
| 10   | O-UUCIVICCVI   | [300] |   |  |  |