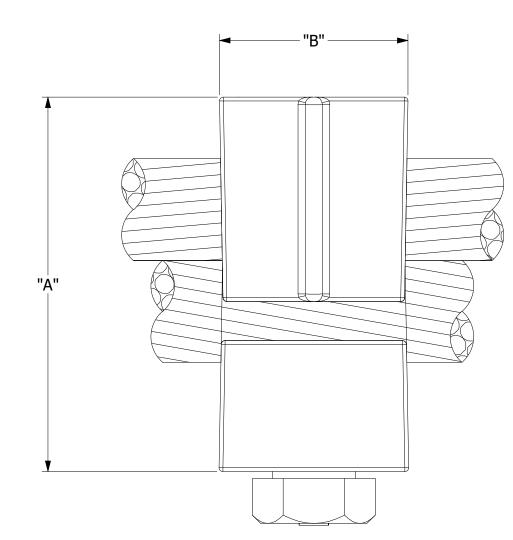

|   |                | 3                                                        |                                                |         |         |         |             |                                 |                              |                  |
|---|----------------|----------------------------------------------------------|------------------------------------------------|---------|---------|---------|-------------|---------------------------------|------------------------------|------------------|
|   | CATALOG NUMBER | DIA. RANGE (2 COND. COMBO.)<br>DIA. EA. COND. (MIN MAX.) | CU CONDUCTOR RANGE 2<br>CONDUCTORS ( MIN MAX.) | DIM A   | DIM B   | DIM C   | THREAD SIZE | HARDWARE<br>BOLT HEAD<br>(HEX.) | APPROX. WT.<br>EACH LB. [KG] | STANDARD<br>PACK |
| D | GC5008         | .091146                                                  | #11 SOL #8 STR.                                | .875    | .625    | .625    | 1/4         | 3/8                             | .060                         | 50               |
|   |                | [2.32 - 3.72]                                            |                                                | [22.70] | [15.91] | [15.91] | [6.35]      | [10.00]                         | [.03]                        |                  |
|   | GC5006         | .101162                                                  | #10 SOL #6 SOL.                                | 1.000   | .625    | .750    | 1/4         | 3/8                             | .090                         | 50               |
|   |                | [2.57 - 4.12]                                            |                                                | [25.45] | [15.91] | [19.09] | [6.35]      | [10.00]                         | [.04]                        | 50               |
|   | GC5004         | .128232                                                  | #8 SOL #4 STR.                                 | 1.250   | .625    | .875    | 5/16        | 9/16                            | .160                         | 50               |
|   |                | [3.26 - 5.90]                                            |                                                | [31.81] | [15.91] | [22.27] | [7.94]      | [14.00]                         | [.07]                        | 50               |
|   | GC5002         | . 162286                                                 | #6 SOL #2 SOL.                                 | 1.375   | .750    | 1.000   | 5/16        | 9/16                            | .180                         | 50               |
|   |                | [4.12 - 7.28]                                            |                                                | [34.99] | [19.09] | [25.45] | [7.94]      | [14.00]                         | [.08]                        | 50               |
|   | GC5002S        | .181320                                                  | #5 SOL #2 STR.                                 | 1.625   | .750    | 1.000   | 5/16        | 9/16                            | .180                         | <b>F0</b>        |
|   |                | [4.61 - 8.14]                                            |                                                | [41.36] | [19.09] | [25.45] | [7.94]      | [14.00]                         | [.08]                        | 50               |
|   | GC5020         | .204390                                                  | #4 SOL 1/0 STR.                                | 1.875   | .750    | 1.125   | 5/16        | 9/16                            | .280                         | 50               |
|   |                | [5.19 - 9.93]                                            |                                                | [47.72] | [19.09] | [28.63] | [7.94]      | [14.00]                         | [.13]                        | 50               |
|   | GC5020S        | .229438                                                  | #3 SOL 2/0 STR.                                | 2.000   | .875    | 1.250   | 3/8         | 9/16                            | .280                         | 50               |
|   |                | [5.83-11.15]                                             |                                                | [54.08] | [22.27] | [31.81] | [9.53]      | [14.00]                         | [.13]                        | 50               |
|   | GC5040         | .289552                                                  | #1 SOL 4/0 STR.                                | 2.125   | 1.000   | 1.375   | 3/8         | 9/16                            | .480                         | 50               |
|   |                | [7.36 - 14.05]                                           |                                                | [54.08] | [25.45] | [34.99] | [9.53]      | [14.00]                         | [0.22]                       | 50               |