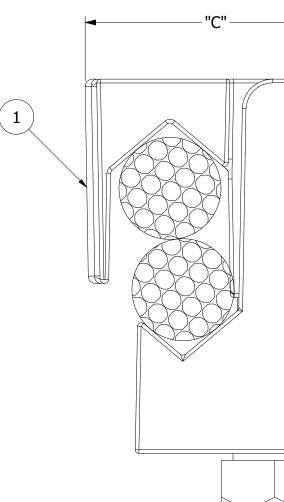

|   |                | 3                                                        |                                                |         |         |         |             |                                 |                              |                  |
|---|----------------|----------------------------------------------------------|------------------------------------------------|---------|---------|---------|-------------|---------------------------------|------------------------------|------------------|
|   | CATALOG NUMBER | DIA. RANGE (2 COND. COMBO.)<br>DIA. EA. COND. (MIN MAX.) | CU CONDUCTOR RANGE 2<br>CONDUCTORS ( MIN MAX.) | DIM A   | DIM B   | DIM C   | THREAD SIZE | HARDWARE<br>BOLT HEAD<br>(HEX.) | APPROX. WT.<br>EACH LB. [KG] | STANDARD<br>PACK |
| D | GC5008         | .091146                                                  | #11 SOL #8 STR.                                | .875    | .625    | .625    | 1/4         | 3/8                             | .060                         | 50               |
|   |                | [2.32 - 3.72]                                            |                                                | [22.70] | [15.91] | [15.91] | [6.35]      | [10.00]                         | [.03]                        |                  |
|   | GC5006         | .101162                                                  | #10 SOL #6 SOL.                                | 1.000   | .625    | .750    | 1/4         | 3/8                             | .090                         | 50               |
|   |                | [2.57 - 4.12]                                            |                                                | [25.45] | [15.91] | [19.09] | [6.35]      | [10.00]                         | [.04]                        | 50               |
|   | GC5004         | .128232                                                  | #8 SOL #4 STR.                                 | 1.250   | .625    | .875    | 5/16        | 9/16                            | .160                         | 50               |
|   |                | [3.26 - 5.90]                                            |                                                | [31.81] | [15.91] | [22.27] | [7.94]      | [14.00]                         | [.07]                        | 50               |
|   | GC5002         | . 162286                                                 | #6 SOL #2 SOL.                                 | 1.375   | .750    | 1.000   | 5/16        | 9/16                            | .180                         | 50               |
|   |                | [4.12 - 7.28]                                            |                                                | [34.99] | [19.09] | [25.45] | [7.94]      | [14.00]                         | [.08]                        | 50               |
|   | GC5002S        | .181320                                                  | #5 SOL #2 STR.                                 | 1.625   | .750    | 1.000   | 5/16        | 9/16                            | .180                         | <b>F0</b>        |
|   |                | [4.61 - 8.14]                                            |                                                | [41.36] | [19.09] | [25.45] | [7.94]      | [14.00]                         | [.08]                        | 50               |
|   | GC5020         | .204390                                                  | #4 SOL 1/0 STR.                                | 1.875   | .750    | 1.125   | 5/16        | 9/16                            | .280                         | 50               |
|   |                | [5.19 - 9.93]                                            |                                                | [47.72] | [19.09] | [28.63] | [7.94]      | [14.00]                         | [.13]                        | 50               |
|   | GC5020S        | .229438                                                  | #3 SOL 2/0 STR.                                | 2.000   | .875    | 1.250   | 3/8         | 9/16                            | .280                         | 50               |
|   |                | [5.83-11.15]                                             |                                                | [54.08] | [22.27] | [31.81] | [9.53]      | [14.00]                         | [.13]                        | 50               |
|   | GC5040         | .289552                                                  | #1 SOL 4/0 STR.                                | 2.125   | 1.000   | 1.375   | 3/8         | 9/16                            | .480                         | 50               |
|   |                | [7.36 - 14.05]                                           |                                                | [54.08] | [25.45] | [34.99] | [9.53]      | [14.00]                         | [0.22]                       | 50               |

В

Α

3

|            | 2                          |                                                                                                                         |                                               | -     | 1                              |                  |   |
|------------|----------------------------|-------------------------------------------------------------------------------------------------------------------------|-----------------------------------------------|-------|--------------------------------|------------------|---|
|            |                            |                                                                                                                         |                                               | ITEM  | DESCRIPTION                    | MATERIAL         | ] |
|            |                            |                                                                                                                         |                                               | 1 2   | MALE CASTING<br>FEMALE CASTING | BRONZE<br>BRONZE |   |
|            |                            |                                                                                                                         |                                               | 3     | BOLT                           | STAINLESS STEEL  | - |
|            |                            |                                                                                                                         |                                               |       |                                |                  |   |
|            |                            |                                                                                                                         |                                               |       |                                |                  | D |
|            |                            |                                                                                                                         |                                               |       |                                |                  |   |
|            |                            |                                                                                                                         |                                               |       |                                |                  |   |
|            |                            |                                                                                                                         |                                               |       |                                |                  |   |
|            |                            |                                                                                                                         |                                               |       |                                |                  |   |
|            |                            |                                                                                                                         |                                               |       |                                |                  |   |
|            |                            |                                                                                                                         |                                               |       |                                |                  |   |
|            |                            |                                                                                                                         |                                               |       |                                |                  |   |
|            |                            |                                                                                                                         |                                               |       |                                |                  |   |
|            |                            |                                                                                                                         |                                               |       |                                |                  |   |
|            |                            |                                                                                                                         |                                               |       |                                |                  |   |
|            |                            |                                                                                                                         |                                               |       |                                |                  |   |
|            |                            |                                                                                                                         |                                               |       |                                |                  | C |
|            |                            | <                                                                                                                       |                                               |       |                                |                  |   |
|            | 2                          |                                                                                                                         |                                               |       |                                |                  |   |
|            |                            |                                                                                                                         |                                               |       |                                |                  |   |
|            |                            |                                                                                                                         |                                               |       |                                |                  |   |
|            |                            |                                                                                                                         |                                               |       |                                |                  |   |
|            |                            |                                                                                                                         |                                               |       |                                |                  |   |
|            |                            |                                                                                                                         |                                               |       |                                |                  |   |
|            |                            |                                                                                                                         |                                               |       |                                |                  |   |
|            | 3                          |                                                                                                                         |                                               |       |                                |                  |   |
|            |                            |                                                                                                                         |                                               |       |                                |                  |   |
|            |                            |                                                                                                                         | in the second second                          |       |                                |                  |   |
|            |                            |                                                                                                                         |                                               |       |                                |                  |   |
|            |                            |                                                                                                                         |                                               |       |                                |                  | В |
|            | ſ                          |                                                                                                                         |                                               |       |                                |                  |   |
|            |                            |                                                                                                                         |                                               |       |                                |                  |   |
|            |                            |                                                                                                                         |                                               |       |                                |                  |   |
| °S         |                            |                                                                                                                         |                                               |       |                                |                  |   |
|            |                            |                                                                                                                         |                                               |       |                                |                  |   |
| -          |                            |                                                                                                                         |                                               |       |                                |                  |   |
|            | J                          |                                                                                                                         |                                               |       |                                |                  |   |
|            |                            |                                                                                                                         |                                               |       |                                |                  |   |
|            |                            |                                                                                                                         |                                               |       |                                |                  |   |
| SI         | SA                         |                                                                                                                         | * HUBBELL                                     |       |                                | FMS Inc          |   |
| CHECKED BY | APPROVED BY<br>WEIGHT, LBS |                                                                                                                         | FOWER STSTEPS, Inc.                           |       |                                |                  |   |
|            | SEE TABLE                  | THIRD ANGLE                                                                                                             | TITLE                                         | for ( | CU, VISE                       |                  | A |
|            | -                          | CONFIDENTIAL:                                                                                                           | GROUNDIN                                      |       |                                |                  |   |
|            |                            | THIS DRAWING AND ITS CONTENTS ARE<br>CONFIDENTIAL AND THE EXCLUSIVE                                                     | CATALOG NUMBER: SEE TABL                      | .E    |                                |                  |   |
|            |                            | PROPERTY OF HUBBELL POWER SYSTEMS. NO<br>PUBLICATION, DISTRIBUTION OR COPIES MAY<br>BE MADE WITHOUT THE WRITTEN CONSENT | SIZE DWG NO. PART / ASSY<br>C CC-25775 SEE TA |       |                                | REV 01           | 1 |
|            |                            | OF HUBBELL POWER SYSTEMS. HUBBELL<br>POWER SYSTEMS UNPUBLISHED ALL RIGHTS<br>RESERVED UNDER THE COPYRIGHT LAWS          | C CC-25775 SEE TA   SCALE: 2:1 DRN BY: SD     |       | 0/11/18 Sł                     | HEET 1 OF 1      | - |
|            | 2                          | -                                                                                                                       |                                               |       | -,,                            |                  | L |
|            |                            |                                                                                                                         |                                               |       |                                |                  |   |