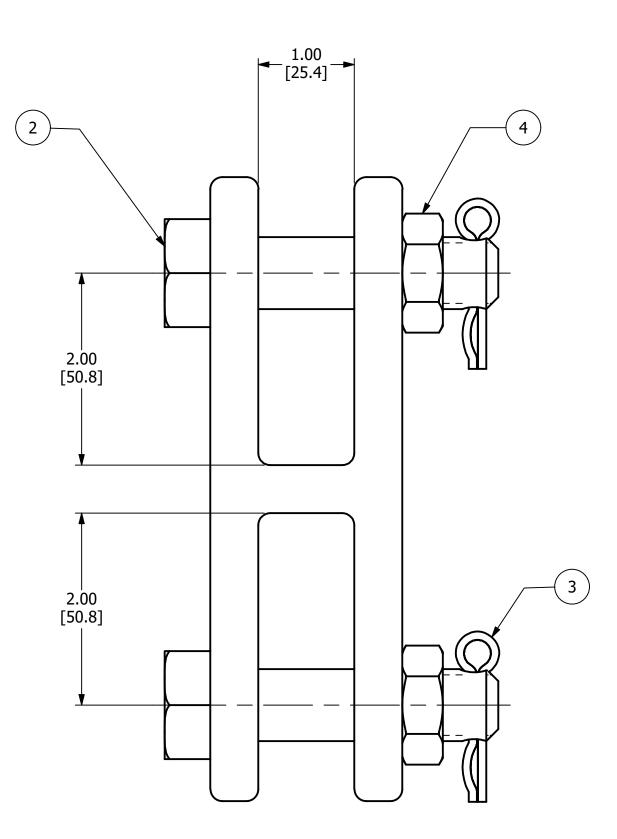

| 2 |      |                    | 1                       |
|---|------|--------------------|-------------------------|
|   | ITEM | DESCRIPTION        | MATERIAL                |
|   | 1    | CLEVIS EYE FORGING | GALVANIZED FORGED STEEL |
|   | 2    | 3/4 CLEVIS BOLT    | GALVANIZED STEEL        |
|   | 3    | 3/4 HEX NUT        | GALVANIZED STEEL        |
|   | 4    | COTTER KEY         | STAINLESS STEEL         |
|   |      |                    |                         |