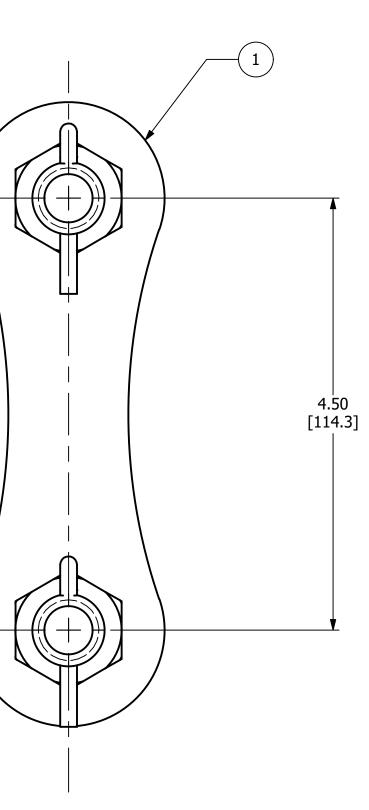

| 2 |      |                    | 1                       |
|---|------|--------------------|-------------------------|
|   | ITEM | DESCRIPTION        | MATERIAL                |
|   | 1    | CLEVIS EYE FORGING | GALVANIZED FORGED STEEL |
|   | 2    | 3/4 CLEVIS BOLT    | GALVANIZED STEEL        |
|   | 3    | 3/4 HEX NUT        | GALVANIZED STEEL        |
|   | 4    | COTTER KEY         | STAINLESS STEEL         |
|   |      |                    |                         |