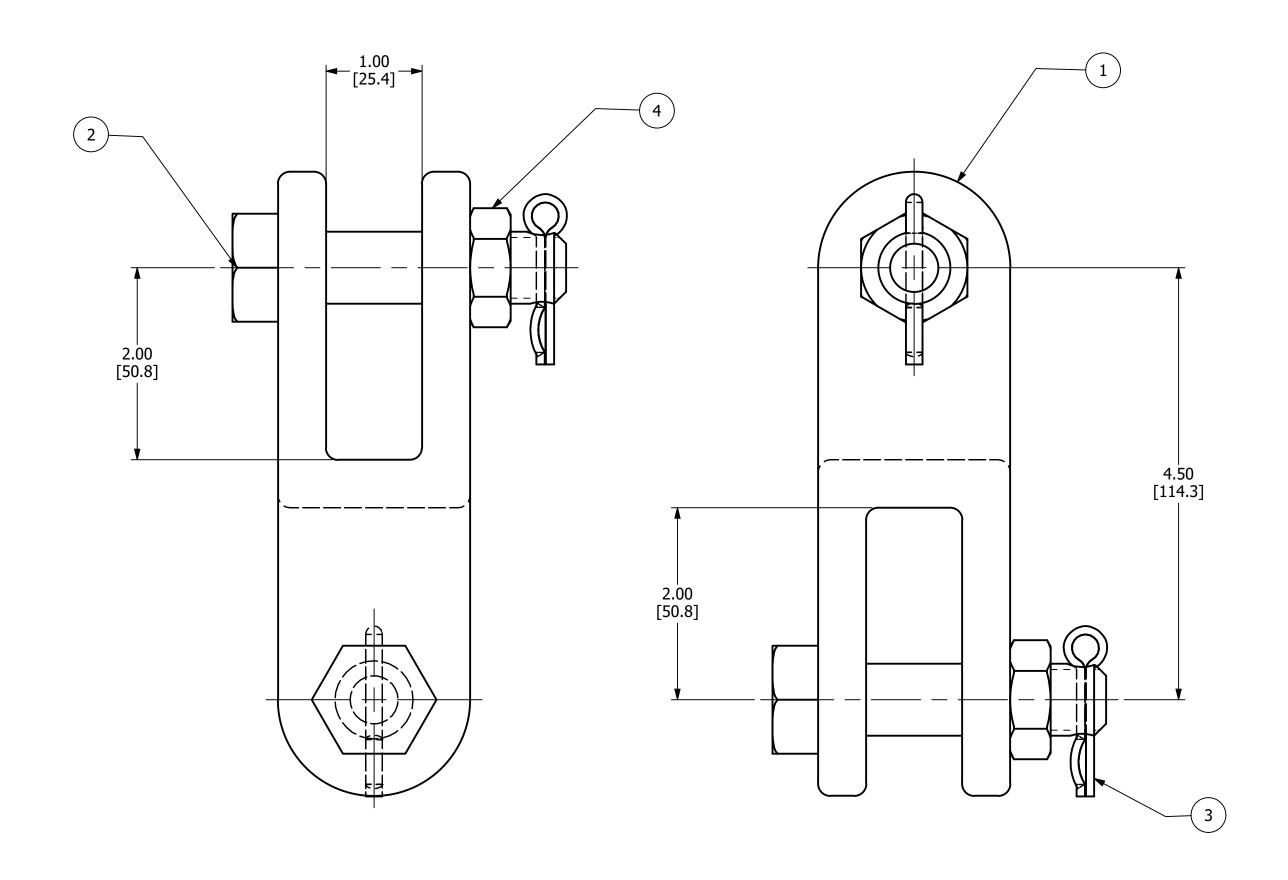

| ITEM | DESCRIPTION        | MATERIAL                |
|------|--------------------|-------------------------|
| 1    | CLEVIS EYE FORGING | GALVANIZED FORGED STEEL |
| 2    | 3/4 CLEVIS BOLT    | GALVANIZED STEEL        |
| 3    | 3/4 HEX NUT        | GALVANIZED STEEL        |
| 4    | COTTER KEY         | STAINLESS STEEL         |

## NOTES:

- ALL DIMENSIONS FOR REFERENCE ONLY. DISTANCE IN. [MM], FORCE LBS. [kN], TORQUE IN. LBS. [N.m],& WEIGHT LBS. [KG]
   RATINGS
- - A. ULTIMATE STRENGTH: SEE TABLE
- 3. SUFFIXS & VARIANT CONFIGURATION:
  - "BNK" INCLUDES A BOLT, NUT, AND COTTER PIN
    "CVN" INDICATES HARDWARE GALV. PER CSA G164 AND CLEVIS BOLT CHARPY LEVEL 1 COMPLIANT
- 20 JOULES AT -20°C