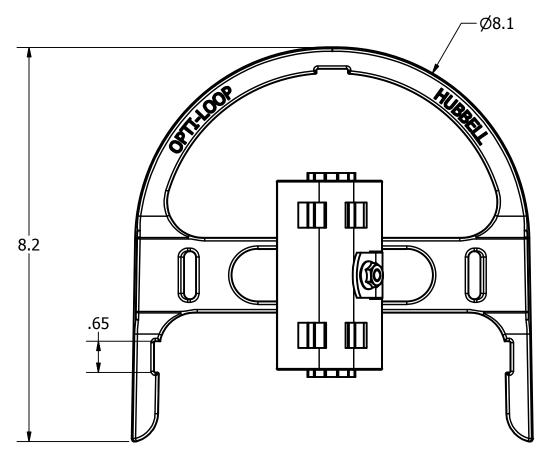

3

 $\mathbf{\Phi}$ 

NOTES:

1. MATERIAL:

DCSU HORSE SHOE AND ADSS MOUNT: UV RESISTANT POLYPROPYLENE. MOUNTING BRACKET: ALUMINUM HARDWARE: STAINLESS STEEL

- 2. PLASTIC FIBER STORAGE UNIT FOR STORING EXCESS SLACK FROM A FIBER DROP ON ADSS CABLE.
- 3. MOUNTED DIRECTLY ON ADSS CABLE USING TEAR-AWAY RUBBER GROMMET AND PLASTIC TIES (SUPPLIED).
- 4. DIMENSIONS IN INCHES.

D

₽

B

A

| -        | 2                                                                       | 1                  | 1                          |                           |
|----------|-------------------------------------------------------------------------|--------------------|----------------------------|---------------------------|
| 2        | -                                                                       | ITEM NO.           | DESCRIPTION                | QTY.                      |
|          |                                                                         | 1                  | DCSU INVERTED HORSESHOE    | 1                         |
|          |                                                                         | 2                  | ADSS DIRECT ATTACH BRACKET |                           |
|          |                                                                         | 4                  | TEAR AWAY RUBBER GROMMET   | 2                         |
|          |                                                                         | · · ·              |                            |                           |
|          |                                                                         |                    |                            |                           |
|          |                                                                         |                    |                            | D                         |
|          |                                                                         |                    |                            | D                         |
|          |                                                                         |                    |                            |                           |
|          |                                                                         |                    |                            |                           |
|          |                                                                         |                    |                            |                           |
|          |                                                                         |                    |                            |                           |
|          |                                                                         |                    |                            |                           |
|          |                                                                         |                    |                            |                           |
|          |                                                                         |                    |                            |                           |
|          |                                                                         |                    |                            |                           |
|          |                                                                         |                    |                            |                           |
|          |                                                                         |                    |                            |                           |
|          |                                                                         |                    |                            |                           |
|          |                                                                         |                    |                            |                           |
|          |                                                                         |                    |                            |                           |
|          |                                                                         |                    |                            |                           |
|          |                                                                         |                    |                            |                           |
|          |                                                                         |                    |                            |                           |
|          |                                                                         |                    |                            | С                         |
|          |                                                                         |                    |                            |                           |
|          |                                                                         |                    |                            |                           |
|          |                                                                         |                    |                            |                           |
|          |                                                                         |                    |                            |                           |
|          |                                                                         |                    |                            |                           |
|          |                                                                         |                    |                            |                           |
|          |                                                                         |                    |                            |                           |
|          |                                                                         |                    |                            |                           |
|          |                                                                         |                    |                            | 4                         |
|          |                                                                         |                    |                            |                           |
|          |                                                                         |                    |                            |                           |
|          |                                                                         |                    |                            |                           |
|          |                                                                         |                    |                            |                           |
| 1.36     |                                                                         |                    |                            |                           |
| 1.50     |                                                                         |                    |                            |                           |
|          |                                                                         |                    |                            |                           |
|          |                                                                         |                    |                            | В                         |
|          |                                                                         |                    | S FIL                      |                           |
|          |                                                                         |                    |                            |                           |
|          |                                                                         |                    |                            |                           |
|          |                                                                         |                    | ALT L                      | $\langle \rangle \rangle$ |
|          |                                                                         | ///                |                            |                           |
| _        |                                                                         |                    |                            |                           |
| >        |                                                                         |                    |                            |                           |
|          |                                                                         |                    |                            | $\leq 1$                  |
|          |                                                                         |                    |                            |                           |
|          |                                                                         |                    |                            |                           |
|          |                                                                         |                    |                            |                           |
|          |                                                                         |                    |                            |                           |
|          |                                                                         |                    |                            |                           |
|          |                                                                         |                    | U                          |                           |
|          |                                                                         |                    |                            |                           |
| JES      |                                                                         | HUBBELL            |                            | VCTEMC                    |
| RESP ENG | OPTI-L <del>oo</del> p**                                                | POWER SYSTEMS, INC | IUBBELL® POWER S           |                           |
|          | ттт                                                                     |                    |                            |                           |
|          | CONFIDENTIAL: THIS DRAWING AND ITS<br>CONTECTS ARE CONFIDENTIAL AND THE |                    | DCSU 8" INVERTED           |                           |
|          | EXCLUSIVE PROPERTY OF HUBBELL POWER<br>SYSTEMS. NO PUBLICATION,         | HO                 | RSE SHOE ADSS MOL          | JNT                       |
|          | DISTRIBUTION OR COPIES MAY BE MADE S                                    | IZE DWG NO.        | CAT / PART / ASSY NO.      | REV                       |
|          | HUBBELL POWER SYSTEMS.<br>HUBBELL POWER SYSTEMS UNPUBLISHED             | C C-2332           | 2 DCSU8ADSS                | 00                        |
|          | ALL RIGHTS RESERVED UNDER THE                                           |                    |                            | EET 1 OF 1                |
|          |                                                                         |                    | <u> </u>                   |                           |