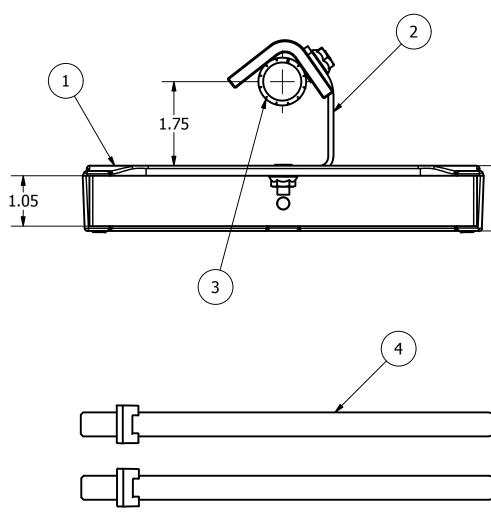

3

 $\mathbf{\Phi}$ 

NOTES:

1. MATERIAL:

DCSU HORSE SHOE AND ADSS MOUNT: UV RESISTANT POLYPROPYLENE. MOUNTING BRACKET: ALUMINUM HARDWARE: STAINLESS STEEL

- 2. PLASTIC FIBER STORAGE UNIT FOR STORING EXCESS SLACK FROM A FIBER DROP ON ADSS CABLE.
- 3. MOUNTED DIRECTLY ON ADSS CABLE USING TEAR-AWAY RUBBER GROMMET AND PLASTIC TIES (SUPPLIED).
- 4. DIMENSIONS IN INCHES.

D

₽

B

A

| -        | 2                                                                       | 1                  | 1                          |                           |
|----------|-------------------------------------------------------------------------|--------------------|----------------------------|---------------------------|
| 2        | -                                                                       | ITEM NO.           | DESCRIPTION                | QTY.                      |
|          |                                                                         | 1                  | DCSU INVERTED HORSESHOE    | 1                         |
|          |                                                                         | 2                  | ADSS DIRECT ATTACH BRACKET |                           |
|          |                                                                         | 4                  | TEAR AWAY RUBBER GROMMET   | 2                         |
|          |                                                                         | · · ·              |                            |                           |
|          |                                                                         |                    |                            |                           |
|          |                                                                         |                    |                            | D                         |
|          |                                                                         |                    |                            | D                         |
|          |                                                                         |                    |                            |                           |
|          |                                                                         |                    |                            |                           |
|          |                                                                         |                    |                            |                           |
|          |                                                                         |                    |                            |                           |
|          |                                                                         |                    |                            |                           |
|          |                                                                         |                    |                            |                           |
|          |                                                                         |                    |                            |                           |
|          |                                                                         |                    |                            |                           |
|          |                                                                         |                    |                            |                           |
|          |                                                                         |                    |                            |                           |
|          |                                                                         |                    |                            |                           |
|          |                                                                         |                    |                            |                           |
|          |                                                                         |                    |                            |                           |
|          |                                                                         |                    |                            |                           |
|          |                                                                         |                    |                            |                           |
|          |                                                                         |                    |                            |                           |
|          |                                                                         |                    |                            | С                         |
|          |                                                                         |                    |                            |                           |
|          |                                                                         |                    |                            |                           |
|          |                                                                         |                    |                            |                           |
|          |                                                                         |                    |                            |                           |
|          |                                                                         |                    |                            |                           |
|          |                                                                         |                    |                            |                           |
|          |                                                                         |                    |                            |                           |
|          |                                                                         |                    |                            |                           |
|          |                                                                         |                    |                            | 4                         |
|          |                                                                         |                    |                            |                           |
|          |                                                                         |                    |                            |                           |
|          |                                                                         |                    |                            |                           |
|          |                                                                         |                    |                            |                           |
| 1.36     |                                                                         |                    |                            |                           |
| 1.50     |                                                                         |                    |                            |                           |
|          |                                                                         |                    |                            |                           |
|          |                                                                         |                    |                            | В                         |
|          |                                                                         |                    | S FIL                      |                           |
|          |                                                                         |                    |                            |                           |
|          |                                                                         |                    |                            |                           |
|          |                                                                         |                    | ALT L                      | $\langle \rangle \rangle$ |
|          |                                                                         | ///                |                            |                           |
| _        |                                                                         |                    |                            |                           |
| >        |                                                                         |                    |                            |                           |
|          |                                                                         |                    |                            | $\leq 1$                  |
|          |                                                                         |                    |                            |                           |
|          |                                                                         |                    |                            |                           |
|          |                                                                         |                    |                            |                           |
|          |                                                                         |                    |                            |                           |
|          |                                                                         |                    |                            |                           |
|          |                                                                         |                    | U                          |                           |
|          |                                                                         |                    |                            |                           |
| JES      |                                                                         | HUBBELL            |                            | VCTEMC                    |
| RESP ENG | OPTI-L <del>oo</del> p**                                                | POWER SYSTEMS, INC | IUBBELL® POWER S           |                           |
|          | ттт                                                                     |                    |                            |                           |
|          | CONFIDENTIAL: THIS DRAWING AND ITS<br>CONTECTS ARE CONFIDENTIAL AND THE |                    | DCSU 8" INVERTED           |                           |
|          | EXCLUSIVE PROPERTY OF HUBBELL POWER<br>SYSTEMS. NO PUBLICATION,         | HO                 | RSE SHOE ADSS MOL          | JNT                       |
|          | DISTRIBUTION OR COPIES MAY BE MADE S                                    | IZE DWG NO.        | CAT / PART / ASSY NO.      | REV                       |
|          | HUBBELL POWER SYSTEMS.<br>HUBBELL POWER SYSTEMS UNPUBLISHED             | C C-2332           | 2 DCSU8ADSS                | 00                        |
|          | ALL RIGHTS RESERVED UNDER THE                                           |                    |                            | EET 1 OF 1                |
|          |                                                                         |                    | <u> </u>                   |                           |