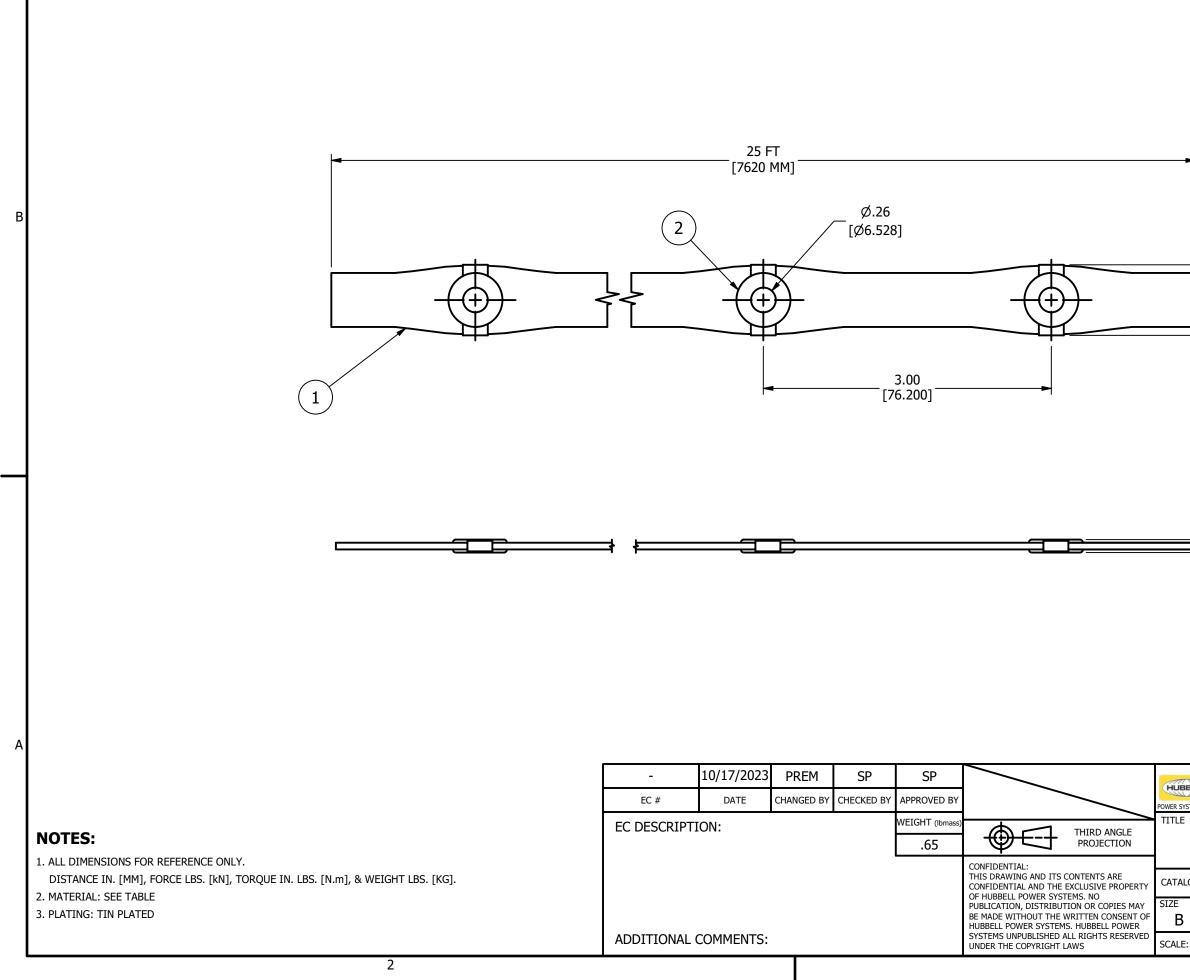

|                               | 1             |        |               |                  |         |         |      |   |
|-------------------------------|---------------|--------|---------------|------------------|---------|---------|------|---|
|                               |               | ITEM   |               | PTION            |         | TERIAL  |      |   |
|                               |               | 1      | BRAID         |                  | COPPER  |         |      |   |
|                               |               | 2      | EYELETS       |                  | BRASS   |         |      |   |
|                               |               |        |               |                  |         |         |      |   |
|                               |               |        |               |                  |         |         |      |   |
|                               |               |        |               |                  |         |         |      |   |
|                               |               |        |               |                  |         |         |      |   |
|                               |               |        |               |                  |         |         |      |   |
|                               |               |        |               |                  |         |         |      |   |
|                               |               |        |               |                  |         |         |      | В |
|                               |               |        |               |                  |         |         |      |   |
|                               |               |        | _             |                  |         |         |      |   |
|                               |               |        | T<br>.735     |                  |         |         |      |   |
| [18.669]                      |               |        |               |                  |         |         |      |   |
|                               |               |        |               |                  |         |         |      |   |
|                               |               |        |               |                  |         |         |      |   |
|                               |               |        |               |                  |         |         |      |   |
|                               |               |        |               |                  |         |         |      |   |
|                               |               |        |               |                  |         |         |      |   |
|                               |               |        |               |                  |         |         |      |   |
|                               |               |        |               |                  |         |         |      |   |
|                               |               | E.     | .14<br>3.429] |                  |         |         |      |   |
|                               |               | Ŀ      | J.429]<br>↓   |                  |         |         |      |   |
|                               |               |        |               |                  |         |         |      |   |
|                               |               |        | Ť             |                  |         |         |      |   |
|                               |               |        |               |                  |         |         |      |   |
|                               |               |        |               |                  |         |         |      |   |
|                               |               |        |               |                  |         |         |      |   |
|                               |               |        |               |                  |         |         |      |   |
|                               |               |        |               |                  |         |         |      |   |
|                               |               |        |               |                  |         |         |      |   |
|                               |               |        |               |                  |         |         |      |   |
|                               |               |        |               |                  |         |         |      | A |
| BUBBELL POWER SYSTEMS, Inc.   |               |        |               |                  |         |         |      |   |
| 5002                          | SYSTEMS, Inc. |        |               |                  |         |         |      |   |
| LE                            |               |        |               |                  |         |         |      |   |
| ULTRABOND                     |               |        |               |                  |         |         |      |   |
| TALOG NUMBER: EM-2080         |               |        |               |                  |         |         |      |   |
| E DWG NO. PART / ASSY NO. REV |               |        |               |                  |         |         |      |   |
| В ЕМ-2080-СС                  |               |        |               |                  | EM-2080 |         | Α    |   |
| ALE:                          | NTS           | DRN BY | PREM          | DATE: <b>10/</b> | 17/2023 | SHEET 1 | OF 1 |   |