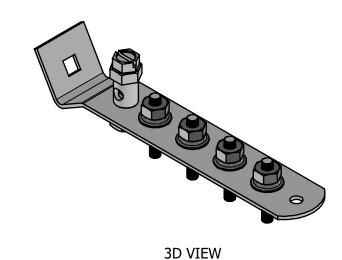

2

| ITEM | DESCRIPTION               | MATERIAL        |
|------|---------------------------|-----------------|
| 1    | GROUND BRACKET            | COPPER          |
| 2    | 10-32 CONICAL KEPS NUT    | STAINLESS STEEL |
| 3    | 1/4" LOCK WASHER          | SILICON BRONZE  |
| 4    | 1/4-20" HEX NUT           | SILICON BRONZE  |
| 5    | 1/4-20" BOLT SUB-ASSEMBLY | SILICON BRONZE  |

## NOTES:

- 1. ALL DIMENSIONS FOR REFERENCE ONLY.
- DISTANCE IN. [MM], FORCE LBS. [kN], TORQUE IN. LBS. [N.m], & WEIGHT LBS. [KG].
- 2. MATERIAL: REFER TABLE

|   | -                    | 10/9/2023 | RGP                                     | SP         | SP                                                                                                                   |                                                                                |                                                            | HUBBEL                           | ® HH        | RRFII DOW   | ER SYSTEMS,     | Inc 🚮   | 111              |
|---|----------------------|-----------|-----------------------------------------|------------|----------------------------------------------------------------------------------------------------------------------|--------------------------------------------------------------------------------|------------------------------------------------------------|----------------------------------|-------------|-------------|-----------------|---------|------------------|
|   | EC#                  | DATE      | CHANGED BY                              | CHECKED BY | APPROVED BY                                                                                                          | _                                                                              |                                                            | POWER SYSTEM                     |             | DDLLL FOW   | LK 3131LN3,     |         | MOTION CO., INC. |
| ſ | EC DESCRIPTION:      |           |                                         |            | WEIGHT (Ibmass)                                                                                                      | THIRD ANGLE                                                                    |                                                            | TITLE                            |             |             |                 |         |                  |
|   |                      |           |                                         |            | .263                                                                                                                 |                                                                                | PROJECTION                                                 | PEDESTAL GROUND BRACKET ASSEMBLY |             |             |                 |         |                  |
|   |                      |           |                                         |            | CONFIDENTIAL: THIS DRAWING AND ITS CONTENTS ARE CONFIDENTIAL AND THE EXCLUSIVE PROPERTY OF HUBBELL POWER SYSTEMS. NO |                                                                                |                                                            |                                  |             |             |                 |         |                  |
|   |                      |           |                                         |            |                                                                                                                      | CATALOG NUMBER: EM-6359-CHC                                                    |                                                            |                                  |             |             |                 |         |                  |
|   |                      |           | PUBLICATION, DISTRIBUTION OR COPIES MAY |            | SIZE                                                                                                                 | DWG NO.                                                                        |                                                            | PART / ASSY NO.                  |             | REV         |                 |         |                  |
|   |                      |           |                                         |            |                                                                                                                      | BE MADE WITHOUT THE WRITTEN CONSENT OF<br>HUBBELL POWER SYSTEMS. HUBBELL POWER | В                                                          | EM-                              | 6359-CHC-CC | EM-6359-CH  | HC              | Α       |                  |
|   | ADDITIONAL COMMENTS: |           |                                         |            |                                                                                                                      |                                                                                | MS UNPUBLISHED ALL RIGHTS RESERVED<br>R THE COPYRIGHT LAWS |                                  | NTS         | DRN BY: RGP | DATE: 10/9/2023 | SHEET 1 | OF 1             |