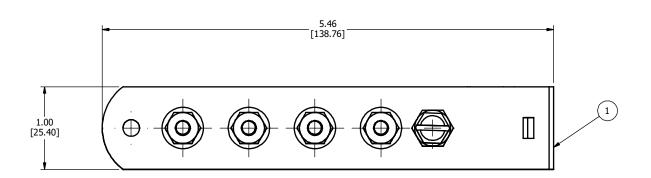

## NOTES:

- 1. ALL DIMENSIONS FOR REFERENCE ONLY.
- DISTANCE IN. [MM], FORCE LBS. [kN], TORQUE IN. LBS. [N.m], & WEIGHT LBS. [KG].
- 2. MATERIAL: REFER TABLE

|   | -                    | 10/9/2023 | RGP                                     | SP         | SP                                                                                                                   |                                                                                |                                                            | HUBBEL                           | ® HH        | RRFII DOW   | ER SYSTEMS,     | Inc 🚮   | 111              |
|---|----------------------|-----------|-----------------------------------------|------------|----------------------------------------------------------------------------------------------------------------------|--------------------------------------------------------------------------------|------------------------------------------------------------|----------------------------------|-------------|-------------|-----------------|---------|------------------|
|   | EC#                  | DATE      | CHANGED BY                              | CHECKED BY | APPROVED BY                                                                                                          | _                                                                              |                                                            | POWER SYSTEM                     |             | DDLLL FOW   | LK 3131LN3,     |         | MOTION CO., INC. |
| ſ | EC DESCRIPTION:      |           |                                         |            | WEIGHT (Ibmass)                                                                                                      | THIRD ANGLE                                                                    |                                                            | TITLE                            |             |             |                 |         |                  |
|   |                      |           |                                         |            | .263                                                                                                                 |                                                                                | PROJECTION                                                 | PEDESTAL GROUND BRACKET ASSEMBLY |             |             |                 |         |                  |
|   |                      |           |                                         |            | CONFIDENTIAL: THIS DRAWING AND ITS CONTENTS ARE CONFIDENTIAL AND THE EXCLUSIVE PROPERTY OF HUBBELL POWER SYSTEMS. NO |                                                                                |                                                            |                                  |             |             |                 |         |                  |
|   |                      |           |                                         |            |                                                                                                                      | CATALOG NUMBER: EM-6359-CHC                                                    |                                                            |                                  |             |             |                 |         |                  |
|   |                      |           | PUBLICATION, DISTRIBUTION OR COPIES MAY |            | SIZE                                                                                                                 | DWG NO.                                                                        |                                                            | PART / ASSY NO.                  |             | REV         |                 |         |                  |
|   |                      |           |                                         |            |                                                                                                                      | BE MADE WITHOUT THE WRITTEN CONSENT OF<br>HUBBELL POWER SYSTEMS. HUBBELL POWER | В                                                          | EM-                              | 6359-CHC-CC | EM-6359-CH  | HC              | Α       |                  |
|   | ADDITIONAL COMMENTS: |           |                                         |            |                                                                                                                      |                                                                                | MS UNPUBLISHED ALL RIGHTS RESERVED<br>R THE COPYRIGHT LAWS |                                  | NTS         | DRN BY: RGP | DATE: 10/9/2023 | SHEET 1 | OF 1             |