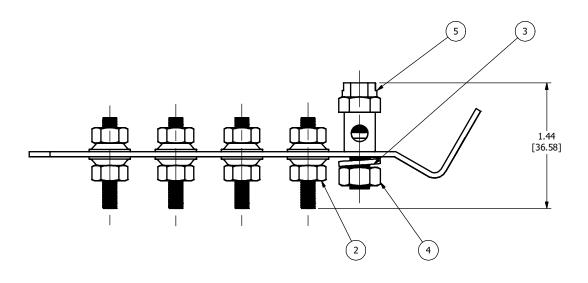

2

| ITEM | DESCRIPTION               | MATERIAL        |
|------|---------------------------|-----------------|
| 1    | GROUND BRACKET            | COPPER          |
| 2    | 10-32 CONICAL KEPS NUT    | STAINLESS STEEL |
| 3    | 1/4" LOCK WASHER          | SILICON BRONZE  |
| 4    | 1/4-20" HEX NUT           | SILICON BRONZE  |
| 5    | 1/4-20" BOLT SUB-ASSEMBLY | SILICON BRONZE  |

## NOTES:

- 1. ALL DIMENSIONS FOR REFERENCE ONLY.
- DISTANCE IN. [MM], FORCE LBS. [kN], TORQUE IN. LBS. [N.m], & WEIGHT LBS. [KG].
- 2. MATERIAL: REFER TABLE

|   | -                    | 10/9/2023 | RGP                                     | SP         | SP                                                                                                                   |                                                                                |                                                            | HUBBEL                           | ® HH        | RRFII DOW   | ER SYSTEMS,     | Inc 🚮   | 111              |
|---|----------------------|-----------|-----------------------------------------|------------|----------------------------------------------------------------------------------------------------------------------|--------------------------------------------------------------------------------|------------------------------------------------------------|----------------------------------|-------------|-------------|-----------------|---------|------------------|
|   | EC#                  | DATE      | CHANGED BY                              | CHECKED BY | APPROVED BY                                                                                                          | _                                                                              |                                                            | POWER SYSTEM                     |             | DDLLL FOW   | LK 3131LN3,     |         | MOTION CO., INC. |
| ſ | EC DESCRIPTION:      |           |                                         |            | WEIGHT (Ibmass)                                                                                                      | THIRD ANGLE                                                                    |                                                            | TITLE                            |             |             |                 |         |                  |
|   |                      |           |                                         |            | .263                                                                                                                 |                                                                                | PROJECTION                                                 | PEDESTAL GROUND BRACKET ASSEMBLY |             |             |                 |         |                  |
|   |                      |           |                                         |            | CONFIDENTIAL: THIS DRAWING AND ITS CONTENTS ARE CONFIDENTIAL AND THE EXCLUSIVE PROPERTY OF HUBBELL POWER SYSTEMS. NO |                                                                                |                                                            |                                  |             |             |                 |         |                  |
|   |                      |           |                                         |            |                                                                                                                      | CATALOG NUMBER: EM-6359-CHC                                                    |                                                            |                                  |             |             |                 |         |                  |
|   |                      |           | PUBLICATION, DISTRIBUTION OR COPIES MAY |            | SIZE                                                                                                                 | DWG NO.                                                                        |                                                            | PART / ASSY NO.                  |             | REV         |                 |         |                  |
|   |                      |           |                                         |            |                                                                                                                      | BE MADE WITHOUT THE WRITTEN CONSENT OF<br>HUBBELL POWER SYSTEMS. HUBBELL POWER | В                                                          | EM-                              | 6359-CHC-CC | EM-6359-CH  | HC              | Α       |                  |
|   | ADDITIONAL COMMENTS: |           |                                         |            |                                                                                                                      |                                                                                | MS UNPUBLISHED ALL RIGHTS RESERVED<br>R THE COPYRIGHT LAWS |                                  | NTS         | DRN BY: RGP | DATE: 10/9/2023 | SHEET 1 | OF 1             |