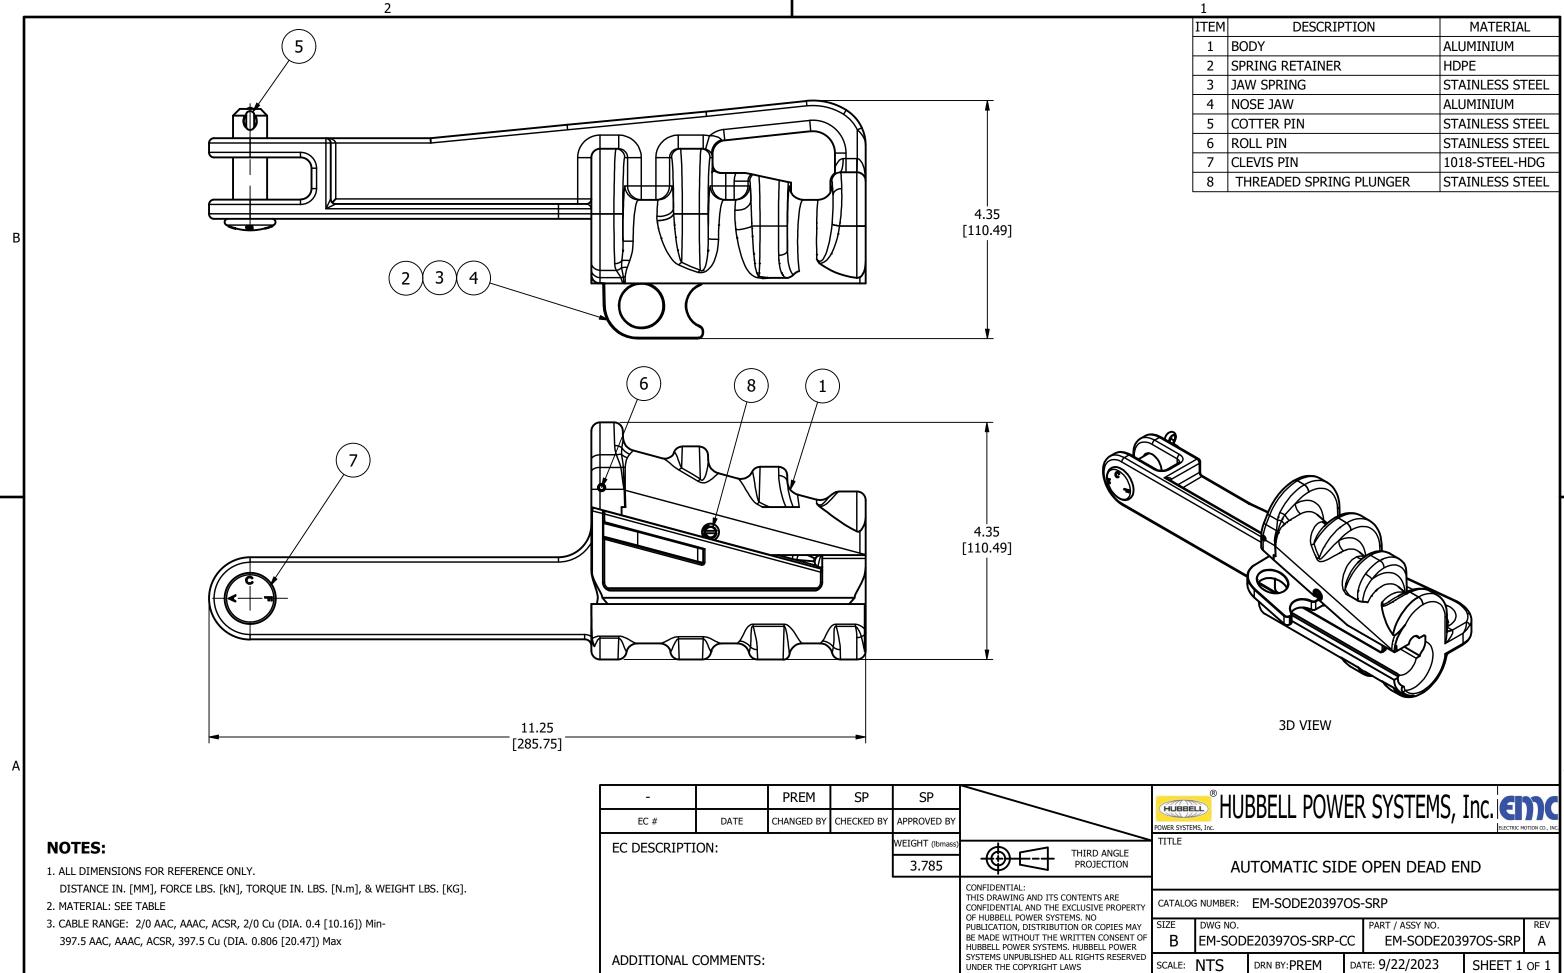

| 1    |                         |                 |  |  |
|------|-------------------------|-----------------|--|--|
| ITEM | DESCRIPTION             | MATERIAL        |  |  |
| 1    | BODY                    | ALUMINIUM       |  |  |
| 2    | SPRING RETAINER         | HDPE            |  |  |
| 3    | JAW SPRING              | STAINLESS STEEL |  |  |
| 4    | NOSE JAW                | ALUMINIUM       |  |  |
| 5    | COTTER PIN              | STAINLESS STEEL |  |  |
| 6    | ROLL PIN                | STAINLESS STEEL |  |  |
| 7    | CLEVIS PIN              | 1018-STEEL-HDG  |  |  |
| 8    | THREADED SPRING PLUNGER | STAINLESS STEEL |  |  |

R

| ALOG NUMBER: EM-SODE20397OS-SRP |                       |             |                 |                    |              |     |  |  |
|---------------------------------|-----------------------|-------------|-----------------|--------------------|--------------|-----|--|--|
| -                               | DWG NO.               |             |                 | PART / ASSY NO.    |              | REV |  |  |
| 3                               | EM-SODE20397OS-SRP-CC |             |                 | EM-SODE20397OS-SRP |              | А   |  |  |
| LE:                             | NTS                   | DRN BY:PREM | DATE: 9/22/2023 |                    | SHEET 1 OF 1 |     |  |  |
|                                 | 4                     |             |                 |                    |              |     |  |  |