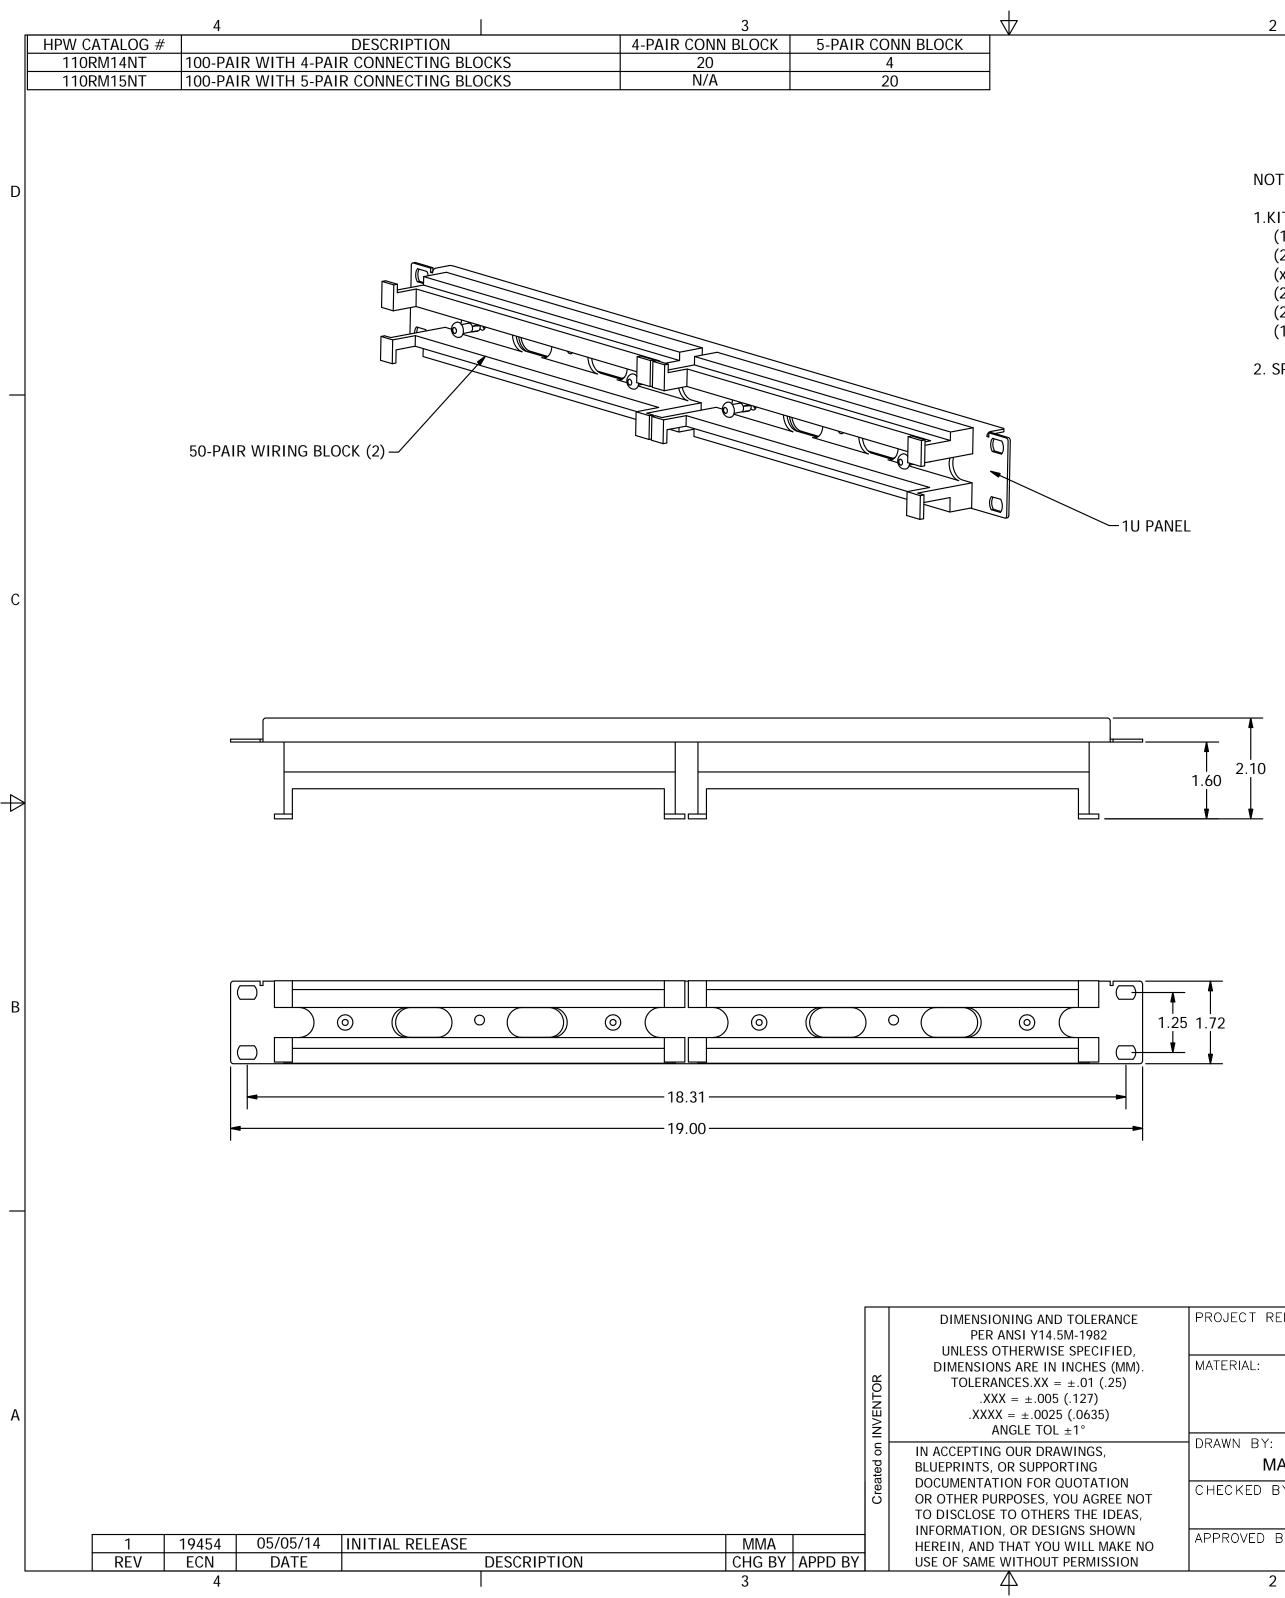

2

NOTES:

- **1.KIT SHOULD CONTAIN:**
- (1) 1U RACK MOUNT PANEL
- (2) 50-PAIR WIRING BLOCK W/O LEGS, ASSEMBLED
- (xx) CONNECTING BLOCKS, SEE TABULATION
- (2) LABELS HOLDER
- (2) PAPER INSERTS
- (1) #12-24 HARDWARE PACK
- 2. SPECIFICATION SUBJECT TO CHANGE WITHOUT NOTICE.