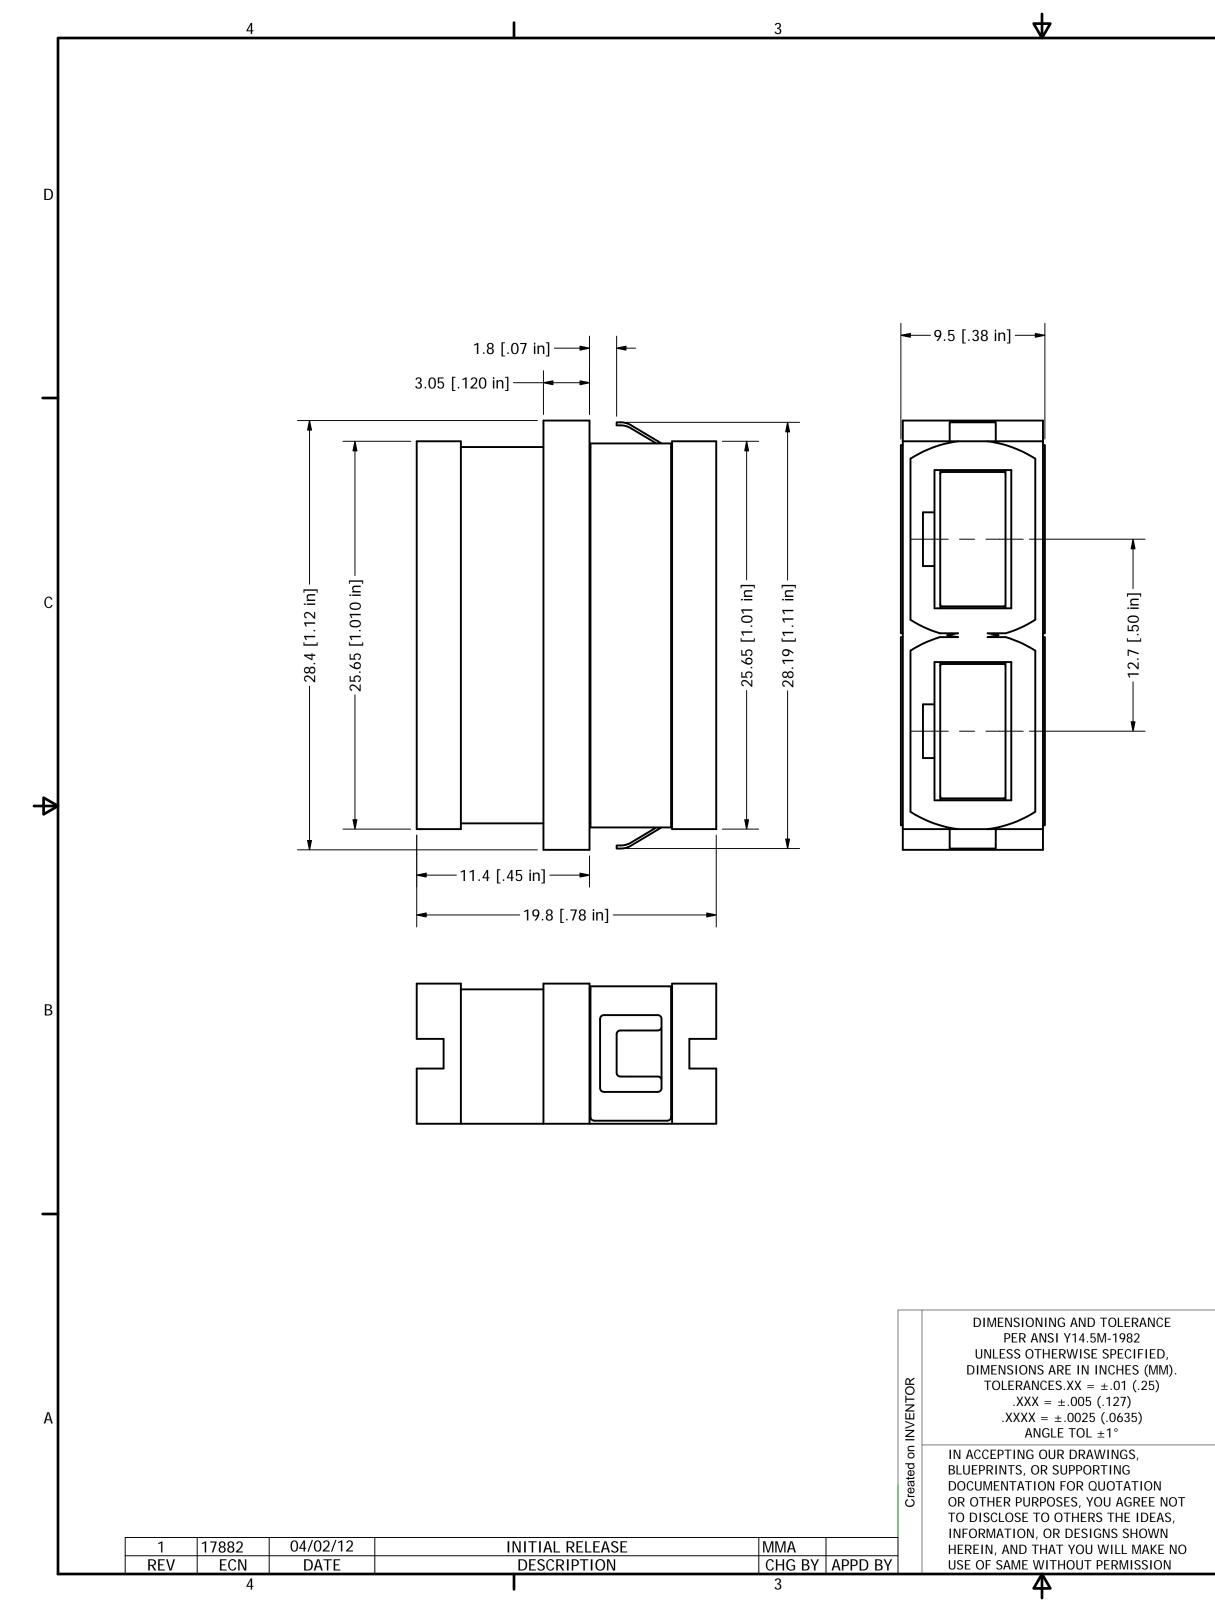

| 2                                                                        |                                  | 1                                  |      |
|--------------------------------------------------------------------------|----------------------------------|------------------------------------|------|
| Ζ                                                                        |                                  | CATALOG NUMBER CO                  | LOR  |
|                                                                          |                                  |                                    |      |
|                                                                          |                                  |                                    | ACK  |
|                                                                          |                                  |                                    | REEN |
|                                                                          |                                  |                                    |      |
|                                                                          |                                  |                                    |      |
|                                                                          |                                  |                                    | D    |
|                                                                          |                                  |                                    |      |
|                                                                          |                                  |                                    |      |
|                                                                          | ~ ^                              |                                    |      |
|                                                                          |                                  |                                    |      |
|                                                                          |                                  |                                    |      |
|                                                                          |                                  |                                    |      |
|                                                                          |                                  |                                    |      |
|                                                                          |                                  |                                    |      |
|                                                                          |                                  |                                    |      |
|                                                                          |                                  |                                    |      |
|                                                                          |                                  |                                    |      |
|                                                                          |                                  |                                    |      |
|                                                                          |                                  |                                    |      |
|                                                                          |                                  | YAL                                |      |
| ADAPTI                                                                   | R BODY                           |                                    |      |
|                                                                          |                                  |                                    |      |
|                                                                          | RETAINING CLIP-                  |                                    | С    |
|                                                                          | DUST CAP (4)                     |                                    |      |
|                                                                          |                                  |                                    |      |
|                                                                          |                                  |                                    |      |
|                                                                          |                                  |                                    |      |
|                                                                          |                                  |                                    |      |
|                                                                          |                                  |                                    |      |
|                                                                          |                                  |                                    |      |
|                                                                          |                                  |                                    |      |
|                                                                          |                                  |                                    |      |
|                                                                          |                                  |                                    |      |
|                                                                          |                                  |                                    |      |
|                                                                          |                                  |                                    |      |
|                                                                          |                                  |                                    |      |
|                                                                          |                                  |                                    |      |
|                                                                          |                                  |                                    |      |
|                                                                          |                                  |                                    |      |
|                                                                          |                                  |                                    | В    |
|                                                                          |                                  |                                    |      |
|                                                                          |                                  |                                    |      |
| NOTES:                                                                   |                                  |                                    |      |
|                                                                          | STAINLESS STEEL; ADAPTER IS MADE |                                    |      |
| OUT OF ENGINEERED PLASTIC.<br>2. PRODUCT SHIPS WITH DUST CAPS INSTALLED. |                                  |                                    |      |
| 3. SPECIFICATIONS SUBJECT TO CHANGE WITHOUT NOTICE.                      |                                  |                                    |      |
|                                                                          |                                  |                                    |      |
|                                                                          |                                  |                                    |      |
|                                                                          |                                  |                                    |      |
|                                                                          |                                  |                                    |      |
|                                                                          |                                  |                                    |      |
|                                                                          |                                  |                                    |      |
| PROJECT REFERENCE:                                                       |                                  | ell Premise Wirin                  |      |
| 2012-003                                                                 |                                  |                                    | -    |
| MATERIAL:                                                                | I VIVI ///// HODDLE              | L INCORPORATED (Delay              |      |
| SEE NOTES                                                                | 14 Lord's F                      | lill Road, Stonington, Connecticut |      |
|                                                                          | TITLE:                           |                                    | A    |
| DRAWN BY:                                                                | MPO ADAPTER, SNAP N              | IOUNT, SC DUPLEX                   |      |
| M. ABBY 03/13/12                                                         |                                  |                                    |      |
| CHECKED BY:                                                              |                                  | REV                                | /.   |
|                                                                          | C HWS130                         | 133C                               | 1    |
| APPROVED BY:                                                             | SCALE: NTS SHEET                 | 1 OF 1                             | •    |
| 2                                                                        |                                  | 1 OF 1                             |      |