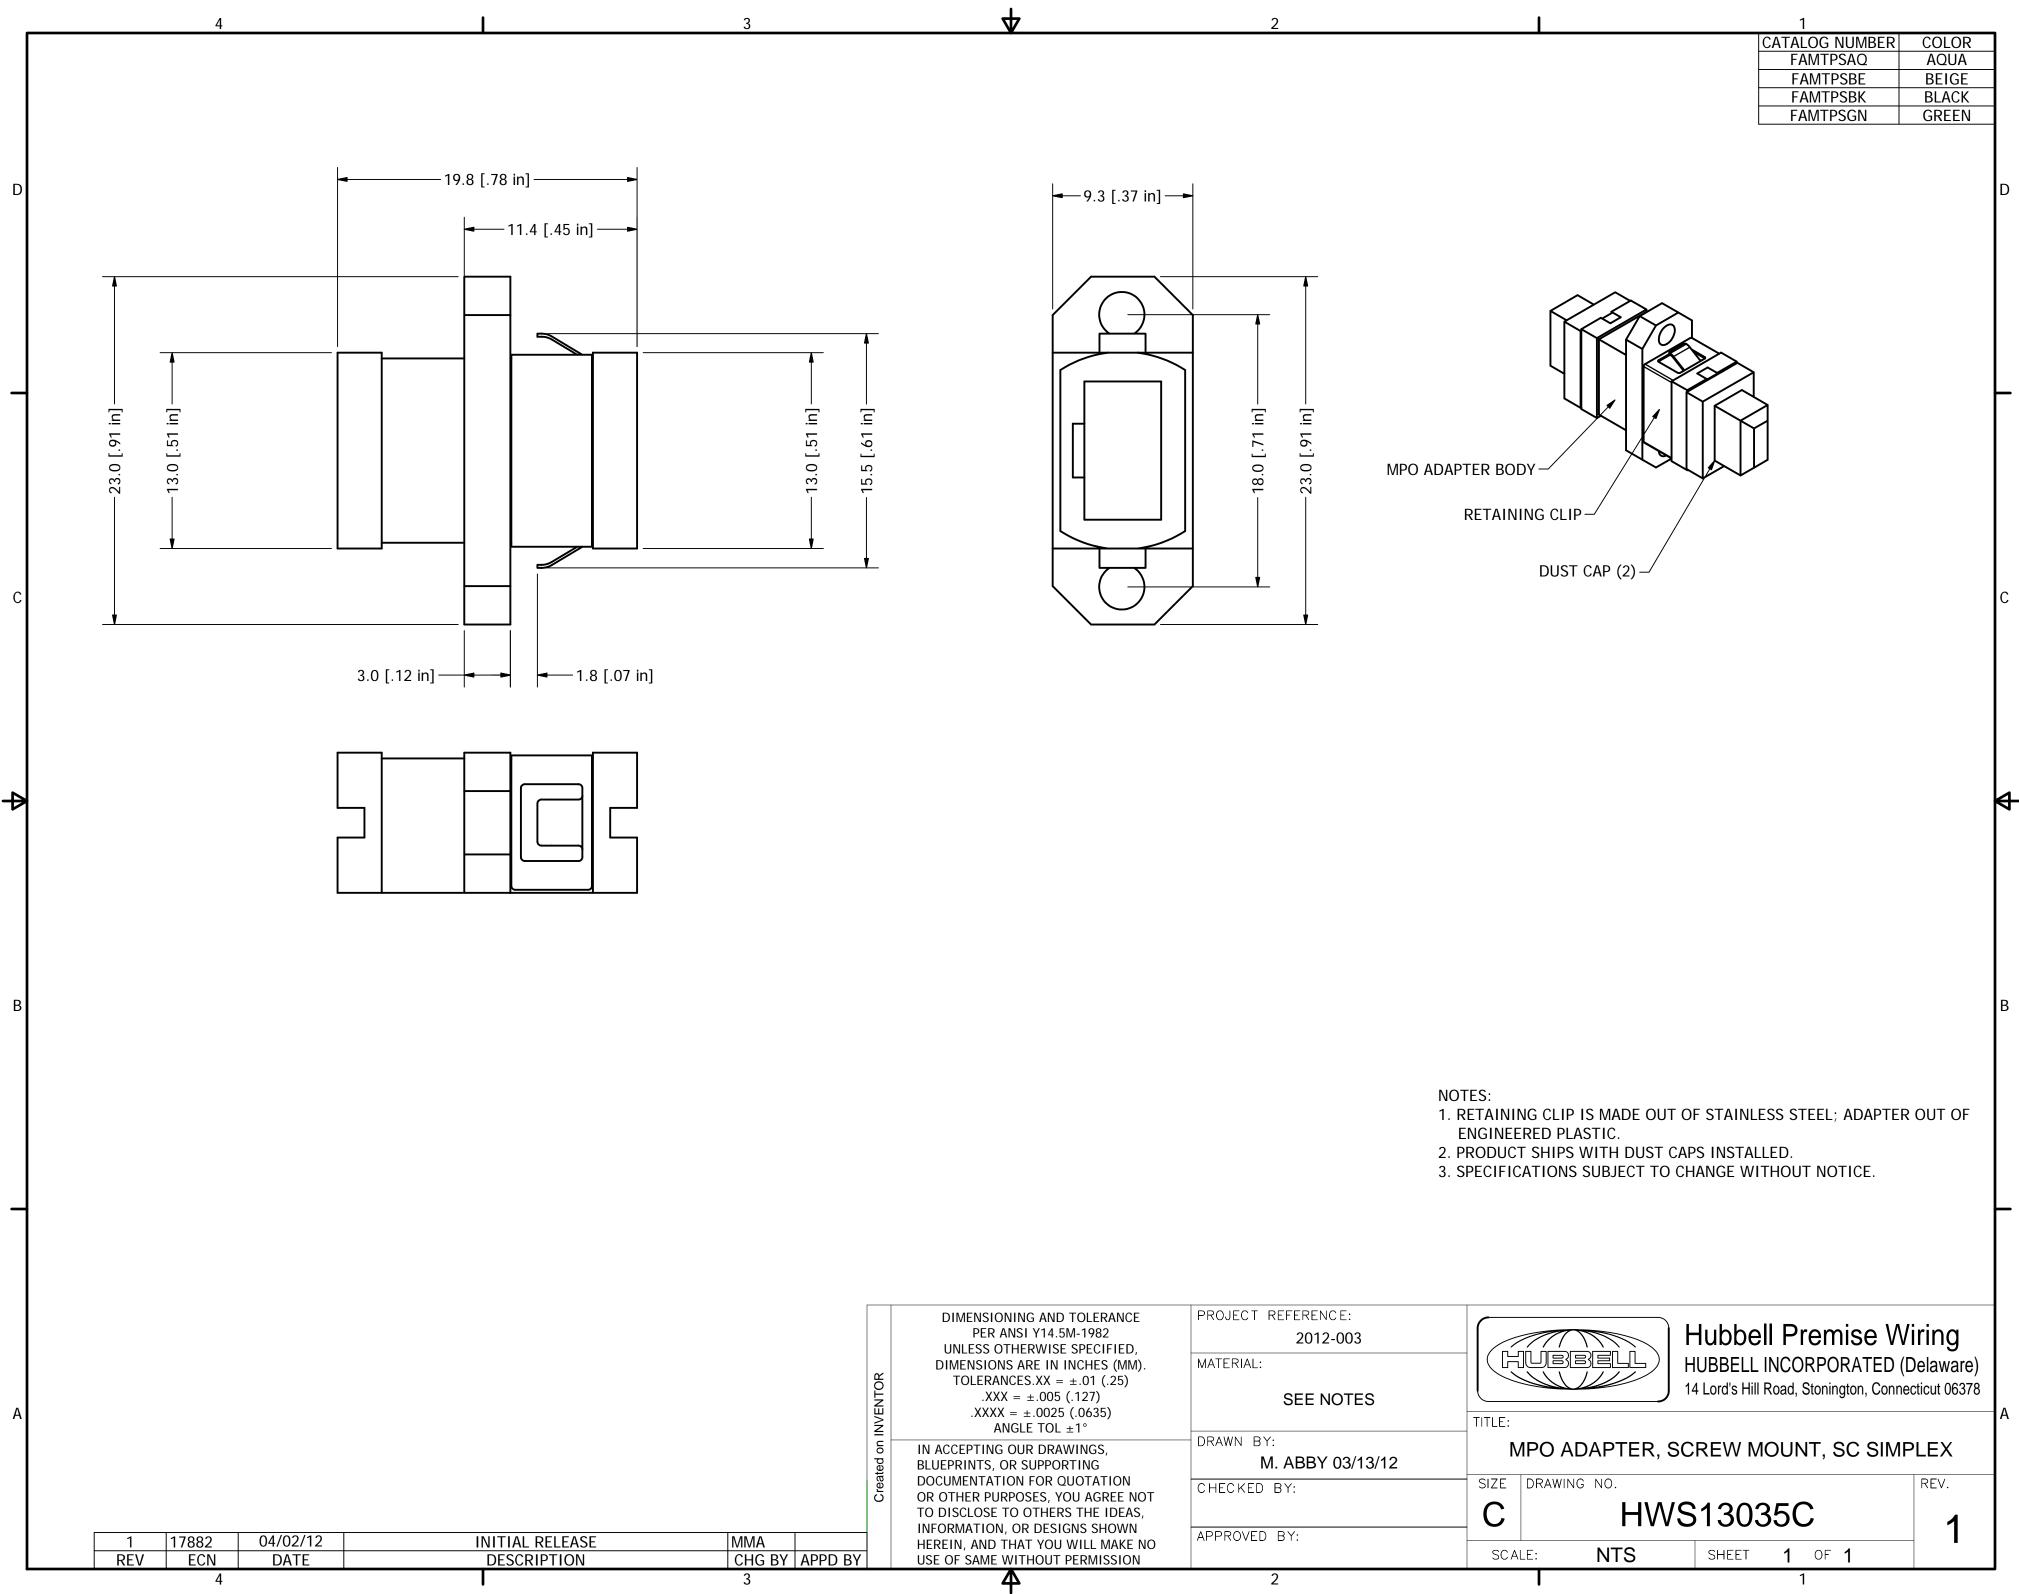

| 2                              | <b>I</b> 1                                                                                                                 |                      |
|--------------------------------|----------------------------------------------------------------------------------------------------------------------------|----------------------|
|                                | CATALOG NUM<br>FAMTPSAC                                                                                                    | ABER COLOR<br>2 AQUA |
|                                | FAMTPSAC                                                                                                                   | 2 AQUA               |
|                                | FAMTPSBE                                                                                                                   | BEIGE                |
|                                | FAMTPSBK                                                                                                                   | K BLACK              |
|                                | FAMTPSGN                                                                                                                   | N GREEN              |
|                                |                                                                                                                            |                      |
|                                |                                                                                                                            |                      |
| 1                              |                                                                                                                            | D                    |
| -                              |                                                                                                                            |                      |
|                                |                                                                                                                            |                      |
|                                |                                                                                                                            |                      |
|                                |                                                                                                                            |                      |
| <b></b>                        |                                                                                                                            |                      |
|                                | $\sim \sim \sim$                                                                                                           |                      |
|                                |                                                                                                                            |                      |
|                                |                                                                                                                            |                      |
| ┥ │ │                          |                                                                                                                            |                      |
|                                |                                                                                                                            |                      |
|                                |                                                                                                                            | F                    |
| <u> </u>                       |                                                                                                                            |                      |
| 18.0 [.71 in]<br>23.0 [.91 in] | $/ \uparrow \downarrow \downarrow \downarrow \downarrow \downarrow \downarrow \downarrow \downarrow \downarrow \downarrow$ |                      |
|                                |                                                                                                                            |                      |
| 3.0 3.0                        | MPO ADAPTER BODY / / /                                                                                                     |                      |
| - 2; - 16                      |                                                                                                                            |                      |
|                                | RETAINING CLIP /                                                                                                           |                      |
| <b>J</b>                       |                                                                                                                            |                      |
| -                              |                                                                                                                            |                      |
|                                | DUST CAP (2)                                                                                                               |                      |
|                                |                                                                                                                            | С                    |
|                                |                                                                                                                            | Ĩ                    |
| <b>I</b>                       |                                                                                                                            |                      |
|                                |                                                                                                                            |                      |
|                                |                                                                                                                            |                      |
|                                |                                                                                                                            |                      |
|                                |                                                                                                                            |                      |
|                                |                                                                                                                            |                      |
|                                |                                                                                                                            |                      |
|                                |                                                                                                                            |                      |
|                                |                                                                                                                            |                      |
|                                |                                                                                                                            | F                    |
|                                |                                                                                                                            |                      |
|                                |                                                                                                                            |                      |
|                                |                                                                                                                            |                      |
|                                |                                                                                                                            |                      |
|                                |                                                                                                                            |                      |
|                                |                                                                                                                            |                      |
|                                |                                                                                                                            |                      |
|                                |                                                                                                                            |                      |
|                                |                                                                                                                            |                      |
|                                |                                                                                                                            | B                    |