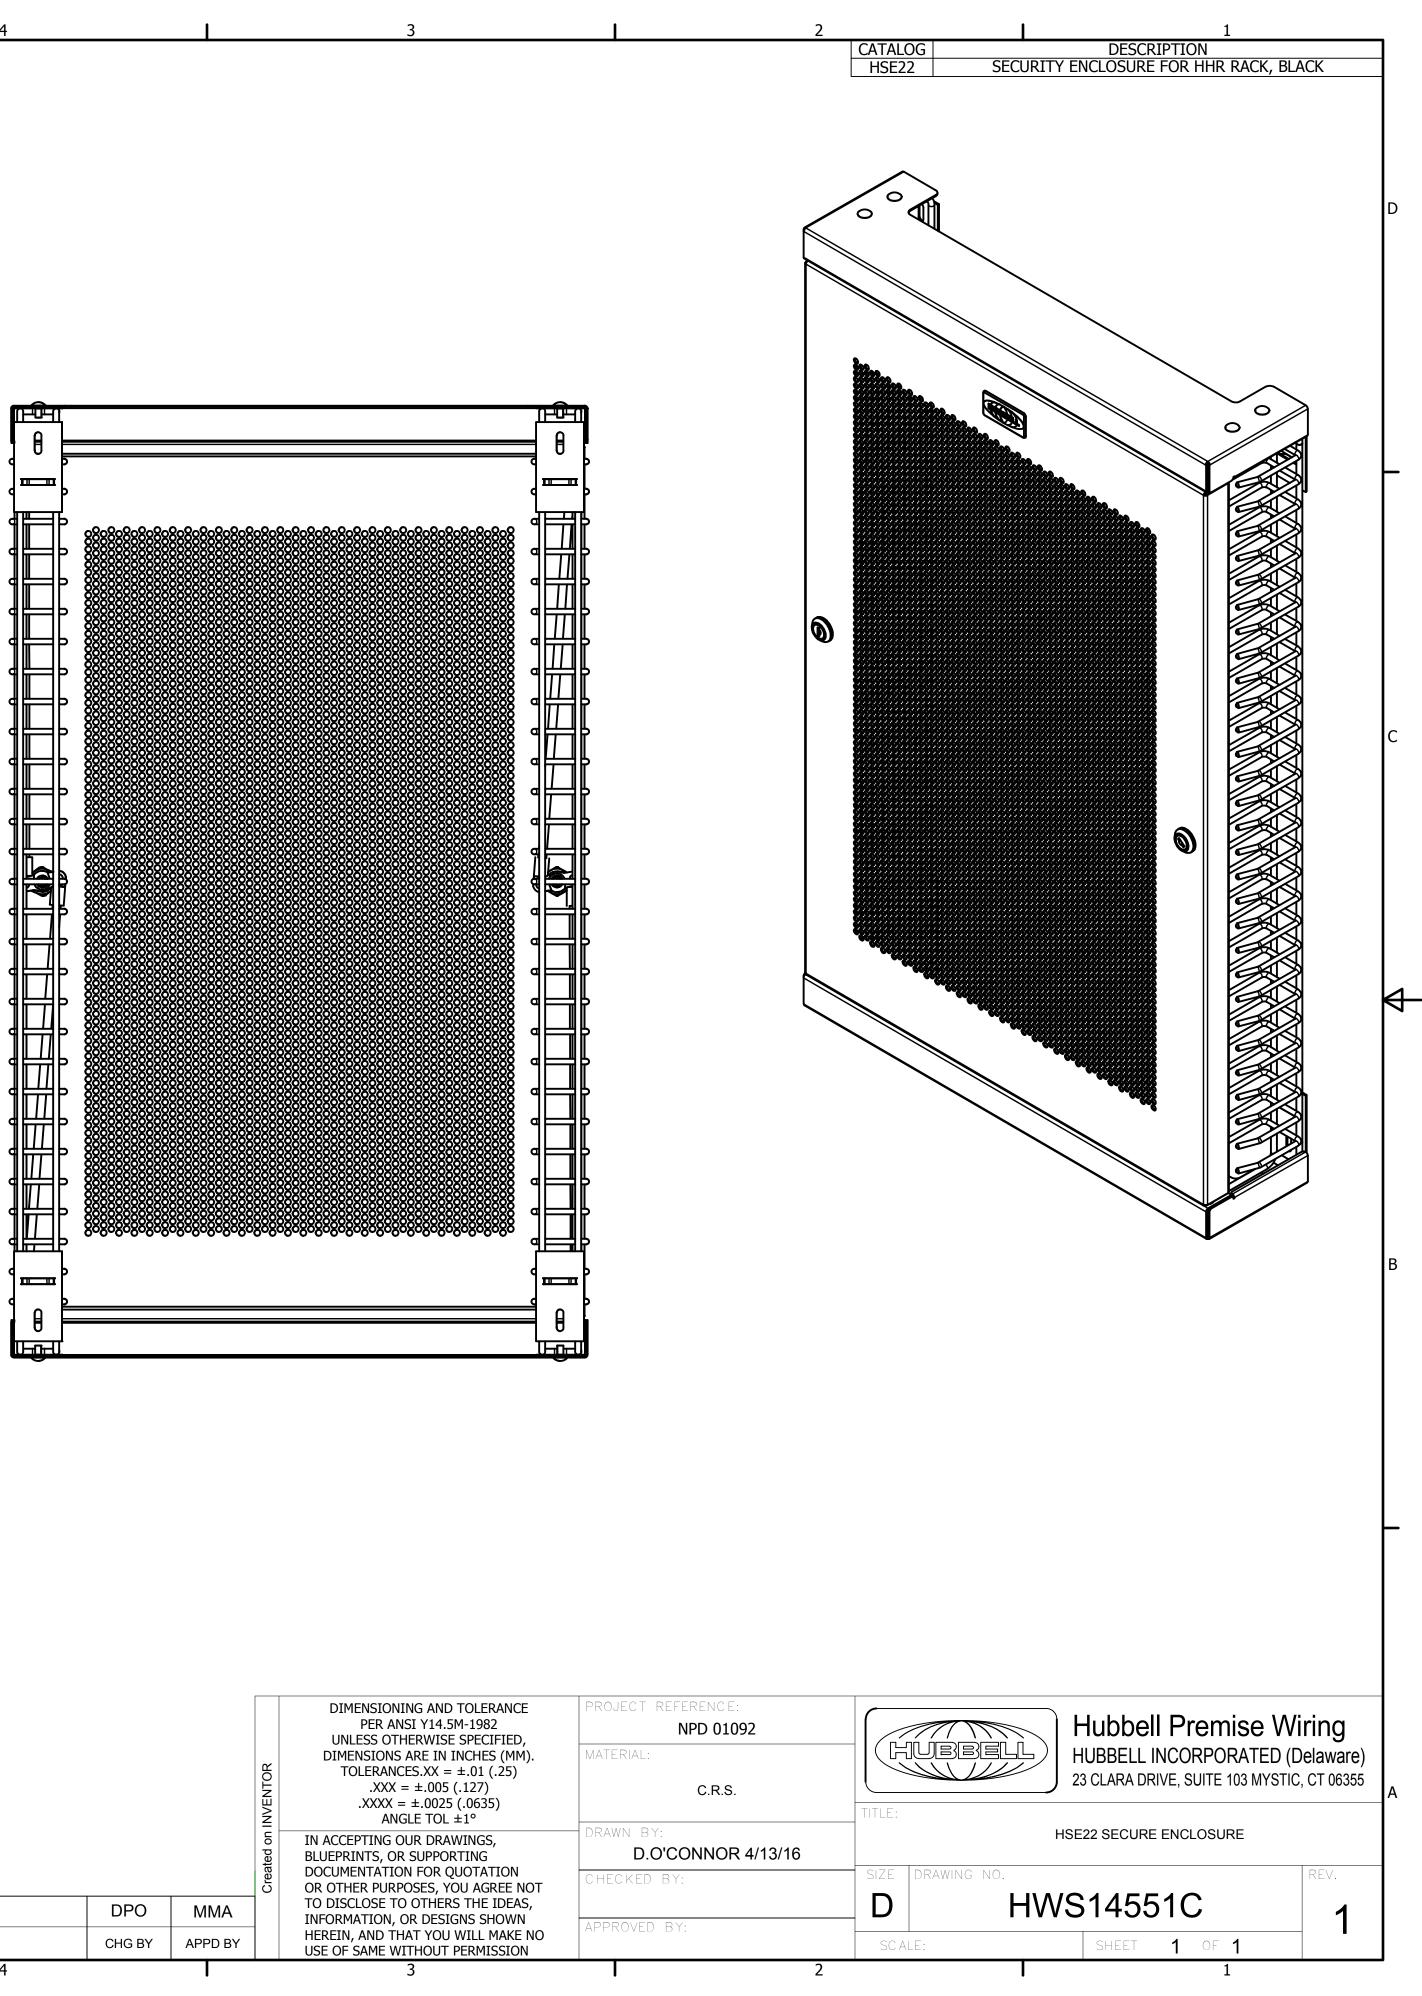

## NOTES:

8

Α

1. SURFACE FINISH: BLACK POWDER PAINT

2. EACH UNIT INCLUDES 4 KEYS AND 2 #12-24 ROUND HEAD TAMPER RESISTANT SCREWS.

3. SPECIFICATIONS SUBJECT TO CHANGE WITHOUT NOTICE.

47

|      |       |         |                 |        |         | Created on INVENTOR | DIMENSIONING AND TOLERANCE<br>PER ANSI Y14.5M-1982<br>UNLESS OTHERWISE SPECIFIED,<br>DIMENSIONS ARE IN INCHES (MM).<br>TOLERANCES.XX = $\pm$ .01 (.25)<br>.XXX = $\pm$ .005 (.127)<br>.XXXX = $\pm$ .0025 (.0635)<br>ANGLE TOL $\pm$ 1°<br>IN ACCEPTING OUR DRAWINGS,<br>BLUEPRINTS, OR SUPPORTING<br>DOCUMENTATION FOR QUOTATION<br>OR OTHER PURPOSES, YOU AGREE NOT<br>TO DISCLOSE TO OTHERS THE IDEAS,<br>INFORMATION, OR DESIGNS SHOWN |
|------|-------|---------|-----------------|--------|---------|---------------------|--------------------------------------------------------------------------------------------------------------------------------------------------------------------------------------------------------------------------------------------------------------------------------------------------------------------------------------------------------------------------------------------------------------------------------------------|
|      |       |         |                 |        |         |                     |                                                                                                                                                                                                                                                                                                                                                                                                                                            |
| 1    | 21423 | 4/13/16 | INITIAL RELEASE | DPO    | MMA     |                     |                                                                                                                                                                                                                                                                                                                                                                                                                                            |
| REV. | ECN   | DATE    | DESCRIPTION     | CHG BY | APPD BY |                     | HEREIN, AND THAT YOU WILL MAKE NO<br>USE OF SAME WITHOUT PERMISSION                                                                                                                                                                                                                                                                                                                                                                        |
|      |       | 5       | <b>4</b>        |        |         |                     | 3                                                                                                                                                                                                                                                                                                                                                                                                                                          |