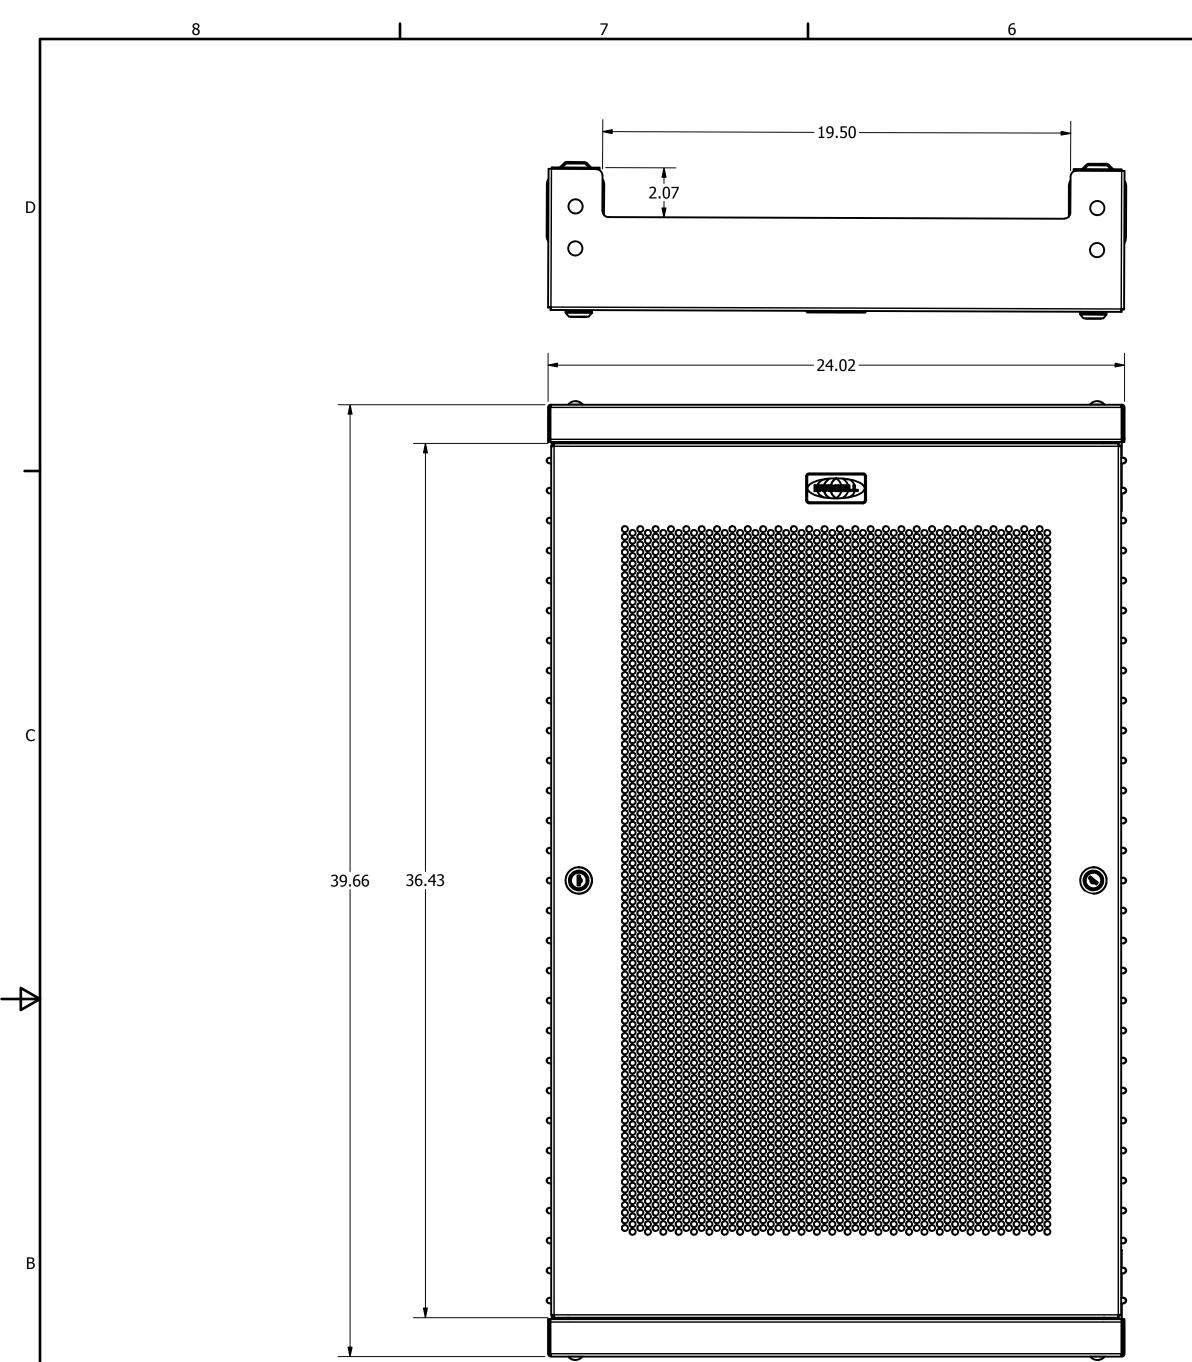

6

## NOTES:

8

Α

1. SURFACE FINISH: BLACK POWDER PAINT

2. EACH UNIT INCLUDES 4 KEYS AND 2 #12-24 ROUND HEAD TAMPER RESISTANT SCREWS.

3. SPECIFICATIONS SUBJECT TO CHANGE WITHOUT NOTICE.



47



|      |       |         |                 |        |         | Created on INVENTOR | DIMENSIONING AND TOLERANCE<br>PER ANSI Y14.5M-1982<br>UNLESS OTHERWISE SPECIFIED,<br>DIMENSIONS ARE IN INCHES (MM).<br>TOLERANCES.XX = $\pm$ .01 (.25)<br>.XXX = $\pm$ .005 (.127)<br>.XXXX = $\pm$ .0025 (.0635)<br>ANGLE TOL $\pm$ 1°<br>IN ACCEPTING OUR DRAWINGS,<br>BLUEPRINTS, OR SUPPORTING<br>DOCUMENTATION FOR QUOTATION<br>OR OTHER PURPOSES, YOU AGREE NOT<br>TO DISCLOSE TO OTHERS THE IDEAS,<br>INFORMATION, OR DESIGNS SHOWN |
|------|-------|---------|-----------------|--------|---------|-------------------