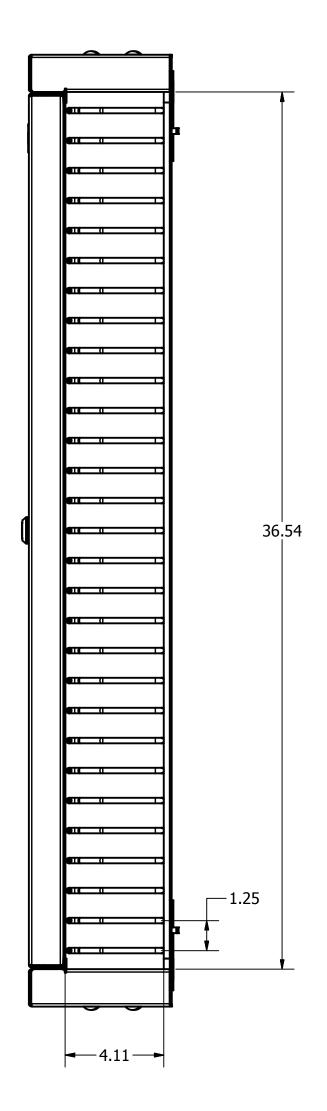

6

## NOTES:

8

Α

1. SURFACE FINISH: BLACK POWDER PAINT

2. EACH UNIT INCLUDES 4 KEYS AND 2 #12-24 ROUND HEAD TAMPER RESISTANT SCREWS.

3. SPECIFICATIONS SUBJECT TO CHANGE WITHOUT NOTICE.



47



|      |       |         |                 |        |         | Created on INVENTOR | DIMENSIONING AND TOLERANCE<br>PER ANSI Y14.5M-1982<br>UNLESS OTHERWISE SPECIFIED,<br>DIMENSIONS ARE IN INCHES (MM).<br>TOLERANCES.XX = $\pm$ .01 (.25)<br>.XXX = $\pm$ .005 (.127)<br>.XXXX = $\pm$ .0025 (.0635)<br>ANGLE TOL $\pm$ 1°<br>IN ACCEPTING OUR DRAWINGS,<br>BLUEPRINTS, OR SUPPORTING<br>DOCUMENTATION FOR QUOTATION<br>OR OTHER PURPOSES, YOU AGREE NOT<br>TO DISCLOSE TO OTHERS THE IDEAS,<br>INFORMATION, OR DESIGNS SHOWN |
|------|-------|---------|-----------------|--------|---------|---------------------|------------------------------------------------------------------------------------------------------------------------------------------------------------------------------------------------