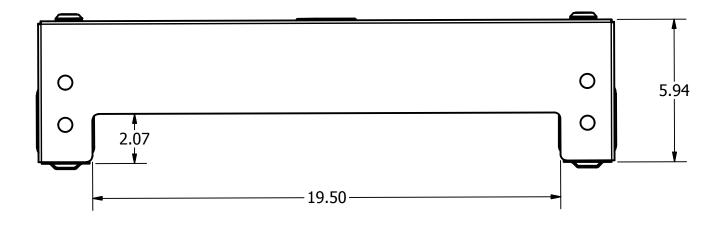

6

## NOTES:

8

Α

1. SURFACE FINISH: BLACK POWDER PAINT

2. EACH UNIT INCLUDES 4 KEYS AND 2 #12-24 ROUND HEAD TAMPER RESISTANT SCREWS.

3. SPECIFICATIONS SUBJECT TO CHANGE WITHOUT NOTICE.



47



|      |       |         |                 |        |         | Created on INVENTOR | DIMENSIONING AND TOLERANCE<br>PER ANSI Y14.5M-1982<br>UNLESS OTHERWISE SPECIFIED,<br>DIMENSIONS ARE IN INCHES (MM).<br>TOLERANCES.XX = $\pm$ .01 (.25)<br>.XXX = $\pm$ .005 (.127)<br>.XXXX = $\pm$ .0025 (.0635)<br>ANGLE TOL $\pm$ 1°<br>IN ACCEPTING OUR DRAWINGS,<br>BLUEPRINTS, OR SUPPORTING<br>DOCUMENTATION FOR QUOTATION<br>OR OTHER PURPOSES, YOU AGREE NOT<br>TO DISCLOSE TO OTHERS THE IDEAS,<br>INFORMATION, OR DESIGNS SHOWN |
|------|-------|---------|-----------------|--------|---------|---------------------