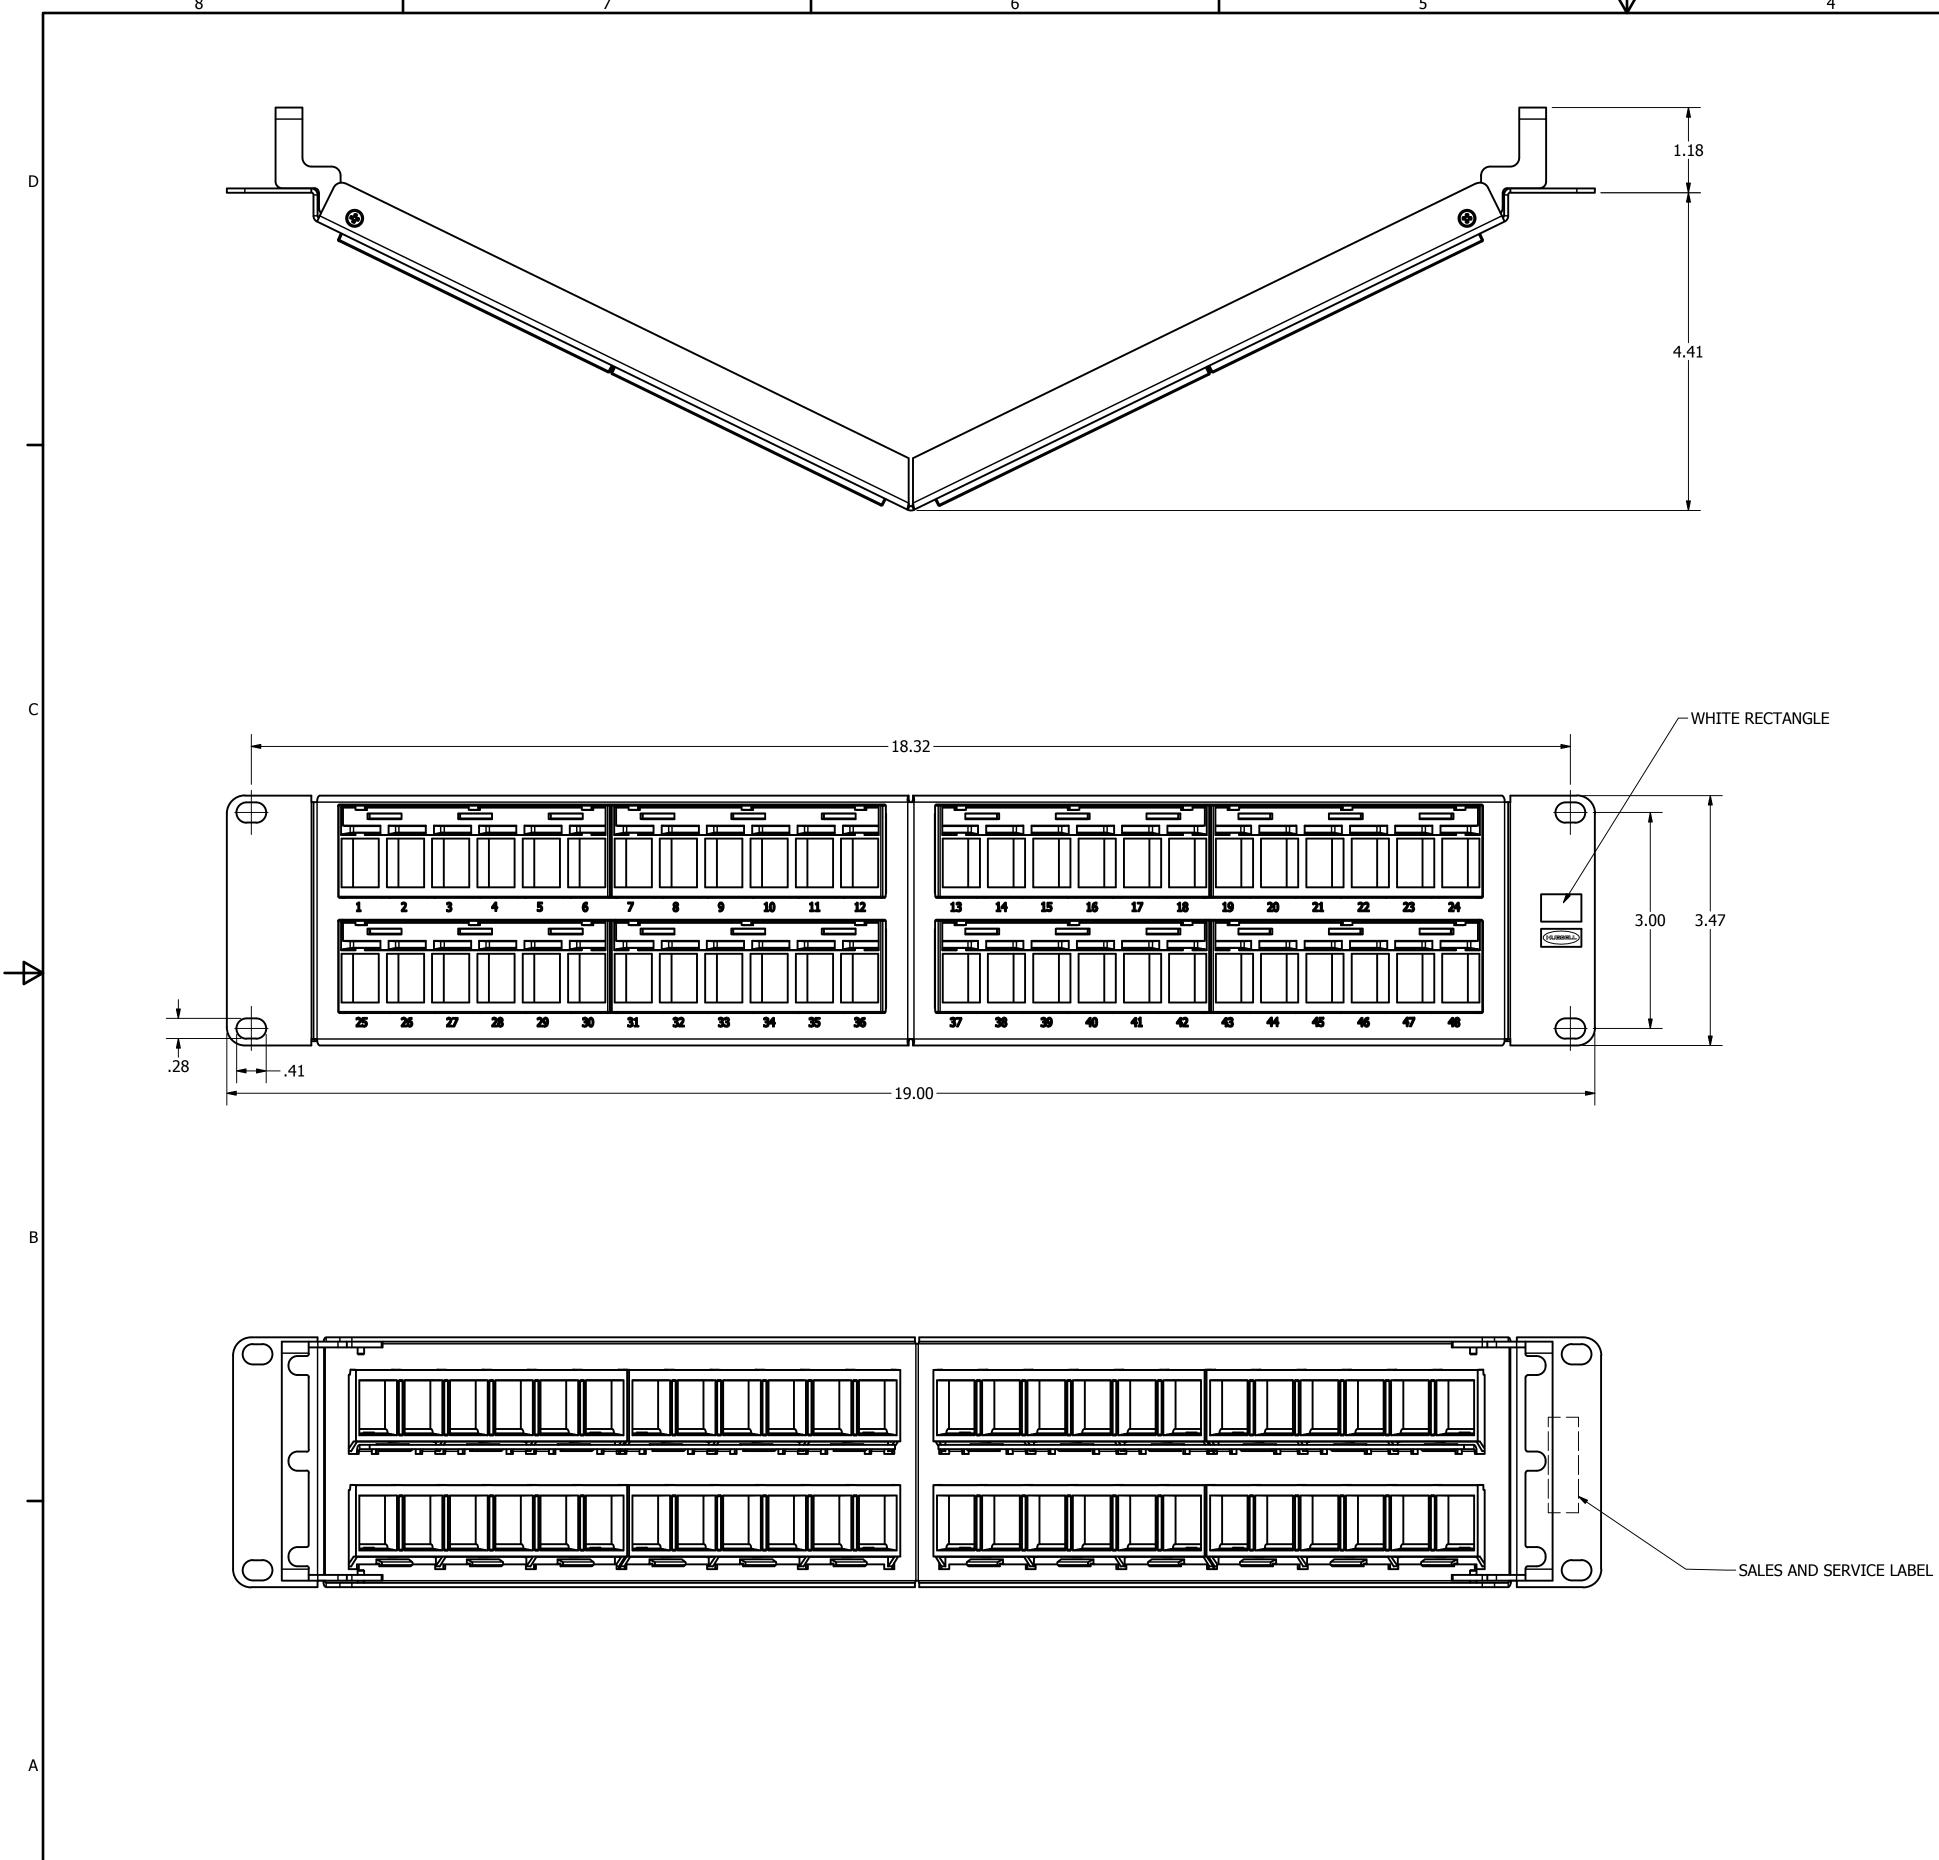

|      |       |        |                 |        |         | INVENTOR | DIMENSIONING AND TOLERANCE<br>PER ANSI Y14.5M-1982<br>UNLESS OTHERWISE SPECIFIED,<br>DIMENSIONS ARE IN INCHES (MM).<br>TOLERANCES.XX = $\pm$ .01 (.25)<br>.XXX = $\pm$ .005 (.127)<br>.XXXX = $\pm$ .0025 (.0635)<br>ANGLE TOL $\pm$ 1°<br>IN ACCEPTING OUR DRAWINGS,<br>BLUEPRINTS, OR SUPPORTING<br>DOCUMENTATION FOR QUOTATION<br>OR OTHER PURPOSES, YOU AGREE NOT<br>TO DISCLOSE TO OTHERS THE IDEAS,<br>INFORMATION, OR DESIGNS SHOWN |
|------|-------|--------|-----------------|--------|---------|----------|--------------------------------------------------------------------------------------------------------------------------------------------------------------------------------------------------------------------------------------------------------------------------------------------------------------------------------------------------------------------------------------------------------------------------------------------|
|      |       |        |                 |        |         | eated    |                                                                                                                                                                                                                                                                                                                                                                                                                                            |
| 1    | 21453 | 6/6/16 | INITIAL RELEASE | DPO    | MMA     |          |                                                                                                                                                                                                                                                                                                                                                                                                                                            |
| REV. | ECN   | DATE   | DESCRIPTION     | CHG BY | APPD BY |          | HEREIN, AND THAT YOU WILL MAKE NO<br>USE OF SAME WITHOUT PERMISSION                                                                                                                                                                                                                                                                                                                                                                        |
|      |       | 5      | 4               |        | I       |          | 3                                                                                                                                                                                                                                                                                                                                                                                                                                          |