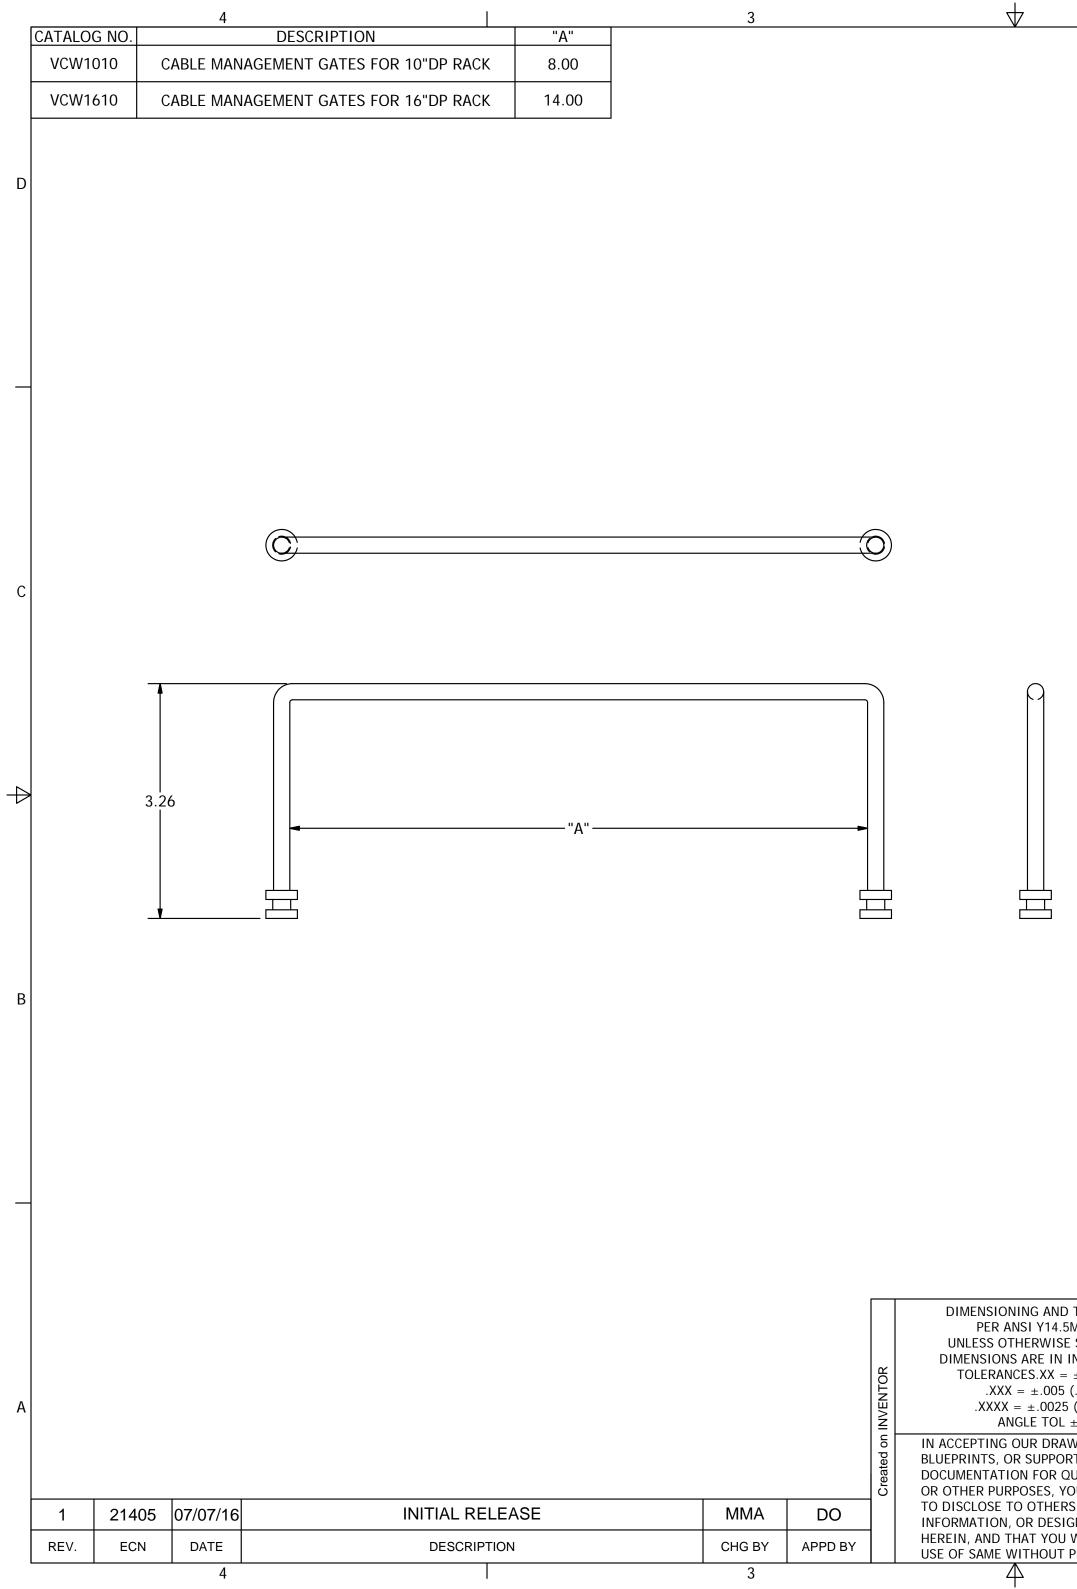

- 3. SPECIFICATIONS SUBJECT TO CHANGE WITHOUT NOTICE.
- 1. KIT CONTAINS:

(10) 10 WIRE GATES

2. SURFACE FINISH: BLACK POWDER COAT

NOTES:

2

1