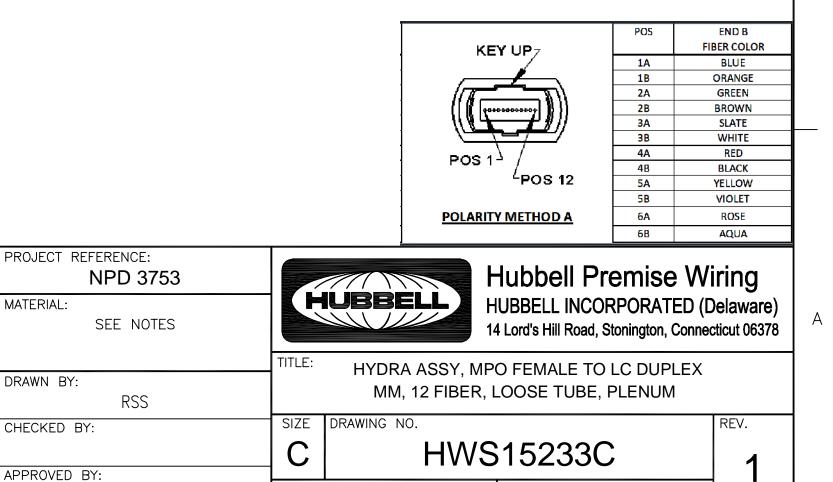

|  | 2        |                                          |
|--|----------|------------------------------------------|
|  | ITEM ND. | DESCRIPTION                              |
|  | 1        | CONNECTOR, MPO LOW LOSS 12F 3MM,F,OM4,AQ |
|  | 2        | LC DUPLEX UPC,DM4,BE                     |

FIBER CABLE,12F,DM4,PL,AQ

P/N-DATACODE LABEL

LEG LABEL

3/8" HEAT SHRINK TUBE BLK

2.0mm DUPLEX FURCATION TUBING, AQUA

QUANTITY

1

SEE LENGTH