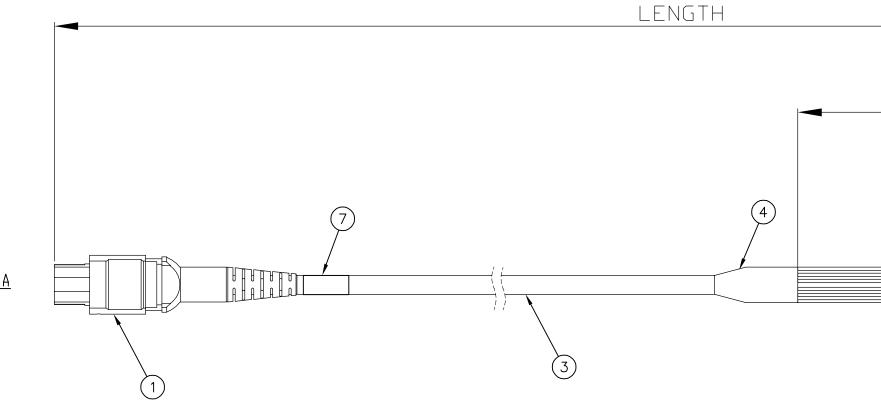

FIBER CABLE,12F,DM4,PL,AQ

P/N-DATACODE LABEL

LEG LABEL

3/8" HEAT SHRINK TUBE BLK

2.0mm DUPLEX FURCATION TUBING, AQUA

QUANTITY

1

SEE LENGTH