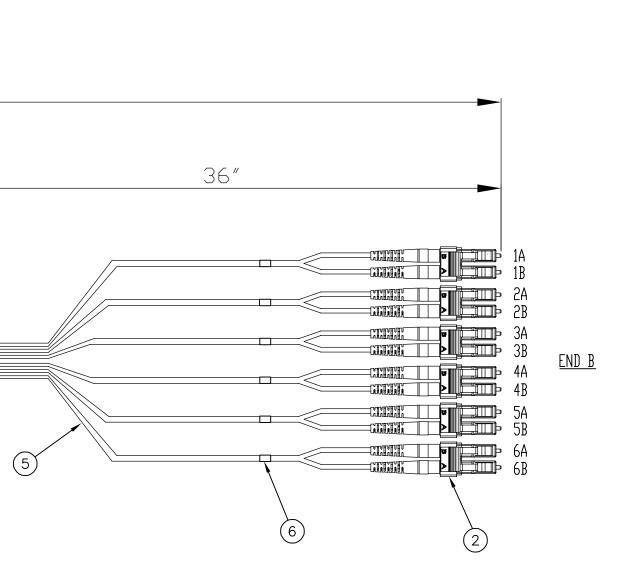

|  | 2        |                                          |
|--|----------|------------------------------------------|
|  | ITEM ND. | DESCRIPTION                              |
|  | 1        | CONNECTOR, MPO LOW LOSS 12F 3MM,F,OM4,AQ |
|  | 2        | LC DUPLEX UPC,DM4,BE                     |