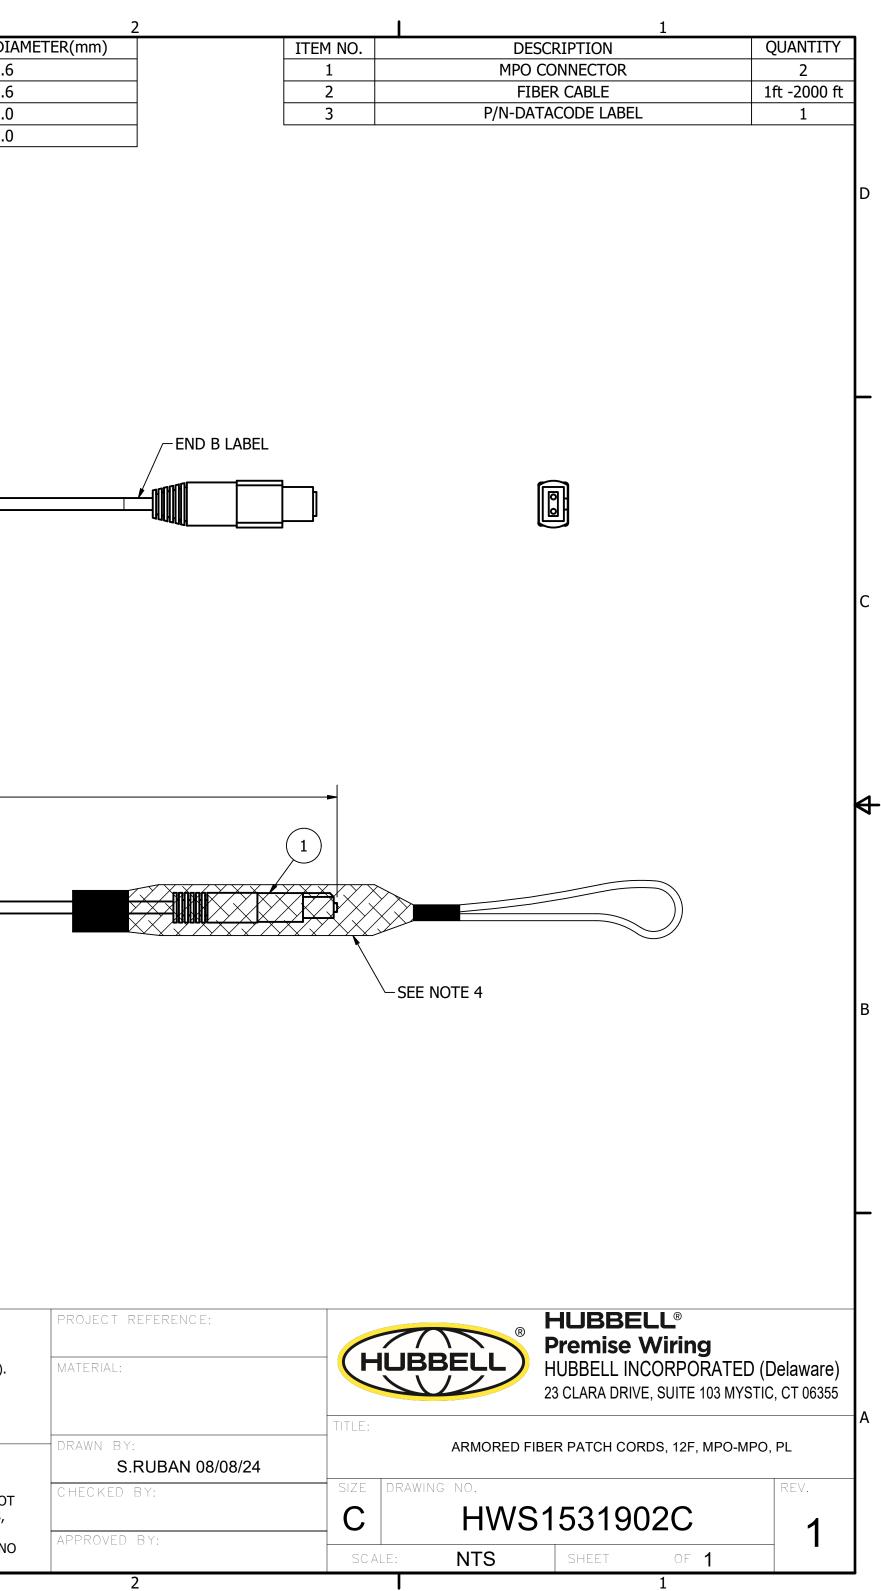

|          | 4                                                                                                                                                                                                                                                                                                                                                                                    |                           | 3            |           |                                                                                                                     | 4                                                                                                                                                                               |
|----------|--------------------------------------------------------------------------------------------------------------------------------------------------------------------------------------------------------------------------------------------------------------------------------------------------------------------------------------------------------------------------------------|---------------------------|--------------|-----------|---------------------------------------------------------------------------------------------------------------------|---------------------------------------------------------------------------------------------------------------------------------------------------------------------------------|
|          |                                                                                                                                                                                                                                                                                                                                                                                      | CABLE COLOR               | CONNECTOR TY | PE CONN   | ECTOR COLOR                                                                                                         | CABLE OUTER DIA                                                                                                                                                                 |
|          | ARMORED, INDOOR, 12F, OS2 SINGLE MODE<br>ARMORED, INDOOR, 12F, OM4 MULTIMODE                                                                                                                                                                                                                                                                                                         |                           | MPO<br>MPO   |           | GREEN<br>AQUA                                                                                                       | 11.6<br>11.6                                                                                                                                                                    |
|          | ARMORED, INDOOR/OUTDOOR, 12F, OS2 SINGLE                                                                                                                                                                                                                                                                                                                                             | MODE BLACK                | MPO          |           | GREEN                                                                                                               | 13.0                                                                                                                                                                            |
| $\vdash$ | ARMORED, INDOOR/OUTDOOR, 12F, OM4 MULTIN                                                                                                                                                                                                                                                                                                                                             | MODE BLACK                | MPO          |           | AQUA                                                                                                                | 13.0                                                                                                                                                                            |
|          |                                                                                                                                                                                                                                                                                                                                                                                      |                           |              |           |                                                                                                                     |                                                                                                                                                                                 |
|          |                                                                                                                                                                                                                                                                                                                                                                                      |                           | -EN          | D A LABEL | 3                                                                                                                   |                                                                                                                                                                                 |
|          |                                                                                                                                                                                                                                                                                                                                                                                      |                           |              |           | LE                                                                                                                  | NGTH                                                                                                                                                                            |
|          |                                                                                                                                                                                                                                                                                                                                                                                      |                           |              |           |                                                                                                                     |                                                                                                                                                                                 |
|          |                                                                                                                                                                                                                                                                                                                                                                                      |                           |              |           |                                                                                                                     |                                                                                                                                                                                 |
|          |                                                                                                                                                                                                                                                                                                                                                                                      |                           |              |           |                                                                                                                     |                                                                                                                                                                                 |
|          | <ol> <li>NOTES:</li> <li>1. CONNECTOR OPTICAL, MECHANICAL AND ENVIRONMENTAL PERFORMANCE MEETS<br/>TIA/EIA-568-C.3 SPECIFICATIONS.</li> <li>2. CONNECTOR HOUSING IS INJECTION MOLDED ENGINEERING PLASTIC RESIN.</li> <li>3. OPTICAL INSERTION LOSS TEST DATA INCLUDED WITH EACH PATCH CORD.</li> <li>4. PUILLING EVE SLEEVE IS OPTIONAL SPECIEX END A OP END B. WHEN USED.</li> </ol> |                           |              |           | PER<br>UNLESS<br>DIMENSIC<br>YO<br>YO<br>UN<br>UN<br>UN<br>UN<br>UN<br>UN<br>UN<br>UN<br>UN<br>UN<br>UN<br>UN<br>UN | CONING AND TOLERANCE<br>ANSI Y14.5M-1982<br>OTHERWISE SPECIFIED,<br>DNS ARE IN INCHES (MM).<br>ANCES.XX = $\pm$ .01 (.25)<br>XX = $\pm$ .005 (.127)<br>(X = $\pm$ .0025 (.0635) |
|          | TIA/EIA-568-C.3 SPECIFICATIONS.<br>2. CONNECTOR HOUSING IS INJECTION MOLDE<br>3. OPTICAL INSERTION LOSS TEST DATA INCLU                                                                                                                                                                                                                                                              |                           |              |           |                                                                                                                     | ANGLE TOL ±1°                                                                                                                                                                   |
|          | TIA/EIA-568-C.3 SPECIFICATIONS.<br>2. CONNECTOR HOUSING IS INJECTION MOLDE<br>3. OPTICAL INSERTION LOSS TEST DATA INCLU<br>4. PULLING EYE SLEEVE IS OPTIONAL.SPECIFY<br>CONNECTORS ARE STAGGERED.                                                                                                                                                                                    | END A OR END B. WHEN USED |              |           | 5 IN ACCEPTIN                                                                                                       | G OUR DRAWINGS,                                                                                                                                                                 |
|          | TIA/EIA-568-C.3 SPECIFICATIONS.<br>2. CONNECTOR HOUSING IS INJECTION MOLDE<br>3. OPTICAL INSERTION LOSS TEST DATA INCLU<br>4. PULLING EYE SLEEVE IS OPTIONAL.SPECIFY                                                                                                                                                                                                                 | END A OR END B. WHEN USED |              |           | 5 IN ACCEPTIN                                                                                                       | G OUR DRAWINGS,<br>, OR SUPPORTING<br>TION FOR QUOTATION                                                                                                                        |
|          | TIA/EIA-568-C.3 SPECIFICATIONS.<br>2. CONNECTOR HOUSING IS INJECTION MOLDE<br>3. OPTICAL INSERTION LOSS TEST DATA INCLU<br>4. PULLING EYE SLEEVE IS OPTIONAL.SPECIFY<br>CONNECTORS ARE STAGGERED.<br>5. SPECIFICATIONS SUBJECT TO CHANGE WITH                                                                                                                                        | END A OR END B. WHEN USED |              |           | 5IN ACCEPTIN9BLUEPRINTS,10DOCUMENTA0OR OTHER PL10TO DISCLOSE10INFORMATIOHEREIN, AND                                 | G OUR DRAWINGS,<br>, OR SUPPORTING                                                                                                                                              |