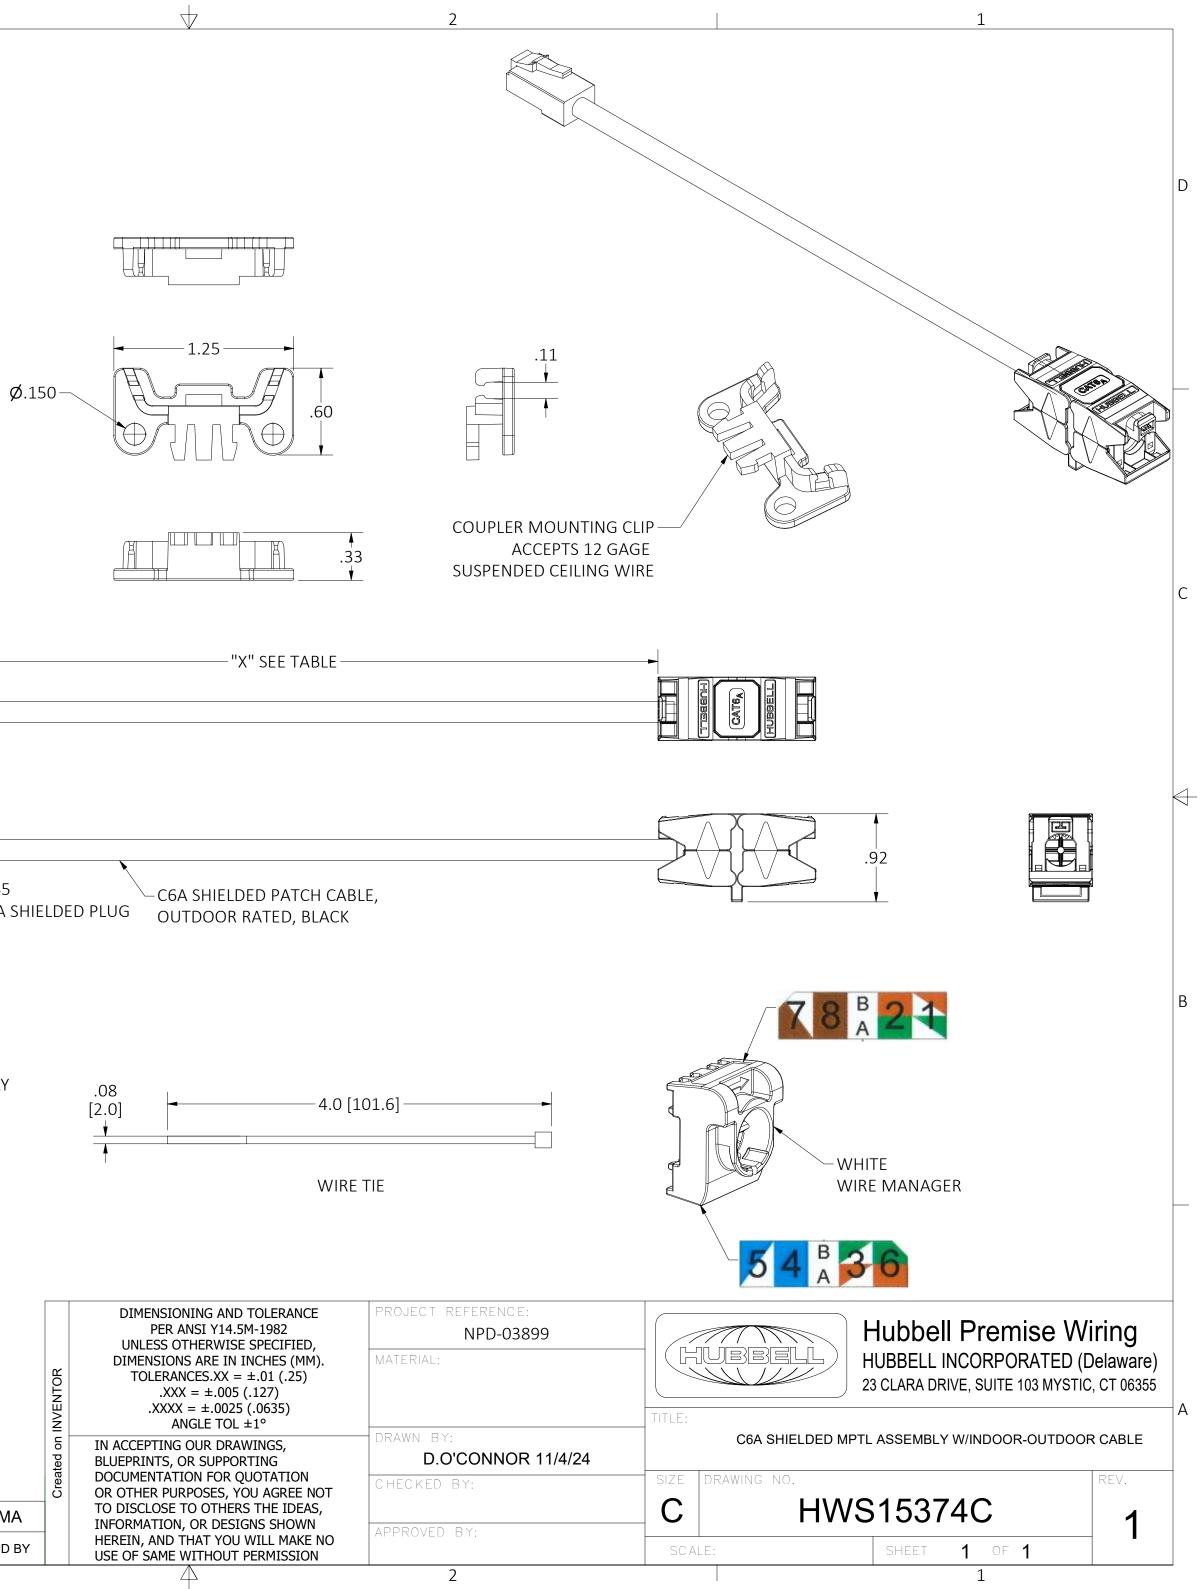

NOTES:

 $\rightarrow$ 

В

Α

1. PRODUCT INCLUDES THE FOLLOWING:

(1) SINGLE ENDED C6A SHIELDED PATCH CORD TERMINATED TO SC6A COUPLER ASSEMBLY (1) 1 WHITE WIRE MANAGER (1) WIRE TIE

(1) COUPLER MOUNTING CLIP (1) INSTRUCTION SHEET

2. MATERIALS:

COUPLER HOUSING: ZINC ALLOY WIRE MANAGERS: UL94 V-0 RATED THERMOPLASTIC MOUNTING CLIP: UL94 V-0 RATED THERMOPLASTIC CONTACTS: TIN PLATED PHOSPHOR BRONZE ALLOY PATCH CORD: SHIELDED C6A, CMX OUTDOOR RATED