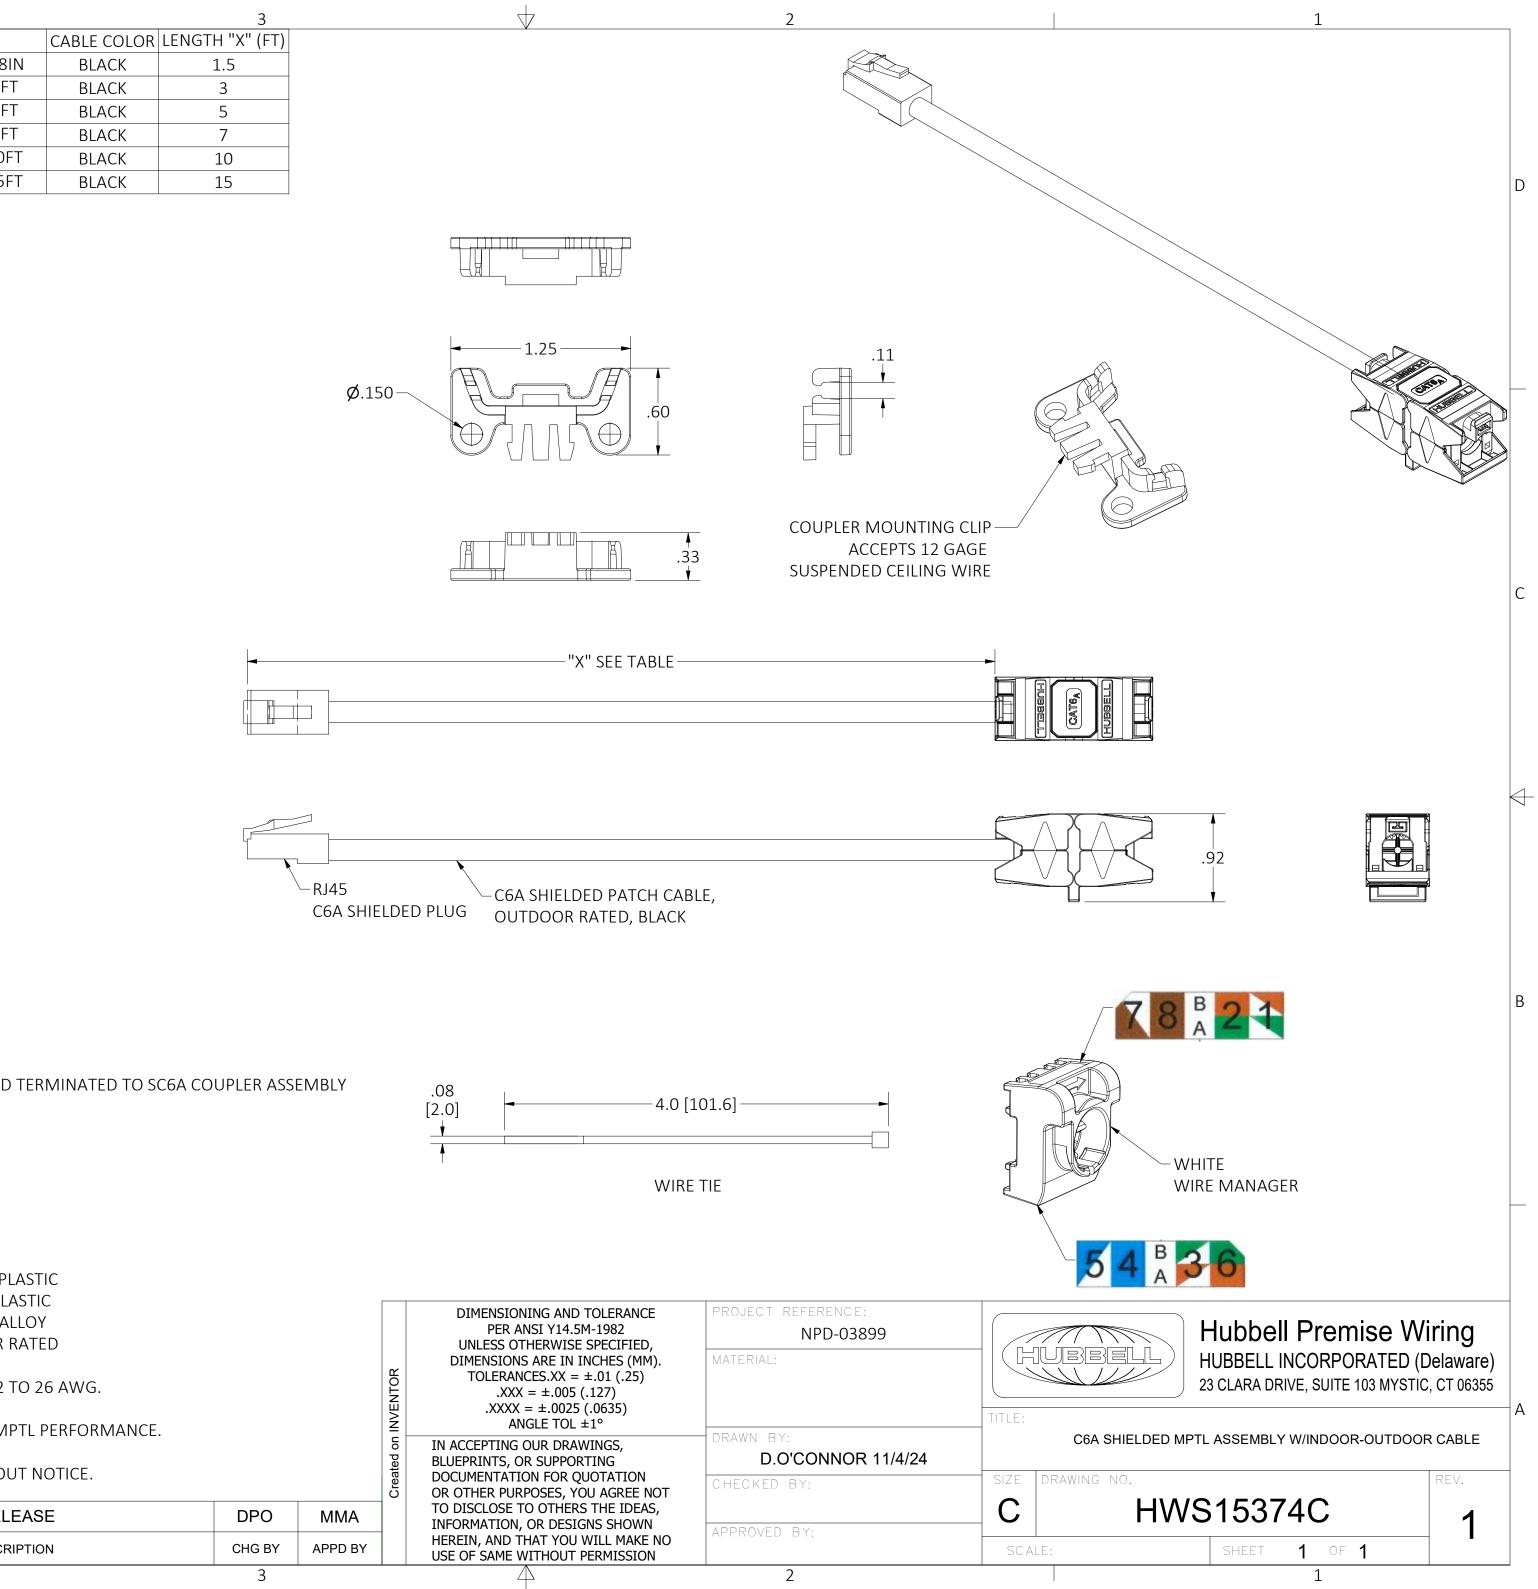

|   | 4           |                                             |     |             |            | 3    |
|---|-------------|---------------------------------------------|-----|-------------|------------|------|
|   | CATALOG     | DESCRIPTION                                 |     | CABLE COLOR | LENGTH "X" | (FT) |
|   | SCP6AIOBK   | MPTL ASSY,C6A,SHIELDED,COBRA,I/O,18IN       |     | BLACK       | 1.5        |      |
|   | SCP6AIOBK03 | MPTL ASSY,C6A,SHIELDED,COBRA,BK,3           | FT  | BLACK       | 3          |      |
|   | SCP6AIOBK05 | MPTL ASSY,C6A,SHIELDED,COBRA,BK,5           | FT  | BLACK       | 5          |      |
|   | SCP6AIOBK07 | MPTL ASSY,C6A,SHIELDED,COBRA,BK,7           | FT  | BLACK       | 7          |      |
|   | SCP6AIOBK10 | IOBK10 MPTL ASSY,C6A,SHIELDED,COBRA,BK,10FT |     | BLACK       | 10         |      |
| D | SCP6AIOBK15 | MPTL ASSY,C6A,SHIELDED,COBRA,BK,15          | 5FT | BLACK       | 15         |      |
|   |             |                                             |     |             |            |      |

NOTES:

 $\rightarrow$ 

В

Α

1. PRODUCT INCLUDES THE FOLLOWING:

(1) SINGLE ENDED C6A SHIELDED PATCH CORD TERMINATED TO SC6A COUPLER ASSEMBLY (1) 1 WHITE WIRE MANAGER (1) WIRE TIE

(1) COUPLER MOUNTING CLIP (1) INSTRUCTION SHEET

2. MATERIALS:

COUPLER HOUSING: ZINC ALLOY WIRE MANAGERS: UL94 V-0 RATED THERMOPLASTIC MOUNTING CLIP: UL94 V-0 RATED THERMOPLASTIC CONTACTS: TIN PLATED PHOSPHOR BRONZE ALLOY PATCH CORD: SHIELDED C6A, CMX OUTDOOR RATED

3. IDC TERMINATION ACCEPTS WIRE GAUGE: 22 TO 26 AWG.

4. COMPLIES WITH TIA 568.2-D CATEGORY 6A MPTL PERFORMANCE.

5. SPECIFICATIONS SUBJECT TO CHANGE WITHOUT NOTICE.

|   | 1    | 241009043099 | 11/4/24 | INITIAL RELEASE | DPO    | MMA     |  |  |  |  |
|---|------|--------------|---------|-----------------|--------|---------|--|--|--|--|
|   | REV. | ECN          | DATE    | DESCRIPTION     | CHG BY | APPD BY |  |  |  |  |
| 4 |      |              | 4       |                 | 3      |         |  |  |  |  |