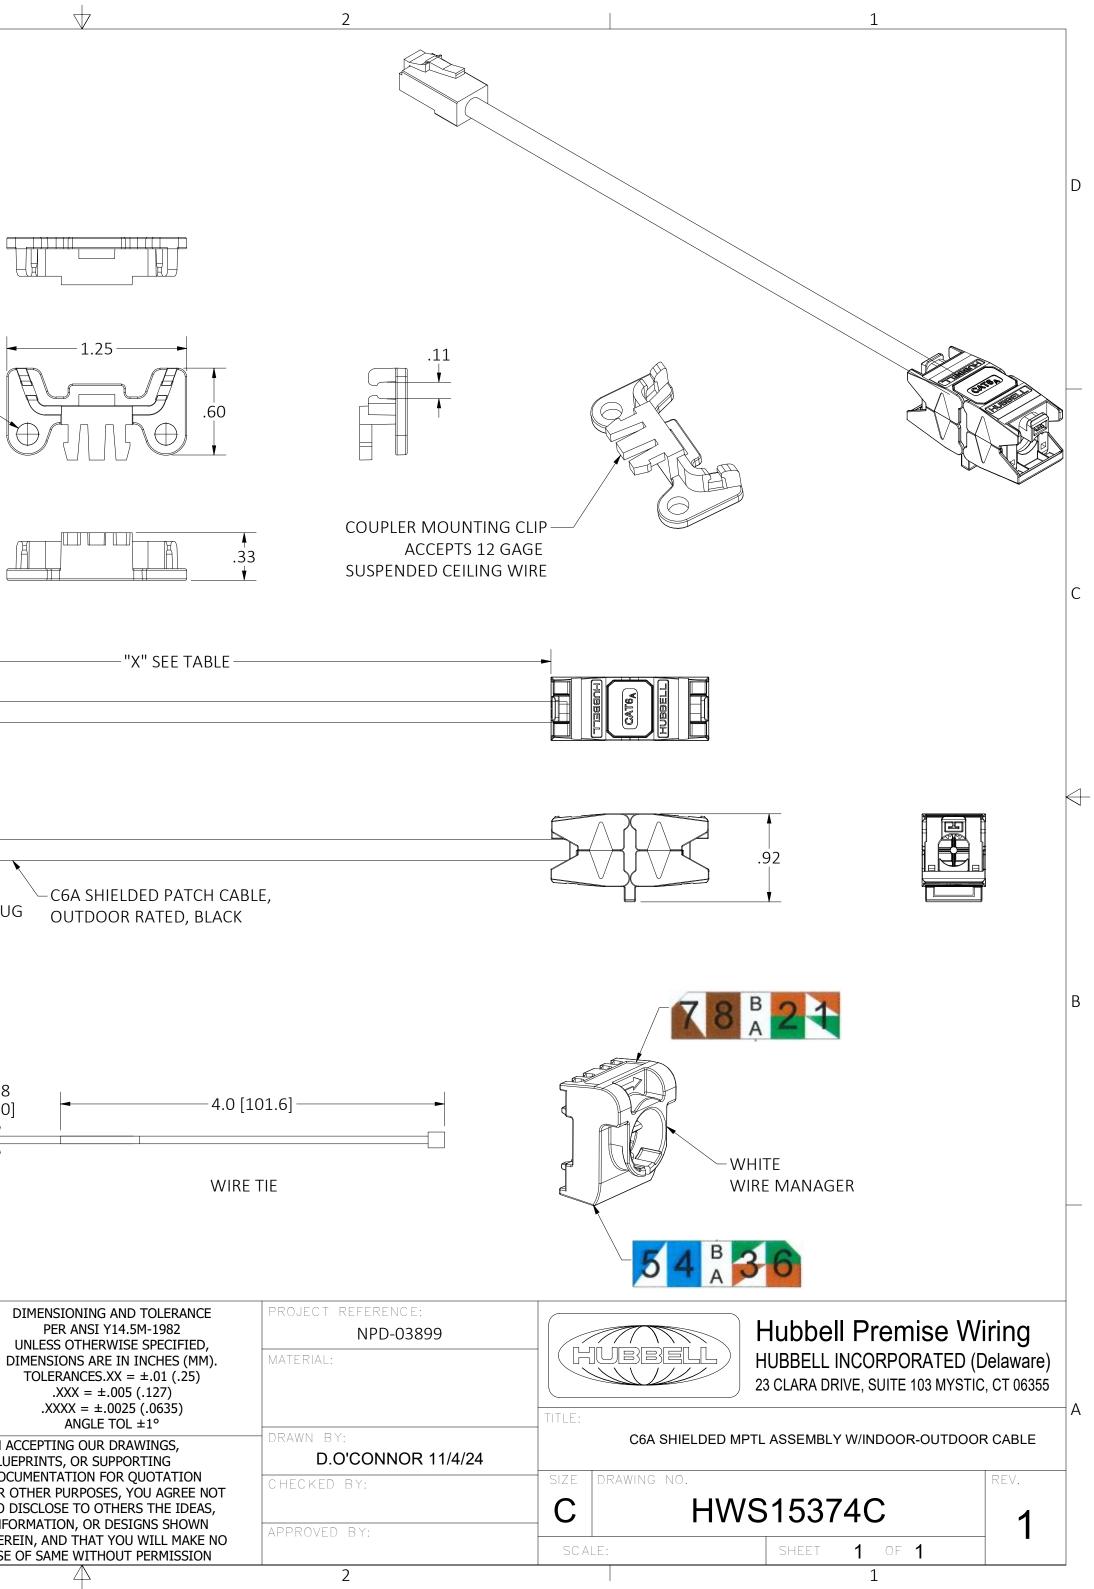

NOTES:

 $\rightarrow$ 

В

Α

1. PRODUCT INCLUDES THE FOLLOWING:

(1) SINGLE ENDED C6A SHIELDED PATCH CORD TERMINATED TO SC6A COUPLER ASSEMBLY (1) 1 WHITE WIRE MANAGER (1) WIRE TIE

(1) COUPLER MOUNTING CLIP (1) INSTRUCTION SHEET

2. MATERIALS:

COUPLER HOUSING: ZINC ALLOY WIRE MANAGERS: UL94 V-0 RATED THERMOPLASTIC MOUNTING CLIP: UL94 V-0 RATED THERMOPLASTIC CONTACTS: TIN PLATED PHOSPHOR BRONZE ALLOY PATCH CORD: SHIELDED C6A, CMX OUTDOOR RATED