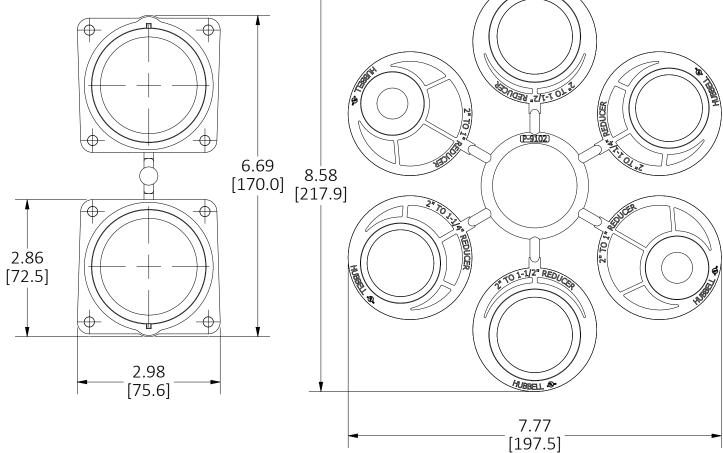

- 1. ALL DIMENSIONS ARE IN INCHES AND [MILLIMETERS].
- HUBS ARE SOLD IN PAIRS.
- FOR USE WITH THE FOLLOWING METALLIC FLOOR BOXES: CFB2G30, CFB2G30CR, CFB2G30R, CFB2G30RCR, CFB2G30E, CFB2G30CRE, CFB2G30RE, CFB2G30RCRE, CFB4G30, CFB4G30CR, CFB4G30R, CFB4G30RCR, CFB4G30E, CFB4G30CRE, CFB4G30RE, CFB4G30RCRE, CFB6G30, CFB6G30CR, CFB6G30R, CFB6G30RCR, CFB6G30E, CFB6G30CRE, CFB6G30RE, CFB6G30RCRE, CFB10G55, CFB10G55CR, CFB10G55R, CFB10G55RCR, CFB10G55E, CFB10G55CRE, CFB10G55RE, CFB10G55RCRE, CFB45G55E, CFB45G55CRE, CFB45G55RE, CFB45G55RCRE, CFBS1R4SFB, CFBS1R4SFBCR.
- FOR USE WITH THE FOLLOWING NON-METALLIC FLOOR BOXES: CFB4G30PFBE, CFB4G30PFBRE.
- 5. REDUCERS INCLUDE: (2) 1-1/2" REDUCERS, (2) 1-1/4" REDUCERS, AND (2) 1" REDUCER/PLUGS.
- FASTENERS INCLUDED, NOT SHOWN.
- 7. PRODUCT IS cULus LISTED. COMPLIES WITH UL 651.