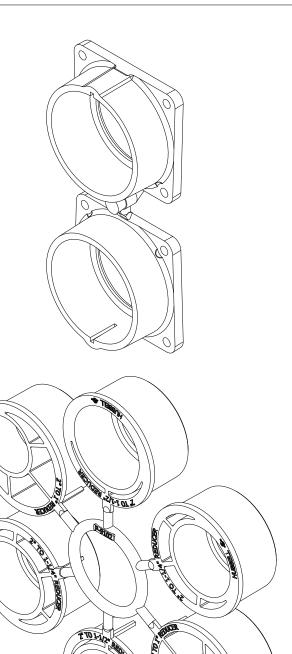

- 1. ALL DIMENSIONS ARE IN INCHES AND [MILLIMETERS].
- HUBS ARE SOLD IN PAIRS.
- FOR USE WITH THE FOLLOWING METALLIC FLOOR BOXES: CFB2G30, CFB2G30CR, CFB2G30R, CFB2G30RCR, CFB2G30E, CFB2G30CRE, CFB2G30RE, CFB2G30RCRE, CFB4G30, CFB4G30CR, CFB4G30R, CFB4G30RCR, CFB4G30E, CFB4G30CRE, CFB4G30RE, CFB4G30RCRE, CFB6G30, CFB6G30CR, CFB6G30R, CFB6G30RCR, CFB6G30E, CFB6G30CRE, CFB6G30RE, CFB6G30RCRE, CFB10G55, CFB10G55CR, CFB10G55R, CFB10G55RCR, CFB10G55E, CFB10G55CRE, CFB10G55RE, CFB10G55RCRE, CFB45G55E, CFB45G55CRE, CFB45G55RE, CFB45G55RCRE, CFBS1R4SFB, CFBS1R4SFBCR.
- FOR USE WITH THE FOLLOWING NON-METALLIC FLOOR BOXES: CFB4G30PFBE, CFB4G30PFBRE.
- 5. REDUCERS INCLUDE: (2) 1-1/2" REDUCERS, (2) 1-1/4" REDUCERS, AND (2) 1" REDUCER/PLUGS.
- FASTENERS INCLUDED, NOT SHOWN.
- 7. PRODUCT IS cULus LISTED. COMPLIES WITH UL 651.