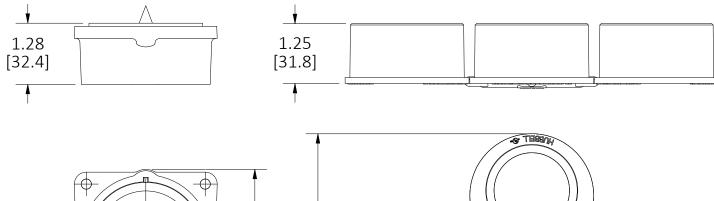

- 1. ALL DIMENSIONS ARE IN INCHES AND [MILLIMETERS].
- HUBS ARE SOLD IN PAIRS.
- FOR USE WITH THE FOLLOWING METALLIC FLOOR BOXES: CFB2G30, CFB2G30CR, CFB2G30R, CFB2G30RCR, CFB2G30E, CFB2G30CRE, CFB2G30RE, CFB2G30RCRE, CFB4G30, CFB4G30CR, CFB4G30R, CFB4G30RCR, CFB4G30E, CFB4G30CRE, CFB4G30RE, CFB4G30RCRE, CFB6G30, CFB6G30CR, CFB6G30R, CFB6G30RCR, CFB6G30E, CFB6G30CRE, CFB6G30RE, CFB6G30RCRE, CFB10G55, CFB10G55CR, CFB10G55R, CFB10G55RCR, CFB10G55E, CFB10G55CRE, CFB10G55RE, CFB10G55RCRE, CFB45G55E, CFB45G55CRE, CFB45G55RE, CFB45G55RCRE, CFBS1R4SFB, CFBS1R4SFBCR.
- FOR USE WITH THE FOLLOWING NON-METALLIC FLOOR BOXES: CFB4G30PFBE, CFB4G30PFBRE.
- 5. REDUCERS INCLUDE: (2) 1-1/2" REDUCERS, (2) 1-1/4" REDUCERS, AND (2) 1" REDUCER/PLUGS.
- FASTENERS INCLUDED, NOT SHOWN.
- 7. PRODUCT IS cULus LISTED. COMPLIES WITH UL 651.