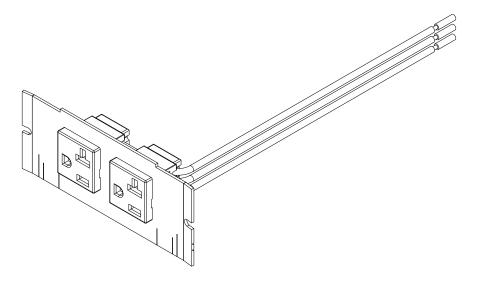

## NOTES:

- ALL DIMENSIONS ARE IN INCHES AND [MILLIMETERS].
- PWFBMP2RC RECEPTACLES ARE MARKED "CONTROLLED".
- FASTENERS INCLUDED, NOT SHOWN.
- PRODUCT IS cULus LISTED.

| LIST OF PARTS |                                           |                                                                        |                                      |                                      |                                             |
|---------------|-------------------------------------------|------------------------------------------------------------------------|--------------------------------------|--------------------------------------|---------------------------------------------|
| DES           | SCRIPTION MATERIAL                        |                                                                        | FINISH                               |                                      | DIMENSION SHEET FOR CAT. NO PWFBMP2R, PWF   |
| PLAT          | TE STEEL                                  |                                                                        | PRE-GALVANIZED                       |                                      | P NSIC                                      |
| RECE          | CEPTACLE THERMOPLASTIC BLA                |                                                                        | BLACI                                | K                                    | N SI                                        |
| CON           | NTACTS COPPER ALLOY NONE                  |                                                                        |                                      |                                      |                                             |
| COPI          | PER WIRE                                  | SOLID 12 AWG                                                           | SEE F                                | IELD                                 | [P2                                         |
| FAST          | ENERS                                     | STEEL                                                                  | ZINC                                 |                                      | <b>,</b> 7                                  |
|               |                                           |                                                                        |                                      |                                      | ION SHEET FOR CAT. NO.  PWFBMP2R, PWFBMP2RC |
|               |                                           |                                                                        |                                      |                                      | B °                                         |
|               |                                           |                                                                        |                                      |                                      | 폭                                           |
|               |                                           |                                                                        |                                      |                                      | 22                                          |
|               |                                           |                                                                        |                                      |                                      | $\cap$                                      |
|               |                                           |                                                                        |                                      |                                      |                                             |
|               |                                           |                                                                        |                                      |                                      |                                             |
|               |                                           |                                                                        |                                      |                                      |                                             |
|               |                                           |                                                                        |                                      |                                      |                                             |
|               |                                           |                                                                        |                                      |                                      |                                             |
|               |                                           |                                                                        |                                      |                                      |                                             |
|               |                                           |                                                                        |                                      |                                      |                                             |
|               |                                           |                                                                        |                                      |                                      |                                             |
|               |                                           |                                                                        |                                      |                                      |                                             |
|               |                                           |                                                                        |                                      |                                      |                                             |
|               |                                           |                                                                        |                                      |                                      |                                             |
|               |                                           |                                                                        |                                      |                                      |                                             |
|               |                                           |                                                                        |                                      |                                      |                                             |
|               |                                           |                                                                        |                                      |                                      |                                             |
|               |                                           |                                                                        |                                      |                                      |                                             |
|               |                                           |                                                                        |                                      |                                      |                                             |
|               |                                           |                                                                        |                                      |                                      |                                             |
|               |                                           |                                                                        |                                      |                                      |                                             |
|               |                                           |                                                                        |                                      |                                      |                                             |
| 2             | UPDATED                                   | DRAWING PER                                                            | SBW                                  | 6/22/2021                            |                                             |
|               | EC 210622                                 | 009419                                                                 | 3000 0/22/2023                       |                                      |                                             |
| 1             | ORIGINAL RELEASE PER EC                   |                                                                        | CD\A/                                | 9/21/2020                            | $\square$                                   |
|               | 200917000629                              |                                                                        | SBW                                  |                                      |                                             |
|               | 20031700                                  | 0020                                                                   |                                      |                                      | W                                           |
| REV           |                                           | SCRIPTION                                                              | APP                                  | DATE                                 | W                                           |
| REV           | DES                                       | CRIPTION                                                               |                                      | <u> </u>                             |                                             |
| REV           | DES                                       |                                                                        | IONS C                               | DF THE                               |                                             |
| REV           | THE DESI<br>PRODUCT SUBJECT               | CRIPTION  IGN AND DIMENS SHOWN ON THIS TO CHANGE WITI                  | IONS C<br>DRAW!                      | OF THE<br>ING ARE<br>NOTICE.         |                                             |
| REV           | THE DESI<br>PRODUCT SUBJECT               | CRIPTION<br>IGN AND DIMENS<br>SHOWN ON THIS                            | IONS C<br>DRAW!                      | OF THE<br>ING ARE<br>NOTICE.         |                                             |
| TITLE         | THE DEST<br>PRODUCT SUBJECT<br>DIMENS     | CRIPTION  IGN AND DIMENS SHOWN ON THIS TO CHANGE WITI                  | IONS C<br>DRAW!                      | OF THE<br>ING ARE<br>NOTICE.         |                                             |
| TITLE         | THE DESI<br>PRODUCT SUBJECT<br>DIMENS     | CRIPTION  IGN AND DIMENS SHOWN ON THIS TO CHANGE WITI                  | IONS C<br>DRAW!<br>HOUT N<br>CHES [r | OF THE<br>ING ARE<br>NOTICE.<br>mm]. |                                             |
| TITLE         | THE DEST<br>PRODUCT:<br>SUBJECT<br>DIMENS | CRIPTION  IGN AND DIMENS SHOWN ON THIS TO CHANGE WITH SIONS ARE IN INC | IONS O<br>DRAWI<br>HOUT N<br>CHES [r | OF THE ING ARE NOTICE. mm].          | 3 M-14141                                   |