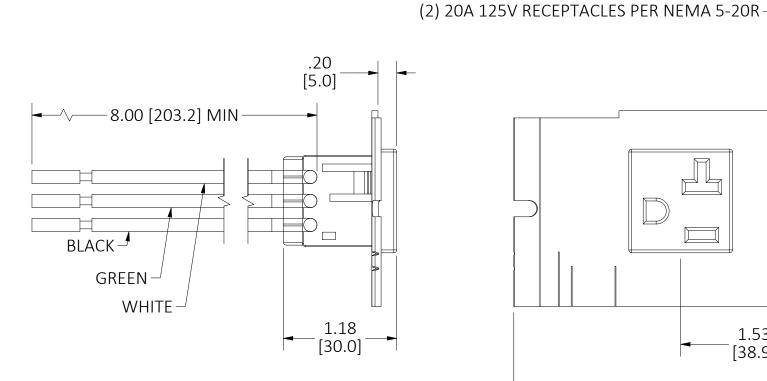

## NOTES:

- ALL DIMENSIONS ARE IN INCHES AND [MILLIMETERS].
- PWFBMP2RC RECEPTACLES ARE MARKED "CONTROLLED".
- FASTENERS INCLUDED, NOT SHOWN.
- PRODUCT IS cULus LISTED.

| LIST OF PARTS |                                           |                                                                        |                                      |                                      |                                             |
|---------------|-------------------------------------------|------------------------------------------------------------------------|--------------------------------------|--------------------------------------|---------------------------------------------|
| DES           | SCRIPTION MATERIAL                        |                                                                        | FINISH                               |                                      | DIMENSION SHEET FOR CAT. NO PWFBMP2R, PWF   |
| PLAT          | TE STEEL                                  |                                                                        | PRE-GALVANIZED                       |                                      | P NSIC                                      |
| RECE          | CEPTACLE THERMOPLASTIC BLA                |                                                                        | BLACI                                | K                                    | N SI                                        |
| CON           | NTACTS COPPER ALLOY NONE                  |                                                                        |                                      |                                      |                                             |
| COPI          | PER WIRE                                  | SOLID 12 AWG                                                           | SEE F                                | IELD                                 | [P2                                         |
| FAST          | ENERS                                     | STEEL                                                                  | ZINC                                 |                                      | <b>,</b> 7                                  |
|               |                                           |                                                                        |                                      |                                      | ION SHEET FOR CAT. NO.  PWFBMP2R, PWFBMP2RC |
|               |                                           |                                                                        |                                      |                                      | B °                                         |
|               |                                           |                                                                        |                                      |                                      | 폭                                           |
|               |                                           |                                                                        |                                      |                                      | 22                                          |
|               |                                           |                                                                        |                                      |                                      | $\cap$                                      |
|               |                                           |                                                                        |                                      |                                      |                                             |
|               |                                           |                                                                        |                                      |                                      |                                             |
|               |                                           |                                                                        |                                      |                                      |                                             |
|               |                                           |                                                                        |                                      |                                      |                                             |
|               |                                           |                                                                        |                                      |                                      |                                             |
|               |                                           |                                                                        |                                      |                                      |                                             |
|               |                                           |                                                                        |                                      |                                      |                                             |
|               |                                           |                                                                        |                                      |                                      |                                             |
|               |                                           |                                                                        |                                      |                                      |                                             |
|               |                                           |                                                                        |                                      |                                      |                                             |
|               |                                           |                                                                        |                                      |                                      |                                             |
|               |                                           |                                                                        |                                      |                                      |                                             |
|               |                                           |                                                                        |                                      |                                      |                                             |
|               |                                           |                                                                        |                                      |                                      |                                             |
|               |                                           |                                                                        |                                      |                                      |                                             |
|               |                                           |                                                                        |                                      |                                      |                                             |
|               |                                           |                                                                        |                                      |                                      |                                             |
|               |                                           |                                                                        |                                      |                                      |                                             |
|               |                                           |                                                                        |                                      |                                      |                                             |
| 2             | UPDATED                                   | DRAWING PER                                                            | SBW                                  | 6/22/2021                            |                                             |
|               | EC 210622                                 | 009419                                                                 | 3000 0/22/2023                       |                                      |                                             |
| 1             | ORIGINAL RELEASE PER EC                   |                                                                        | CD\A/                                | 9/21/2020                            | $\square$                                   |
|               | 200917000629                              |                                                                        | SBW                                  |                                      |                                             |
|               | 20031700                                  | 0020                                                                   |                                      |                                      | W                                           |
| REV           |                                           | SCRIPTION                                                              | APP                                  | DATE                                 | W                                           |
| REV           | DES                                       | CRIPTION                                                               |                                      | <u> </u>                             |                                             |
| REV           | DES                                       |                                                                        | IONS C                               | DF THE                               |                                             |
| REV           | THE DESI<br>PRODUCT SUBJECT               | CRIPTION  IGN AND DIMENS SHOWN ON THIS TO CHANGE WITI                  | IONS C<br>DRAW!                      | OF THE<br>ING ARE<br>NOTICE.         |                                             |
| REV           | THE DESI<br>PRODUCT SUBJECT               | CRIPTION<br>IGN AND DIMENS<br>SHOWN ON THIS                            | IONS C<br>DRAW!                      | OF THE<br>ING ARE<br>NOTICE.         |                                             |
| TITLE         | THE DEST<br>PRODUCT SUBJECT<br>DIMENS     | CRIPTION  IGN AND DIMENS SHOWN ON THIS TO CHANGE WITI                  | IONS C<br>DRAW!                      | OF THE<br>ING ARE<br>NOTICE.         |                                             |
| TITLE         | THE DESI<br>PRODUCT SUBJECT<br>DIMENS     | CRIPTION  IGN AND DIMENS SHOWN ON THIS TO CHANGE WITI                  | IONS C<br>DRAW!<br>HOUT N<br>CHES [r | OF THE<br>ING ARE<br>NOTICE.<br>mm]. |                                             |
| TITLE         | THE DEST<br>PRODUCT:<br>SUBJECT<br>DIMENS | CRIPTION  IGN AND DIMENS SHOWN ON THIS TO CHANGE WITH SIONS ARE IN INC | IONS O<br>DRAWI<br>HOUT N<br>CHES [r | OF THE ING ARE NOTICE. mm].          | 3 M-14141                                   |