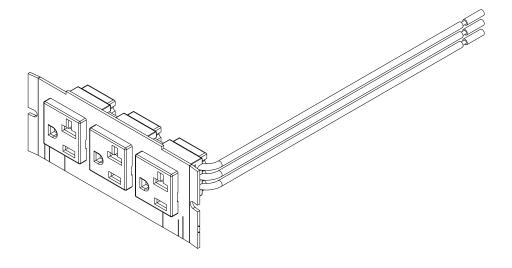

## 2 M-14142

(3) 20A 125V RECEPTACLES PER NEMA 5-20R  $\neg$ 





## 2.040 5.01 [127.2]

## NOTES:

- 1. ALL DIMENSIONS ARE IN INCHES AND [MILLIMETERS].
- 2. PWFBMP3RC RECEPTACLES ARE MARKED "CONTROLLED".
- 3. FASTENERS INCLUDED, NOT SHOWN.
- 4. PRODUCT IS cULus LISTED.

| PLATE                                                                                              |                                                   | STEEL         | PRE-G | SALVANIZED | PWFBMP3R, PWF                            |  |
|----------------------------------------------------------------------------------------------------|---------------------------------------------------|---------------|-------|------------|------------------------------------------|--|
| RECEPTACLE                                                                                         |