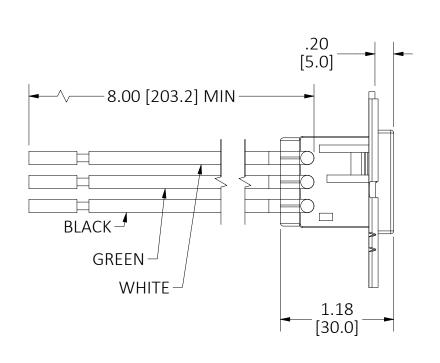

## 2.040 5.01 [127.2]

## NOTES:

- 1. ALL DIMENSIONS ARE IN INCHES AND [MILLIMETERS].
- 2. PWFBMP3RC RECEPTACLES ARE MARKED "CONTROLLED".
- 3. FASTENERS INCLUDED, NOT SHOWN.
- 4. PRODUCT IS cULus LISTED.

| PLATE                                                                                              |                                                   | STEEL         | PRE-G | SALVANIZED | PWFBMP3R, PWF                            |  |
|----------------------------------------------------------------------------------------------------|---------------------------------------------------|---------------|-------|------------|------------------------------------------|--|
| RECEPTACLE                                                                                         |                                                   | THERMOPLASTIC | BLACI | <          | ON SHEET FOR CAT. NO. WFBMP3R, PWFBMP3RC |  |
| CONTACTS                                                                                           |                                                   | COPPER ALLOY  | NONE  | -          |                                          |  |
| COPPER WIRE                                                                                        |                                                   | SOLID 12 AWG  | SEE F | SEE FIELD  |                                          |  |
| FAST                                                                                               | ENERS                                             | STEEL         | ZINC  |            | 7,7                                      |  |
|                                                                                                    |                                                   |               |       |            | PV #                                     |  |
|                                                                                                    |                                                   |               |       |            | ] <del>A</del> é                         |  |
|                                                                                                    |                                                   |               |       |            | <u> </u>                                 |  |
|                                                                                                    |                                                   |               |       |            | <u>  23</u>                              |  |
|                                                                                                    |                                                   |               |       |            | 77                                       |  |
|                                                                                                    |                                                   |               |       |            |                                          |  |
|                                                                                                    |                                                   |               |       |            |                                          |  |
|                                                                                                    |                                                   |               |       |            |                                          |  |
|                                                                                                    |                                                   |               |       |            |                                          |  |
|                                                                                                    |                                                   |               |       |            | 1                                        |  |
|                                                                                                    |                                                   |               |       |            |                                          |  |
|                                                                                                    |                                                   |               |       |            |                                          |  |
|                                                                                                    |                                                   |               |       |            |                                          |  |
|                                                                                                    |                                                   |               |       |            |                                          |  |
|                                                                                                    |                                                   |               |       |            |                                          |  |
|                                                                                                    |                                                   |               |       |            |                                          |  |
|                                                                                                    |                                                   |               |       |            |                                          |  |
|                                                                                                    |                                                   |               |       |            |                                          |  |
|                                                                                                    |                                                   |               |       |            |                                          |  |
|                                                                                                    |                                                   |               |       |            |                                          |  |
|                                                                                                    |                                                   |               |       |            |                                          |  |
|                                                                                                    |                                                   |               |       |            |                                          |  |
|                                                                                                    |                                                   |               |       |            |                                          |  |
|                                                                                                    |                                                   |               |       |            |                                          |  |
|                                                                                                    |                                                   |               |       |            |                                          |  |
|                                                                                                    | LIDDATED                                          | DRAWING PER   |       |            |                                          |  |
| 2                                                                                                  |                                                   |               | SBW   | 6/22/2021  |                                          |  |
|                                                                                                    | EC 210622009419                                   |               |       |            |                                          |  |
| 1                                                                                                  | ORIGINAL RELEASE PER EC 200917000629  DESCRIPTION |               | SBW   | 9/21/2020  | W                                        |  |
|                                                                                                    |                                                   |               | ۸۵۵   |            | -                                        |  |
| REV                                                                                                | DES                                               | CRIPTION      | APP   | DATE       | -                                        |  |
| THE DESIGN AND DIMENSIONS OF THE                                                                   |                                                   |               |       |            |                                          |  |
| PRODUCT SHOWN ON THIS DRAWING ARE SUBJECT TO CHANGE WITHOUT NOTICE. DIMENSIONS ARE IN INCHES [mm]. |                                                   |               |       |            |                                          |  |
|                                                                                                    |                                                   |               |       |            | M-14142                                  |  |
| 222                                                                                                |                                                   |               |       |            |                                          |  |
| TITLE                                                                                              |                                                   |               |       |            |                                          |  |
| PRE-WIRED 2-4-6 GANG MOUNTING                                                                      |                                                   |               |       |            |                                          |  |
| PLATE, THREE RECEPTACLE                                                                            |                                                   |               |       |            | <u>'</u>                                 |  |
| FLATE, HINLE NECEPTACLE                                                                            |                                                   |               |       |            | • •                                      |  |