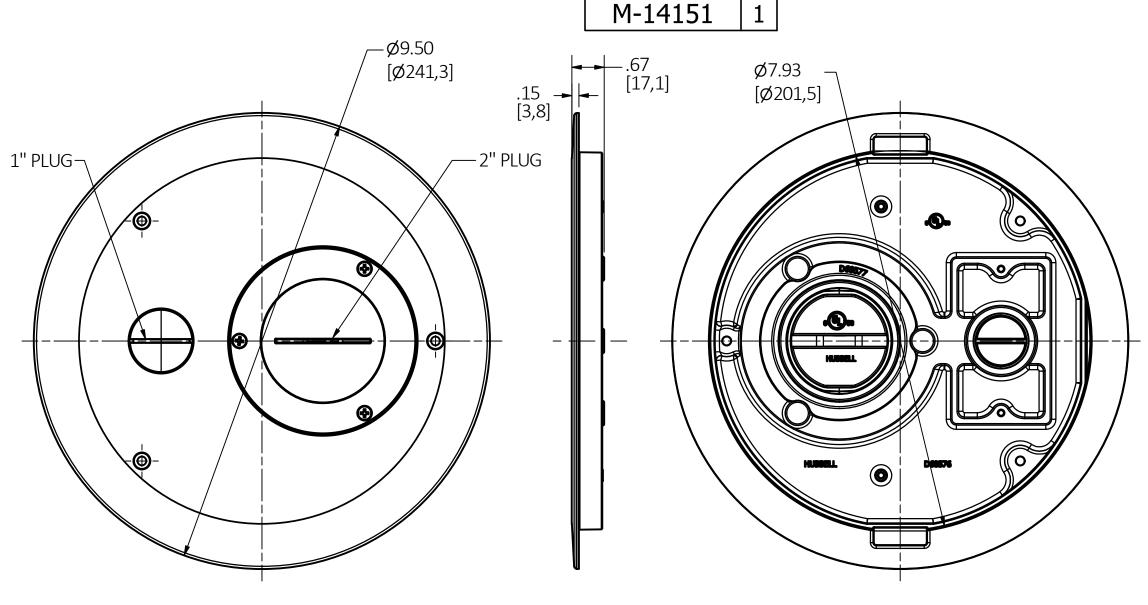

## NOTES:

- 1. ALL DIMENSIONS ARE IN INCHES AND [MILLIMETERS].
- 2. SUPPLIED WITH (3) MOUNTING SCREWS (NOT SHOWN).
- 3. ALL UNITS SUPPLIED WITH (1) REDUCING BUSHING 1" TO 3/4", SHIPPED LOOSELY IN BAG.
- 4. PRODUCT IS cULus LISTED.
- 5. USE WITH RECESSED 4-GANG (CFB4GxxR SERIES), 6-GANG (CFB6GxxR SERIES) OR 10-GANG (CFB10GxxR SERIES) ROUND COVER CONCRETE FLOOR BOXES, SOLD SEPARATELY.
- 6. USE WITH 4-GANG (CFBS1R8FF4GDIVKIT), 6-GANG (CFBS1R8FF6GDIVKIT) OR 10-GANG (CFBS1R8FF10GDIVKIT) DIVIDER KITS, SOLD SEPARATELY.

TITLE

-1" TO 3/4" BUSHING

> FURNITURE FEED COVER, 8 INCH RECESSED ROUND COVER FLOOR BOX

WIRING DEVICE-KELLEMS
HUBBELL INCORPORATED
SHELTON, CT

M-1415

CAGE CODE 74545