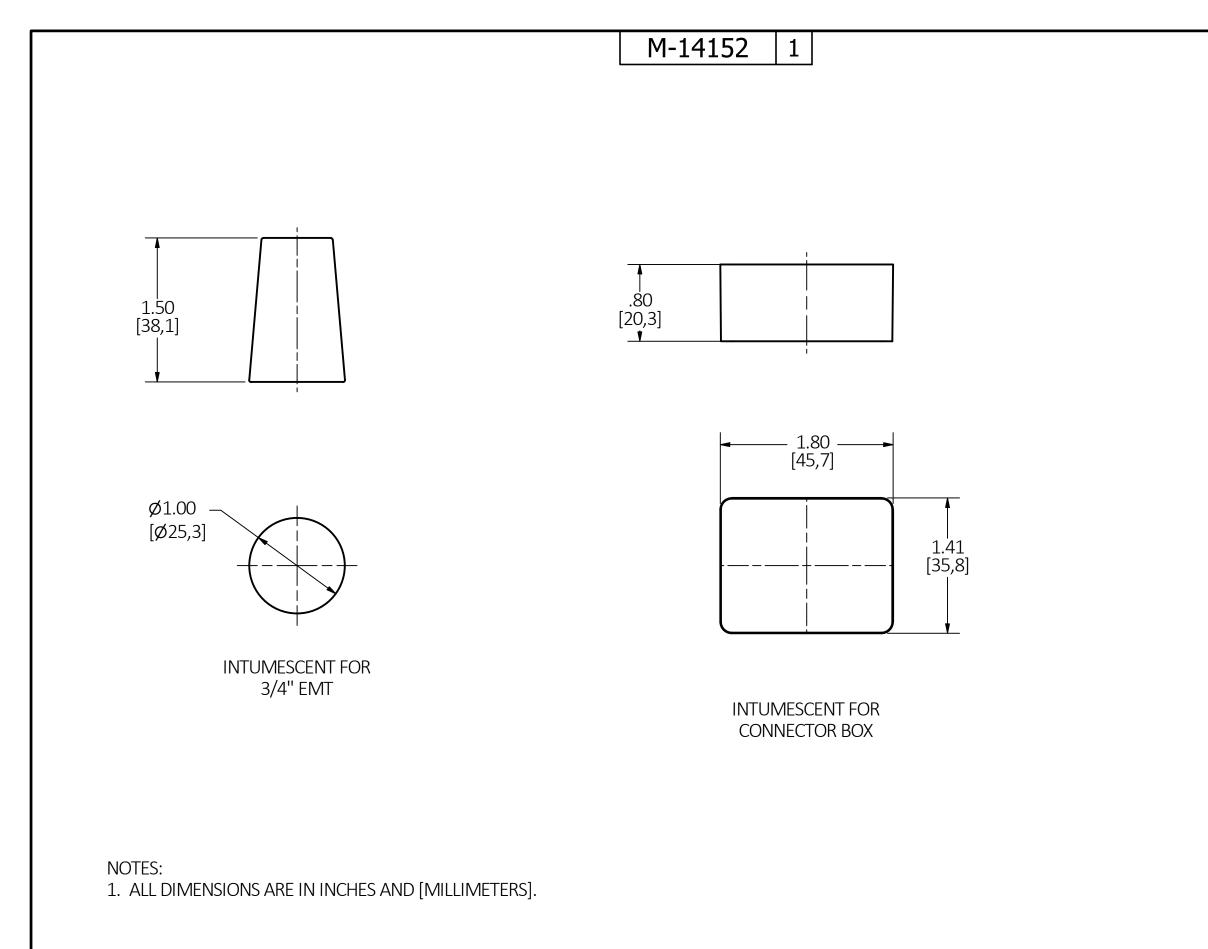

CAGE CODE 74545

| DESCRIPTION   MATERIAL   FINISH     FIRE BARRIER   FIRE BAR. MATL   RED     Image: Strategy of the strategy of | CRIPTION MATERIAL FINIS                                                                                                                                                                                                                                                                                             |                                       |
|--------------------------------------------------------------------------------------------------------------------------------------------------------------------------------------------------------------------------------------------------------------------------------------------------------------------------------------------------------------------------------------------------------------------------------------------------------------------------------------------------------------------------------------------------------------------------------------------------------------------------------------------------------------------------------------------------------------------------------------------------------------------------------------------------------------------------------------------------------------------------------------------------------------------------------------------------------------------------------------------------------------------------------------------------------------------------------------------------------------------------------------------------------------------------------------------------------------------------------------------------------------------------------------------------------------------------------------------------------------------------------------------------------------------------------------------------------------------------------------------------------------------------------------------------------------------------------------------------------------------------------------------------------------------------------------------------------------------------------------------------------------------------------------------------------------------------------------------------------------------------------------------------------------------------------------------------------------------------------|---------------------------------------------------------------------------------------------------------------------------------------------------------------------------------------------------------------------------------------------------------------------------------------------------------------------|---------------------------------------|
| Image: Second system   Image: Second system <td< td=""><td></td><td>SH MA</td></td<>                                                                                                                                                                                                                                                                                                                                                                                                                                                                                                                                                                                                 |                                                                                                                                                                                                                                                                                                                     | SH MA                                 |
| Image: Second system   Image: Second system <td< td=""><td>BARRIER FIRE BAR. MATL RED</td><td>) VOISV</td></td<>                                                                                                                                                                                                                                                                                                                                                                                                                                                                                                                                                                     | BARRIER FIRE BAR. MATL RED                                                                                                                                                                                                                                                                                          | ) VOISV                               |
| Image: Second system   Image: Second system <td< td=""><td></td><td></td></td<>                                                                                                                                                                                                                                                                                                                                                                                                                                                                                                                                                                                                      |                                                                                                                                                                                                                                                                                                                     |                                       |
| Image: Second system   Image: Second system <td< td=""><td></td><td>—————————————————————————————————————</td></td<>                                                                                                                                                                                                                                                                                                                                                                                                                                                                                                                                                                 |                                                                                                                                                                                                                                                                                                                     | ————————————————————————————————————— |
| Image: Second system   Image: Second system <td< td=""><td></td><td></td></td<>                                                                                                                                                                                                                                                                                                                                                                                                                                                                                                                                                                                                      |                                                                                                                                                                                                                                                                                                                     |                                       |
| Image: Second system   Image: Second system <td< td=""><td></td><td></td></td<>                                                                                                                                                                                                                                                                                                                                                                                                                                                                                                                                                                                                      |                                                                                                                                                                                                                                                                                                                     |                                       |
| I   DCN200430105554   AD   4/30/20   Image: Constraint of the state of the state of the product shown on this drawing are subject to change without notice. DIMENSIONS ARE IN INCHES [mm].   Image: Constraint of the product shown on this drawing are subject to change without notice. DIMENSIONS ARE IN INCHES [mm].     TITLE   INTUMESCENT PLUGS, FF, 8 INCH FRPT   INTUMESCENT PLUGS, FF, 8 INCH FRPT     INTUMESCENT PLUGS, CONSTRAINT of the product shown on the product shows on the product shown on the product shown on the product shows on the product shown on the product shows on the product shown on th                                       |                                                                                                                                                                                                                                                                                                                     |                                       |
| I   DCN200430105554   AD   4/30/20   Image: Constraint of the state of the state of the product shown on this drawing are subject to change without notice. DIMENSIONS ARE IN INCHES [mm].   Image: Constraint of the product shown on this drawing are subject to change without notice. DIMENSIONS ARE IN INCHES [mm].     TITLE   INTUMESCENT PLUGS, FF, 8 INCH FRPT   INTUMESCENT PLUGS, FF, 8 INCH FRPT     INTUMESCENT PLUGS, CONSTRAINT of the product shown on the product shows on the product shown on the product shown on the product shows on the product shown on the product shows on the product shown on th                                       |                                                                                                                                                                                                                                                                                                                     |                                       |
| I   DCN200430105554   AD   4/30/20   Image: Constraint of the state of the state of the product shown on this drawing are subject to change without notice. DIMENSIONS ARE IN INCHES [mm].   Image: Constraint of the product shown on this drawing are subject to change without notice. DIMENSIONS ARE IN INCHES [mm].     TITLE   INTUMESCENT PLUGS, FF, 8 INCH FRPT   INTUMESCENT PLUGS, FF, 8 INCH FRPT     INTUMESCENT PLUGS, CONSTRAINT of the product shown on the product shows on the product shown on the product shown on the product shows on the product shown on the product shows on the product shown on th                                       |                                                                                                                                                                                                                                                                                                                     |                                       |
| I   DCN200430105554   AD   4/30/20   Image: Constraint of the state of the state of the product shown on this drawing are subject to change without notice. DIMENSIONS ARE IN INCHES [mm].   Image: Constraint of the product shown on this drawing are subject to change without notice. DIMENSIONS ARE IN INCHES [mm].     TITLE   INTUMESCENT PLUGS, FF, 8 INCH FRPT   INTUMESCENT PLUGS, FF, 8 INCH FRPT     INTUMESCENT PLUGS, CONSTRAINT of the product shown on the product shows on the product shown on the product shown on the product shows on the product shown on the product shows on the product shown on th                                       |                                                                                                                                                                                                                                                                                                                     |                                       |
| I   DCN200430105554   AD   4/30/20   Image: Constraint of the state of the state of the product shown on this drawing are subject to change without notice. DIMENSIONS ARE IN INCHES [mm].   Image: Constraint of the product shown on this drawing are subject to change without notice. DIMENSIONS ARE IN INCHES [mm].     TITLE   INTUMESCENT PLUGS, FF, 8 INCH FRPT   INTUMESCENT PLUGS, FF, 8 INCH FRPT     INTUMESCENT PLUGS, CONSTRAINT of the product shown on the product shows on the product shown on the product shown on the product shows on the product shown on the product shows on the product shown on th                                       |                                                                                                                                                                                                                                                                                                                     |                                       |
| I   DCN200430105554   AD   4/30/20   Image: Constraint of the state of the state of the product shown on this drawing are subject to change without notice. DIMENSIONS ARE IN INCHES [mm].   Image: Constraint of the product shown on this drawing are subject to change without notice. DIMENSIONS ARE IN INCHES [mm].     TITLE   INTUMESCENT PLUGS, FF, 8 INCH FRPT   INTUMESCENT PLUGS, FF, 8 INCH FRPT     INTUMESCENT PLUGS, CONSTRAINT of the product shown on the product shows on the product shown on the product shown on the product shows on the product shown on the product shows on the product shown on th                                       |                                                                                                                                                                                                                                                                                                                     |                                       |
| I   DCN200430105554   AD   4/30/20   Image: Constraint of the state of the state of the product shown on this drawing are subject to change without notice. DIMENSIONS ARE IN INCHES [mm].   Image: Constraint of the product shown on this drawing are subject to change without notice. DIMENSIONS ARE IN INCHES [mm].     TITLE   INTUMESCENT PLUGS, FF, 8 INCH FRPT   INTUMESCENT PLUGS, FF, 8 INCH FRPT     INTUMESCENT PLUGS, CONSTRAINT of the product shown on the product shows on the product shown on the product shown on the product shows on the product shown on the product shows on the product shown on th                                       |                                                                                                                                                                                                                                                                                                                     |                                       |
| I   DCN200430105554   AD   4/30/20   Image: Constraint of the state of the state of the product shown on this drawing are subject to change without notice. DIMENSIONS ARE IN INCHES [mm].   Image: Constraint of the product shown on this drawing are subject to change without notice. DIMENSIONS ARE IN INCHES [mm].     TITLE   INTUMESCENT PLUGS, FF, 8 INCH FRPT   INTUMESCENT PLUGS, FF, 8 INCH FRPT     INTUMESCENT PLUGS, CONSTRAINT of the product shown on the product shows on the product shown on the product shown on the product shows on the product shown on the product shows on the product shown on th                                       |                                                                                                                                                                                                                                                                                                                     |                                       |
| I   DCN200430105554   AD   4/30/20   Image: Constraint of the state of the state of the product shown on this drawing are subject to change without notice. DIMENSIONS ARE IN INCHES [mm].   Image: Constraint of the product shown on this drawing are subject to change without notice. DIMENSIONS ARE IN INCHES [mm].     TITLE   INTUMESCENT PLUGS, FF, 8 INCH FRPT   INTUMESCENT PLUGS, FF, 8 INCH FRPT     INTUMESCENT PLUGS, CONSTRAINT of the product shown on the product shows on the product shown on the product shown on the product shows on the product shown on the product shows on the product shown on th                                       |                                                                                                                                                                                                                                                                                                                     |                                       |
| I   DCN200430105554   AD   4/30/20   Image: Constraint of the state of the state of the product shown on this drawing are subject to change without notice. DIMENSIONS ARE IN INCHES [mm].   Image: Constraint of the product shown on this drawing are subject to change without notice. DIMENSIONS ARE IN INCHES [mm].     TITLE   INTUMESCENT PLUGS, FF, 8 INCH FRPT   INTUMESCENT PLUGS, FF, 8 INCH FRPT     INTUMESCENT PLUGS, CONSTRAINT of the product shown on the product shows on the product shown on the product shown on the product shows on the product shown on the product shows on the product shown on th                                       |                                                                                                                                                                                                                                                                                                                     |                                       |
| I   DCN200430105554   AD   4/30/20   Image: Constraint of the state of the state of the product shown on this drawing are subject to change without notice. DIMENSIONS ARE IN INCHES [mm].   Image: Constraint of the product shown on this drawing are subject to change without notice. DIMENSIONS ARE IN INCHES [mm].     TITLE   INTUMESCENT PLUGS, FF, 8 INCH FRPT   INTUMESCENT PLUGS, FF, 8 INCH FRPT     INTUMESCENT PLUGS, CONSTRAINT of the product shown on the product shows on the product shown on the product shown on the product shows on the product shown on the product shows on the product shown on th                                       |                                                                                                                                                                                                                                                                                                                     |                                       |
| I   DCN200430105554   AD   4/30/20   Image: Constraint of the state of the state of the product shown on this drawing are subject to change without notice. DIMENSIONS ARE IN INCHES [mm].   Image: Constraint of the product shown on this drawing are subject to change without notice. DIMENSIONS ARE IN INCHES [mm].     TITLE   INTUMESCENT PLUGS, FF, 8 INCH FRPT   INTUMESCENT PLUGS, FF, 8 INCH FRPT     INTUMESCENT PLUGS, CONSTRAINT of the product shown on the product shows on the product shown on the product shown on the product shows on the product shown on the product shows on the product shown on th                                       |                                                                                                                                                                                                                                                                                                                     |                                       |
| I   DCN200430105554   AD   4/30/20   Image: Constraint of the state of the state of the product shown on this drawing are subject to change without notice. DIMENSIONS ARE IN INCHES [mm].   Image: Constraint of the product shown on this drawing are subject to change without notice. DIMENSIONS ARE IN INCHES [mm].     TITLE   INTUMESCENT PLUGS, FF, 8 INCH FRPT   INTUMESCENT PLUGS, FF, 8 INCH FRPT     INTUMESCENT PLUGS, CONSTRAINT of the product shown on the product shows on the product shown on the product shown on the product shows on the product shown on the product shows on the product shown on th                                       |                                                                                                                                                                                                                                                                                                                     |                                       |
| I   DCN200430105554   AD   4/30/20   Image: Constraint of the state of the state of the product shown on this drawing are subject to change without notice. DIMENSIONS ARE IN INCHES [mm].   Image: Constraint of the product shown on this drawing are subject to change without notice. DIMENSIONS ARE IN INCHES [mm].     TITLE   INTUMESCENT PLUGS, FF, 8 INCH FRPT   INTUMESCENT PLUGS, FF, 8 INCH FRPT     INTUMESCENT PLUGS, CONSTRAINT of the product shown on the product shows on the product shown on the product shown on the product shows on the product shown on the product shows on the product shown on th                                       |                                                                                                                                                                                                                                                                                                                     |                                       |
| I   DCN200430105554   AD   4/30/20   Image: Constraint of the state of the state of the product shown on this drawing are subject to change without notice. DIMENSIONS ARE IN INCHES [mm].   Image: Constraint of the product shown on this drawing are subject to change without notice. DIMENSIONS ARE IN INCHES [mm].     TITLE   INTUMESCENT PLUGS, FF, 8 INCH FRPT   INTUMESCENT PLUGS, FF, 8 INCH FRPT     INTUMESCENT PLUGS, CONSTRAINT of the product shown on the product shows on the product shown on the product shown on the product shows on the product shown on the product shows on the product shown on th                                       |                                                                                                                                                                                                                                                                                                                     |                                       |
| I   DCN200430105554   AD   4/30/20   Image: Constraint of the state of the state of the product shown on this drawing are subject to change without notice. DIMENSIONS ARE IN INCHES [mm].   Image: Constraint of the product shown on this drawing are subject to change without notice. DIMENSIONS ARE IN INCHES [mm].     TITLE   INTUMESCENT PLUGS, FF, 8 INCH FRPT   INTUMESCENT PLUGS, FF, 8 INCH FRPT     INTUMESCENT PLUGS, CONSTRAINT of the product shown on the product shows on the product shown on the product shown on the product shows on the product shown on the product shows on the product shown on th                                       |                                                                                                                                                                                                                                                                                                                     |                                       |
| I   DCN200430105554   AD   4/30/20   Image: Constraint of the state of the state of the product shown on this drawing are subject to change without notice. DIMENSIONS ARE IN INCHES [mm].   Image: Constraint of the product shown on this drawing are subject to change without notice. DIMENSIONS ARE IN INCHES [mm].     TITLE   INTUMESCENT PLUGS, FF, 8 INCH FRPT   INTUMESCENT PLUGS, FF, 8 INCH FRPT     INTUMESCENT PLUGS, CONSTRAINT of the product shown on the product shows on the product shown on the product shown on the product shows on the product shown on the product shows on the product shown on th                                       |                                                                                                                                                                                                                                                                                                                     |                                       |
| I   DCN200430105554   AD   4/30/20   Image: Constraint of the state of the state of the product shown on this drawing are subject to change without notice. DIMENSIONS ARE IN INCHES [mm].   Image: Constraint of the product shown on this drawing are subject to change without notice. DIMENSIONS ARE IN INCHES [mm].     TITLE   INTUMESCENT PLUGS, FF, 8 INCH FRPT   INTUMESCENT PLUGS, FF, 8 INCH FRPT     INTUMESCENT PLUGS, CONSTRAINT of the product shown on the product shows on the product shown on the product shown on the product shows on the product shown on the product shows on the product shown on th                                       |                                                                                                                                                                                                                                                                                                                     |                                       |
| I   DCN200430105554   AD   4/30/20   Image: Constraint of the state of the state of the product shown on this drawing are subject to change without notice. DIMENSIONS ARE IN INCHES [mm].   Image: Constraint of the product shown on this drawing are subject to change without notice. DIMENSIONS ARE IN INCHES [mm].     TITLE   INTUMESCENT PLUGS, FF, 8 INCH FRPT   INTUMESCENT PLUGS, FF, 8 INCH FRPT     INTUMESCENT PLUGS, CONSTRAINT of the product shown on the product shows on the product shown on the product shown on the product shows on the product shown on the product shows on the product shown on th                                       |                                                                                                                                                                                                                                                                                                                     |                                       |
| I   DCN200430105554   AD   4/30/20   Image: Constraint of the state of the state of the product shown on this drawing are subject to change without notice. DIMENSIONS ARE IN INCHES [mm].   Image: Constraint of the product shown on this drawing are subject to change without notice. DIMENSIONS ARE IN INCHES [mm].     TITLE   INTUMESCENT PLUGS, FF, 8 INCH FRPT   INTUMESCENT PLUGS, FF, 8 INCH FRPT     INTUMESCENT PLUGS, CONSTRAINT of the product shown on the product shows on the product shown on the product shown on the product shows on the product shown on the product shows on the product shown on th                                       |                                                                                                                                                                                                                                                                                                                     |                                       |
| I   DCN200430105554   AD   4/30/20   Image: Constraint of the state of the state of the product shown on this drawing are subject to change without notice. DIMENSIONS ARE IN INCHES [mm].   Image: Constraint of the product shown on this drawing are subject to change without notice. DIMENSIONS ARE IN INCHES [mm].     TITLE   INTUMESCENT PLUGS, FF, 8 INCH FRPT   INTUMESCENT PLUGS, FF, 8 INCH FRPT     INTUMESCENT PLUGS, CONSTRAINT of the product shown on the product shows on the product shown on the product shown on the product shows on the product shown on the product shows on the product shown on th                                       |                                                                                                                                                                                                                                                                                                                     |                                       |
| THE DESIGN AND DIMENSIONS OF THE<br>PRODUCT SHOWN ON THIS DRAWING ARE<br>SUBJECT TO CHANGE WITHOUT NOTICE.<br>DIMENSIONS ARE IN INCHES [mm].<br>TITLE<br>INTUMESCENT PLUGS, FF,<br>8 INCH FRPT<br>WIRING DEVICE-KELLEMS<br>HUBBELL INCORPORATED<br>SHELTON, CT<br>TOLERANCES UNLESS<br>OTHERWISE SPECIFIED<br>DR. BY AD<br>SCALE 1:1                                                                                                                                                                                                                                                                                                                                                                                                                                                                                                                                                                                                                                                                                                                                                                                                                                                                                                                                                                                                                                                                                                                                                                                                                                                                                                                                                                                                                                                                                                                                                                                                                                           | RELEASED PER                                                                                                                                                                                                                                                                                                        |                                       |
| PRODUCT SHOWN ON THIS DRAWING ARE<br>SUBJECT TO CHANGE WITHOUT NOTICE.<br>DIMENSIONS ARE IN INCHES [mm].<br>TITLE<br>INTUMESCENT PLUGS, FF,<br>8 INCH FRPT<br>WIRING DEVICE-KELLEMS<br>HUBBELL INCORPORATED<br>SHELTON, CT<br>TOLERANCES UNLESS<br>OTHERWISE SPECIFIED<br>DR. BY AD<br>SCALE 1:1                                                                                                                                                                                                                                                                                                                                                                                                                                                                                                                                                                                                                                                                                                                                                                                                                                                                                                                                                                                                                                                                                                                                                                                                                                                                                                                                                                                                                                                                                                                                                                                                                                                                               | $ \Delta $ $ \Delta $ $ \Delta $                                                                                                                                                                                                                                                                                    | 0/20                                  |
| SUBJECT TO CHANGE WITHOUT NOTICE.<br>DIMENSIONS ARE IN INCHES [mm].<br>TITLE<br>INTUMESCENT PLUGS, FF,<br>8 INCH FRPT<br>WIRING DEVICE-KELLEMS<br>HUBBELL INCORPORATED<br>SHELTON, CT<br>TOLERANCES UNLESS<br>OTHERWISE SPECIFIED<br>DR. BY AD<br>SCALE 1:1                                                                                                                                                                                                                                                                                                                                                                                                                                                                                                                                                                                                                                                                                                                                                                                                                                                                                                                                                                                                                                                                                                                                                                                                                                                                                                                                                                                                                                                                                                                                                                                                                                                                                                                    | DCN200430105554 AD 4/3                                                                                                                                                                                                                                                                                              |                                       |
| WIRING DEVICE-KELLEMS<br>HUBBELL INCORPORATED<br>SHELTON, CT<br>TOLERANCES UNLESS<br>OTHERWISE SPECIFIED DR. BY AD SCALE 1:1                                                                                                                                                                                                                                                                                                                                                                                                                                                                                                                                                                                                                                                                                                                                                                                                                                                                                                                                                                                                                                                                                                                                                                                                                                                                                                                                                                                                                                                                                                                                                                                                                                                                                                                                                                                                                                                   | DCN200430105554AD4/3DESCRIPTIONAPPDATHE DESIGN AND DIMENSIONS OF THE                                                                                                                                                                                                                                                |                                       |
| WIRING DEVICE-KELLEMS<br>HUBBELL INCORPORATED<br>SHELTON, CT<br>TOLERANCES UNLESS<br>OTHERWISE SPECIFIED DR. BY AD SCALE 1:1                                                                                                                                                                                                                                                                                                                                                                                                                                                                                                                                                                                                                                                                                                                                                                                                                                                                                                                                                                                                                                                                                                                                                                                                                                                                                                                                                                                                                                                                                                                                                                                                                                                                                                                                                                                                                                                   | ADA/3DCN200430105554APPDESCRIPTIONAPPDESCRIPTIONAPPTHE DESIGN AND DIMENSIONS OF THE<br>PRODUCT SHOWN ON THIS DRAWING AF                                                                                                                                                                                             |                                       |
| WIRING DEVICE-KELLEMS<br>HUBBELL INCORPORATED<br>SHELTON, CT<br>TOLERANCES UNLESS<br>OTHERWISE SPECIFIED DR. BY AD SCALE 1:1                                                                                                                                                                                                                                                                                                                                                                                                                                                                                                                                                                                                                                                                                                                                                                                                                                                                                                                                                                                                                                                                                                                                                                                                                                                                                                                                                                                                                                                                                                                                                                                                                                                                                                                                                                                                                                                   | AD4/3DCN200430105554APPDADESCRIPTIONAPPDATHE DESIGN AND DIMENSIONS OF THE<br>RODUCT SHOWN ON THIS DRAWING AF<br>SUBJECT TO CHANGE WITHOUT NOTICE                                                                                                                                                                    |                                       |
| WIRING DEVICE-KELLEMS<br>HUBBELL INCORPORATED<br>SHELTON, CT<br>TOLERANCES UNLESS<br>OTHERWISE SPECIFIED DR. BY AD SCALE 1:1                                                                                                                                                                                                                                                                                                                                                                                                                                                                                                                                                                                                                                                                                                                                                                                                                                                                                                                                                                                                                                                                                                                                                                                                                                                                                                                                                                                                                                                                                                                                                                                                                                                                                                                                                                                                                                                   | AD4/3DCN200430105554APPDADESCRIPTIONAPPDATHE DESIGN AND DIMENSIONS OF THE<br>RODUCT SHOWN ON THIS DRAWING AF<br>SUBJECT TO CHANGE WITHOUT NOTICE                                                                                                                                                                    |                                       |
| TOLERANCES UNLESS<br>OTHERWISE SPECIFIED DR. BY AD SCALE 1 : 1                                                                                                                                                                                                                                                                                                                                                                                                                                                                                                                                                                                                                                                                                                                                                                                                                                                                                                                                                                                                                                                                                                                                                                                                                                                                                                                                                                                                                                                                                                                                                                                                                                                                                                                                                                                                                                                                                                                 | DCN200430105554 AD 4/3   DESCRIPTION APP DA   THE DESIGN AND DIMENSIONS OF THE PRODUCT SHOWN ON THIS DRAWING AF   SUBJECT TO CHANGE WITHOUT NOTICE   DIMENSIONS ARE IN INCHES [mm].                                                                                                                                 |                                       |
| TOLERANCES UNLESS<br>OTHERWISE SPECIFIED DR. BY AD SCALE 1 : 1                                                                                                                                                                                                                                                                                                                                                                                                                                                                                                                                                                                                                                                                                                                                                                                                                                                                                                                                                                                                                                                                                                                                                                                                                                                                                                                                                                                                                                                                                                                                                                                                                                                                                                                                                                                                                                                                                                                 | AD   4/3     DESCRIPTION   APP   DA     THE DESIGN AND DIMENSIONS OF THE   RODUCT SHOWN ON THIS DRAWING AF     SUBJECT TO CHANGE WITHOUT NOTICE     DIMENSIONS ARE IN INCHES [mm].                                                                                                                                  |                                       |
| TOLERANCES UNLESS<br>OTHERWISE SPECIFIED DR. BY AD SCALE 1:1                                                                                                                                                                                                                                                                                                                                                                                                                                                                                                                                                                                                                                                                                                                                                                                                                                                                                                                                                                                                                                                                                                                                                                                                                                                                                                                                                                                                                                                                                                                                                                                                                                                                                                                                                                                                                                                                                                                   | AD   4/3     DESCRIPTION   APP   DA     THE DESIGN AND DIMENSIONS OF THE   THE DESIGN AND DIMENSIONS OF THE     TRODUCT SHOWN ON THIS DRAWING AF   SUBJECT TO CHANGE WITHOUT NOTICE     DIMENSIONS ARE IN INCHES [mm].     INTUMESCENT PLUGS, FF,     8 INCH FRPT     WIRING DEVICE-KELLEMS                         | ATE<br>RE<br>E.<br>M-14152            |
|                                                                                                                                                                                                                                                                                                                                                                                                                                                                                                                                                                                                                                                                                                                                                                                                                                                                                                                                                                                                                                                                                                                                                                                                                                                                                                                                                                                                                                                                                                                                                                                                                                                                                                                                                                                                                                                                                                                                                                                | AD 4/3<br>DESCRIPTION APP DA<br>THE DESIGN AND DIMENSIONS OF THE<br>RODUCT SHOWN ON THIS DRAWING AF<br>SUBJECT TO CHANGE WITHOUT NOTICE<br>DIMENSIONS ARE IN INCHES [mm].<br>INTUMESCENT PLUGS, FF,<br>8 INCH FRPT<br>WIRING DEVICE-KELLEMS<br>HUBBELL INCORPORATE                                                  | ATE<br>RE<br>E.<br>M-14152            |
|                                                                                                                                                                                                                                                                                                                                                                                                                                                                                                                                                                                                                                                                                                                                                                                                                                                                                                                                                                                                                                                                                                                                                                                                                                                                                                                                                                                                                                                                                                                                                                                                                                                                                                                                                                                                                                                                                                                                                                                | AD 4/3<br>DESCRIPTION APP DA<br>THE DESIGN AND DIMENSIONS OF THE<br>RODUCT SHOWN ON THIS DRAWING AF<br>SUBJECT TO CHANGE WITHOUT NOTICE<br>DIMENSIONS ARE IN INCHES [mm].<br>INTUMESCENT PLUGS, FF,<br>8 INCH FRPT<br>WIRING DEVICE-KELLEMS<br>HUBBELL INCORPORATE<br>SHELTON, CT<br>ANCES UNLESS DR. BY AD SCALE 1 | ATE<br>RE<br>E.<br>M-14152<br>ED      |