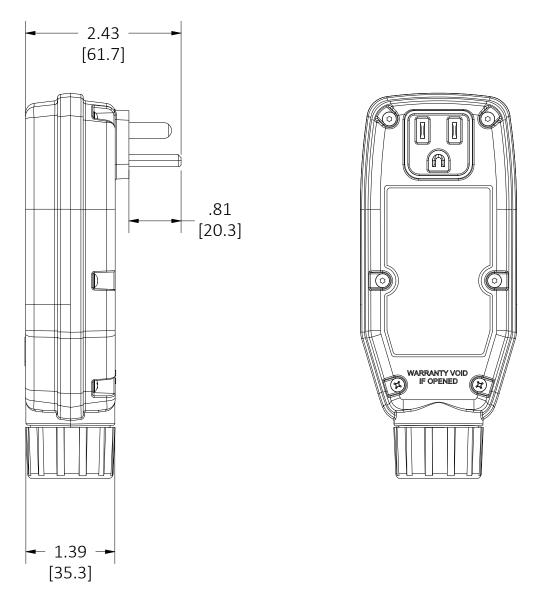

GFPST5266C AND GFPST5266CY

CORD #14 AWG TYPE SJTW-A

CORD CONNECTOR BODY NEMA 5-15R

GFPST1C (GFPST5266CY WITH CORD INSTALLED) THE DESIGN AND DIMENSIONS OF THE PRODUCT SHOWN ON THIS DRAWING ARE SUBJECT TO CHANGE WITHOUT NOTICE. DIMENSIONS ARE IN INCHES [mm].