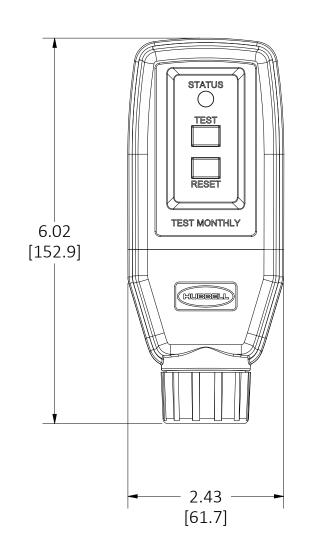

GFPST5266C AND GFPST5266CY

CORD #14 AWG TYPE SJTW-A

CORD CONNECTOR BODY NEMA 5-15R

GFPST1C (GFPST5266CY WITH CORD INSTALLED) THE DESIGN AND DIMENSIONS OF THE PRODUCT SHOWN ON THIS DRAWING ARE SUBJECT TO CHANGE WITHOUT NOTICE. DIMENSIONS ARE IN INCHES [mm].