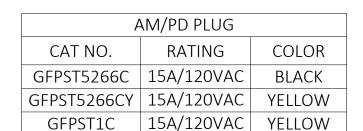

GFPST5266C AND GFPST5266CY

CORD #14 AWG TYPE SJTW-A

CORD CONNECTOR BODY NEMA 5-15R

GFPST1C (GFPST5266CY WITH CORD INSTALLED) THE DESIGN AND DIMENSIONS OF THE PRODUCT SHOWN ON THIS DRAWING ARE SUBJECT TO CHANGE WITHOUT NOTICE. DIMENSIONS ARE IN INCHES [mm].