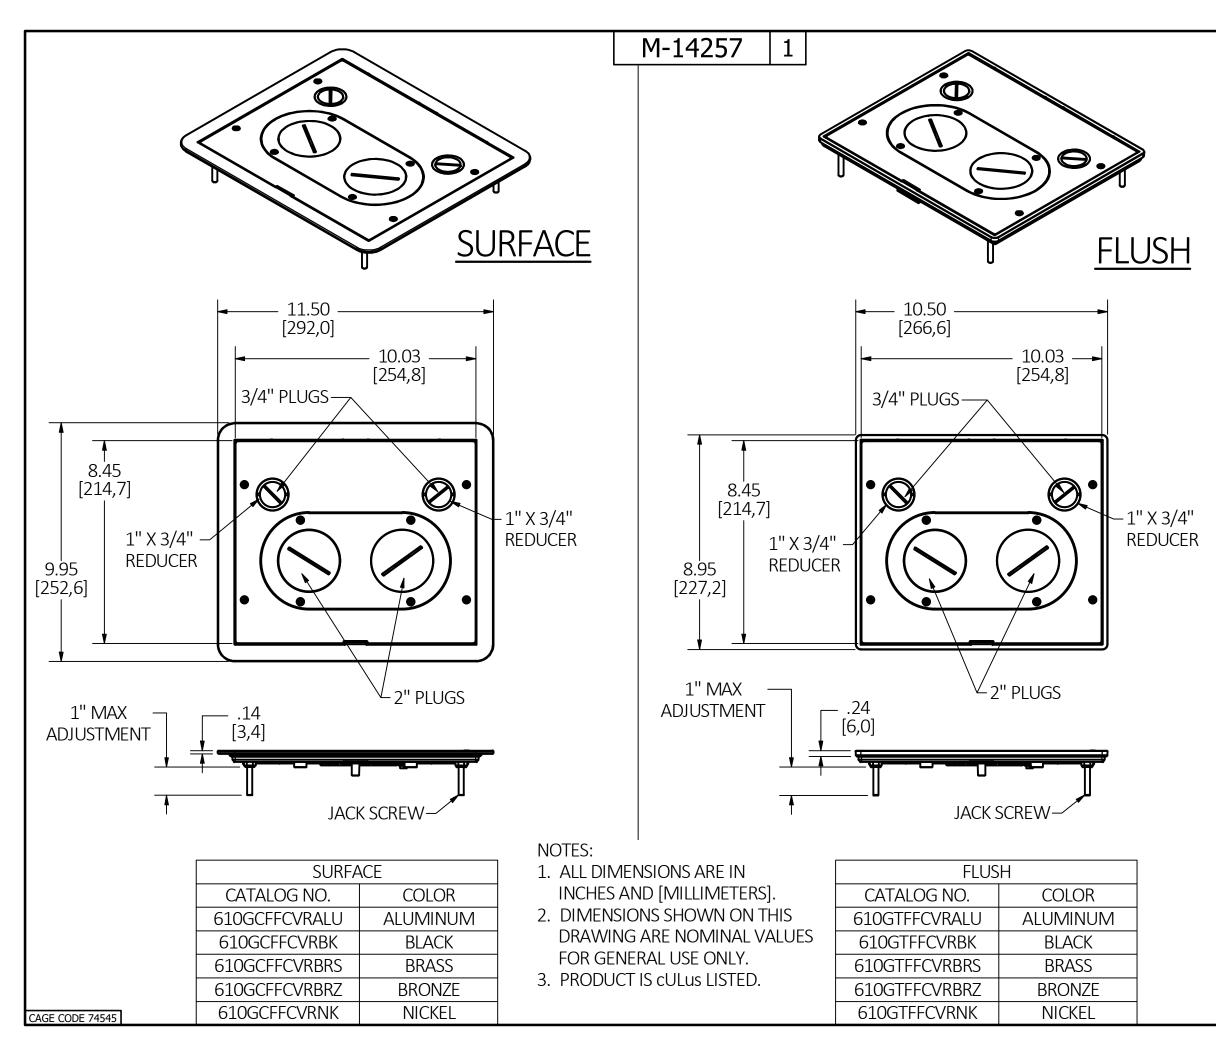

|                                                                        | LIST OF PARTS                                                          | 5                                          |                                  |                             |
|------------------------------------------------------------------------|------------------------------------------------------------------------|--------------------------------------------|----------------------------------|-----------------------------|
| DESCRIPTION                                                            | MATERIAL                                                               |                                            |                                  | DIMENSION SHEET FOR CAT. NO |
| FLANGE                                                                 | ALUMINUM                                                               | PO                                         | POWDER COAT                      |                             |
| MAIN COVER                                                             | ALUMINUM                                                               | PO                                         | POWDER COAT                      |                             |
| LOW VOLTAGE                                                            | ALUMINUM                                                               | DO                                         | WDER COAT                        |                             |
| COVER                                                                  | ALOIVIINOIVI                                                           | FU                                         | WDEN COAT                        | T FO                        |
| GASKETS                                                                | CLOSED CELL                                                            |                                            |                                  | -<br>Π Ω                    |
|                                                                        | FOAM                                                                   |                                            |                                  | AB N                        |
| JACK SCREW                                                             | STEEL WIRE                                                             | ZI                                         | NC PLATED                        | T FOR CAT. NO.              |
| JACK SCREW                                                             | CRS                                                                    | ZI                                         | NC PLATED                        | 0,                          |
| NUT                                                                    | <u></u>                                                                |                                            |                                  | -                           |
| COVER SCREWS                                                           | CRS                                                                    | _                                          |                                  | -                           |
| 2" PLUG                                                                | ALUMINUM                                                               |                                            | WDER COAT                        | -                           |
| 1"-3/4"                                                                | ALUMINUM                                                               | PO                                         | WDER COAT                        |                             |
| REDUCER<br>3/4" PLUG                                                   | ZINC                                                                   |                                            | POWDER COAT                      |                             |
| GROUND WIRE                                                            | COPPER                                                                 | - 10                                       | WDEN COAT                        | -                           |
| GROUND WIRE                                                            | COPPEN                                                                 | -                                          |                                  | -                           |
|                                                                        |                                                                        | _                                          |                                  | -                           |
|                                                                        |                                                                        |                                            |                                  | -                           |
|                                                                        |                                                                        |                                            |                                  | -                           |
|                                                                        |                                                                        |                                            |                                  | -                           |
|                                                                        |                                                                        |                                            |                                  |                             |
|                                                                        |                                                                        |                                            |                                  |                             |
|                                                                        |                                                                        |                                            |                                  |                             |
|                                                                        |                                                                        |                                            |                                  |                             |
|                                                                        |                                                                        |                                            |                                  |                             |
|                                                                        |                                                                        |                                            |                                  |                             |
|                                                                        |                                                                        |                                            |                                  |                             |
|                                                                        |                                                                        |                                            |                                  |                             |
|                                                                        |                                                                        |                                            |                                  |                             |
|                                                                        |                                                                        |                                            |                                  |                             |
|                                                                        |                                                                        |                                            |                                  |                             |
|                                                                        |                                                                        |                                            |                                  |                             |
| 1 RELEASED PE                                                          |                                                                        | AD                                         | 9/9/20                           |                             |
| DCN200909000435                                                        |                                                                        | APP                                        | DATE                             |                             |
| REV DESCRIPTION APP DATE                                               |                                                                        |                                            |                                  |                             |
|                                                                        | N AND DIMENS                                                           |                                            |                                  |                             |
| PRODUCT SHOWN ON THIS DRAWING ARE<br>SUBJECT TO CHANGE WITHOUT NOTICE. |                                                                        |                                            |                                  |                             |
| DIMENSIONS ARE IN INCHES [mm].                                         |                                                                        |                                            |                                  |                             |
|                                                                        |                                                                        | HES [r                                     | nm].                             | M                           |
|                                                                        |                                                                        | CHES [r                                    | nm].                             | M-1.                        |
| TITLE<br>6 & 10 GAN                                                    |                                                                        |                                            | _                                | M-142                       |
| 6 & 10 GAN                                                             | G CONCRET                                                              | e Flo                                      | OR BOX                           | M-1425                      |
| 6 & 10 GAN<br>FURNI                                                    | G CONCRET                                                              | e Flo                                      | OR BOX                           | M-14257                     |
| 6 & 10 GAN<br>FURNI                                                    | G CONCRET                                                              | e Flo<br>Covei<br>Jsh                      | OR BOX<br>RS                     | M-14257                     |
| 6 & 10 GAN<br>FURNI                                                    | G CONCRET<br>TURE FEED<br>JRFACE / FLL<br>WIRING D<br>HUBBELL I        | E FLO<br>COVEI<br>JSH<br>NCORP             | OR BOX<br>RS                     | M-14257                     |
| 6 & 10 GAN<br>FURNI<br>SL                                              | G CONCRET<br>TURE FEED<br>JRFACE / FLL<br>WIRING D<br>HUBBELL I<br>SHE | E FLO<br>COVE<br>JSH<br>NCORP<br>ELTON, CT | OR BOX<br>RS<br>ELLEMS<br>ORATED | M-14257                     |
| 6 & 10 GAN<br>FURNI<br>SL<br>TOLERANCES UNLESS<br>OTHERWISE SPECIFIED  | G CONCRET<br>TURE FEED<br>JRFACE / FLL<br>WIRING D<br>HUBBELL I        | E FLO<br>COVEI<br>JSH<br>NCORP             | OR BOX<br>RS<br>ELLEMS<br>ORATED | M-14257                     |