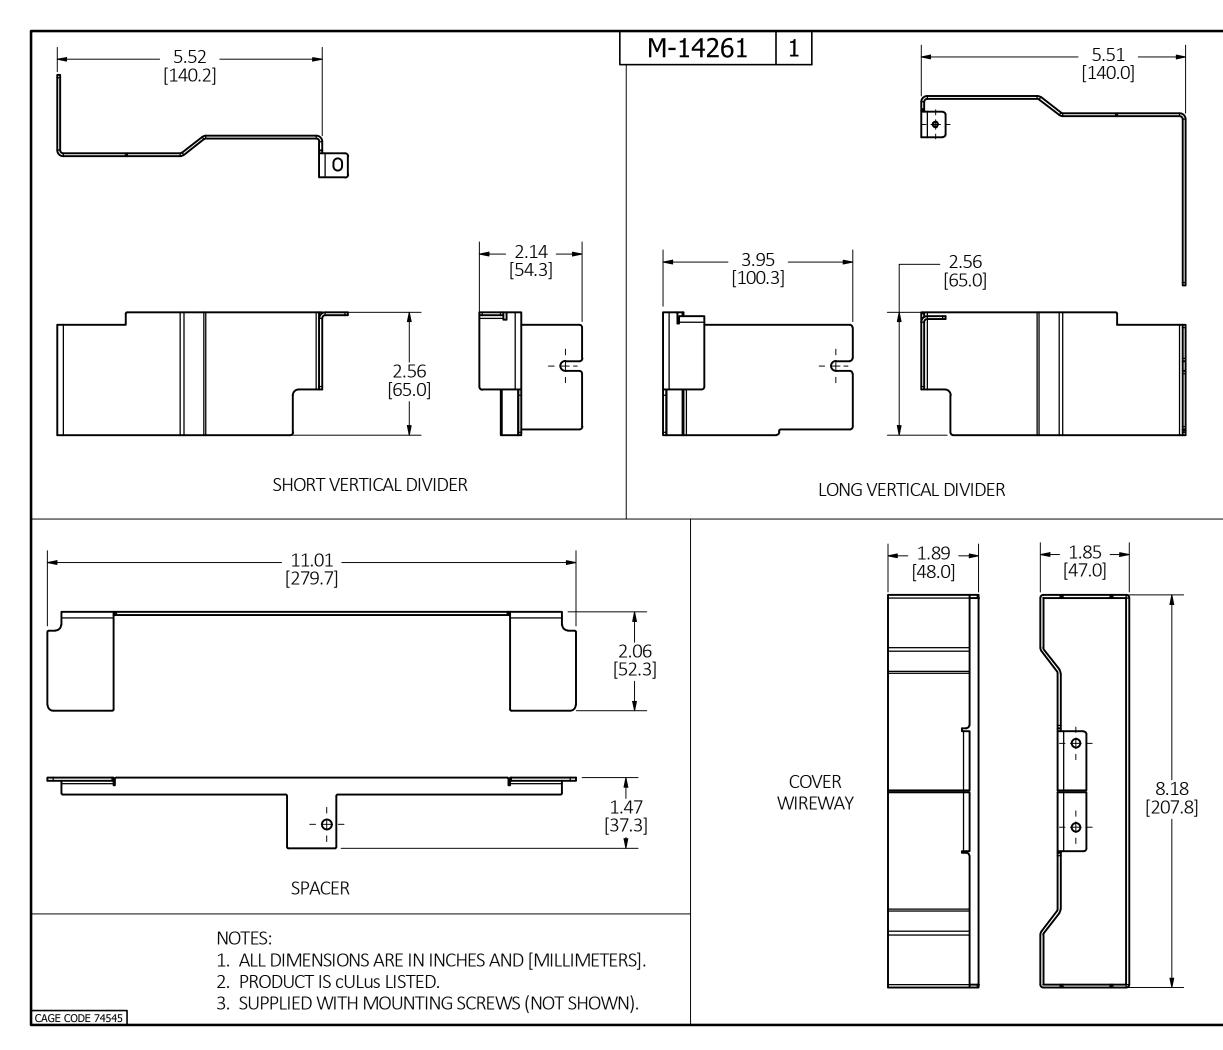

|          |                                                                                   | LIST OF PART                                                                                                                                   | S                                                                      |                                                                                      |             | ]                            |
|----------|-----------------------------------------------------------------------------------|------------------------------------------------------------------------------------------------------------------------------------------------|------------------------------------------------------------------------|--------------------------------------------------------------------------------------|-------------|------------------------------|
| DE       | SCRIPTION                                                                         | MATERIAL                                                                                                                                       |                                                                        | FINISH                                                                               |             | DIME                         |
|          | DIVIDERS                                                                          | STEEL                                                                                                                                          | GA                                                                     | ALVANIZED                                                                            |             | NSIC                         |
|          | COVER                                                                             | STEEL                                                                                                                                          | GA                                                                     | ALVANIZED                                                                            |             | DIMENSION SHEET FOR CAT. NO. |
|          |                                                                                   |                                                                                                                                                |                                                                        |                                                                                      | 유<br>·      | ÊET                          |
|          | SPACER<br>SCREWS                                                                  | STEEL<br>STEEL                                                                                                                                 |                                                                        |                                                                                      | BG          | FOR                          |
| · ·      | SCREVVS                                                                           | SIEEL                                                                                                                                          |                                                                        | INC PLATE                                                                            | 님끰          | CAT                          |
|          |                                                                                   |                                                                                                                                                |                                                                        |                                                                                      | CFB6FFDIVKI | NO.                          |
|          |                                                                                   |                                                                                                                                                |                                                                        |                                                                                      | 百           |                              |
|          |                                                                                   |                                                                                                                                                |                                                                        |                                                                                      |             |                              |
|          |                                                                                   |                                                                                                                                                |                                                                        |                                                                                      |             |                              |
|          |                                                                                   |                                                                                                                                                |                                                                        |                                                                                      |             |                              |
|          |                                                                                   |                                                                                                                                                |                                                                        |                                                                                      |             |                              |
|          |                                                                                   |                                                                                                                                                |                                                                        |                                                                                      |             |                              |
|          |                                                                                   |                                                                                                                                                |                                                                        |                                                                                      |             |                              |
|          |                                                                                   |                                                                                                                                                |                                                                        |                                                                                      | -           |                              |
|          |                                                                                   |                                                                                                                                                |                                                                        |                                                                                      |             |                              |
|          |                                                                                   |                                                                                                                                                |                                                                        |                                                                                      |             |                              |
|          |                                                                                   |                                                                                                                                                |                                                                        |                                                                                      |             |                              |
|          |                                                                                   |                                                                                                                                                |                                                                        |                                                                                      |             |                              |
|          |                                                                                   |                                                                                                                                                |                                                                        |                                                                                      |             |                              |
|          |                                                                                   |                                                                                                                                                |                                                                        |                                                                                      |             |                              |
|          |                                                                                   |                                                                                                                                                |                                                                        |                                                                                      |             |                              |
|          |                                                                                   |                                                                                                                                                |                                                                        |                                                                                      |             |                              |
|          |                                                                                   |                                                                                                                                                |                                                                        |                                                                                      |             |                              |
|          |                                                                                   |                                                                                                                                                |                                                                        |                                                                                      |             |                              |
|          |                                                                                   |                                                                                                                                                |                                                                        |                                                                                      |             |                              |
|          |                                                                                   |                                                                                                                                                |                                                                        |                                                                                      |             |                              |
|          |                                                                                   |                                                                                                                                                |                                                                        |                                                                                      |             |                              |
|          |                                                                                   |                                                                                                                                                |                                                                        |                                                                                      |             |                              |
|          |                                                                                   |                                                                                                                                                |                                                                        |                                                                                      |             |                              |
|          | RFI FASED P                                                                       | FR                                                                                                                                             |                                                                        |                                                                                      |             |                              |
| 1        | RELEASED P<br>DCN200813                                                           |                                                                                                                                                | AD                                                                     | 8/13/20                                                                              | D           | J                            |
| 1<br>REV | DCN200813                                                                         |                                                                                                                                                | AD                                                                     | 8/13/20<br>DATE                                                                      | D           | J                            |
|          | DCN200813<br>DESC                                                                 | 110246<br>RIPTION                                                                                                                              | APP                                                                    | DATE                                                                                 | D           | J                            |
| REV      | DCN200813<br>DESC<br>THE DESIG<br>PRODUCT SH                                      | 110246<br>RIPTION<br>IN AND DIMENS<br>HOWN ON THIS                                                                                             | APP<br>SIONS O<br>DRAWI                                                | DATE<br>F THE<br>NG ARE                                                              | D           | J                            |
| REV      | DCN200813<br>DESC<br>THE DESIG<br>PRODUCT SH<br>SUBJECT TO                        | 110246<br>RIPTION<br>IN AND DIMENS<br>HOWN ON THIS<br>D CHANGE WIT                                                                             | APP<br>SIONS O<br>DRAWI<br>HOUT N                                      | DATE<br>F THE<br>NG ARE<br>IOTICE.                                                   |             |                              |
| REV      | DCN200813<br>DESC<br>THE DESIG<br>PRODUCT SH<br>SUBJECT TO                        | 110246<br>RIPTION<br>IN AND DIMENS<br>HOWN ON THIS                                                                                             | APP<br>SIONS O<br>DRAWI<br>HOUT N                                      | DATE<br>F THE<br>NG ARE<br>IOTICE.                                                   |             |                              |
| REV      | DCN200813<br>DESC<br>THE DESIG<br>PRODUCT SH<br>SUBJECT TO<br>DIMENSI             | 110246<br>RIPTION<br>IN AND DIMENS<br>HOWN ON THIS<br>D CHANGE WIT                                                                             | APP<br>SIONS O<br>DRAWI<br>HOUT N                                      | DATE<br>F THE<br>NG ARE<br>IOTICE.                                                   |             |                              |
| REV      | DCN200813<br>DESC<br>THE DESIG<br>PRODUCT SH<br>SUBJECT TO<br>DIMENSI             | 110246<br>RIPTION<br>IN AND DIMENS<br>HOWN ON THIS<br>D CHANGE WIT                                                                             | APP<br>DRAWI<br>HOUT N<br>CHES [n                                      | DATE<br>OF THE<br>NG ARE<br>IOTICE.<br>nm].                                          |             |                              |
| REV      | DCN200813<br>DESC<br>THE DESIG<br>PRODUCT SH<br>SUBJECT TO<br>DIMENSI             | 110246<br>RIPTION<br>N AND DIMENS<br>OWN ON THIS<br>O CHANGE WIT<br>ONS ARE IN ING                                                             | APP<br>DRAWI<br>HOUT N<br>CHES [n                                      | DATE<br>OF THE<br>NG ARE<br>IOTICE.<br>nm].                                          |             |                              |
| REV      | DCN200813<br>DESC<br>THE DESIG<br>PRODUCT SH<br>SUBJECT TO<br>DIMENSI             | 110246<br>RIPTION<br>IN AND DIMENS<br>HOWN ON THIS<br>O CHANGE WIT<br>ONS ARE IN IN<br>KIT, FURNIT<br>6 GANG CF                                | APP<br>JONS O<br>DRAWI<br>HOUT N<br>CHES [n<br>URE F<br>B<br>DEVICE-KE | DATE<br>OF THE<br>NG ARE<br>IOTICE.<br>nm].<br>EED,                                  |             |                              |
| REV      | DCN200813<br>DESC<br>THE DESIG<br>PRODUCT SH<br>SUBJECT TO<br>DIMENSI             | 110246<br>RIPTION<br>IN AND DIMENS<br>HOWN ON THIS<br>O CHANGE WIT<br>ONS ARE IN IN<br>KIT, FURNIT<br>6 GANG CF                                | APP<br>JONS O<br>DRAWI<br>HOUT N<br>CHES [n<br>URE F<br>B<br>DEVICE-KE | DATE<br>F THE<br>NG ARE<br>IOTICE.<br>nm].<br>EED,<br>LLEMS<br>DRATED                |             |                              |
| TITLE    | DCN200813<br>DESCI<br>THE DESIG<br>PRODUCT SH<br>SUBJECT TO<br>DIMENSI<br>DIVIDER | 110246<br>RIPTION<br>IN AND DIMENS<br>IOWN ON THIS<br>O CHANGE WIT<br>ONS ARE IN IN<br>KIT, FURNIT<br>6 GANG CF<br>WIRING I<br>HUBBELL I<br>SH | APP<br>JONS O<br>DRAWI<br>HOUT N<br>CHES [n<br>URE F<br>B<br>DEVICE-KE | DATE<br>PF THE<br>ING ARE<br>IOTICE.<br>nm].<br>EED,<br>LLEMS<br>DRATED              |             |                              |
| TITLE    | DCN200813<br>DESC<br>THE DESIG<br>PRODUCT SH<br>SUBJECT TO<br>DIMENSI             | 110246<br>RIPTION<br>IN AND DIMENS<br>HOWN ON THIS<br>O CHANGE WIT<br>ONS ARE IN IN<br>KIT, FURNIT<br>6 GANG CF                                | APP<br>JONS O<br>DRAWI<br>HOUT N<br>CHES [n<br>URE F<br>B<br>DEVICE-KE | DATE<br>PF THE<br>ING ARE<br>IOTICE.<br>nm].<br>EED,<br>ELLEMS<br>DRATED<br>T<br>1/2 |             |                              |