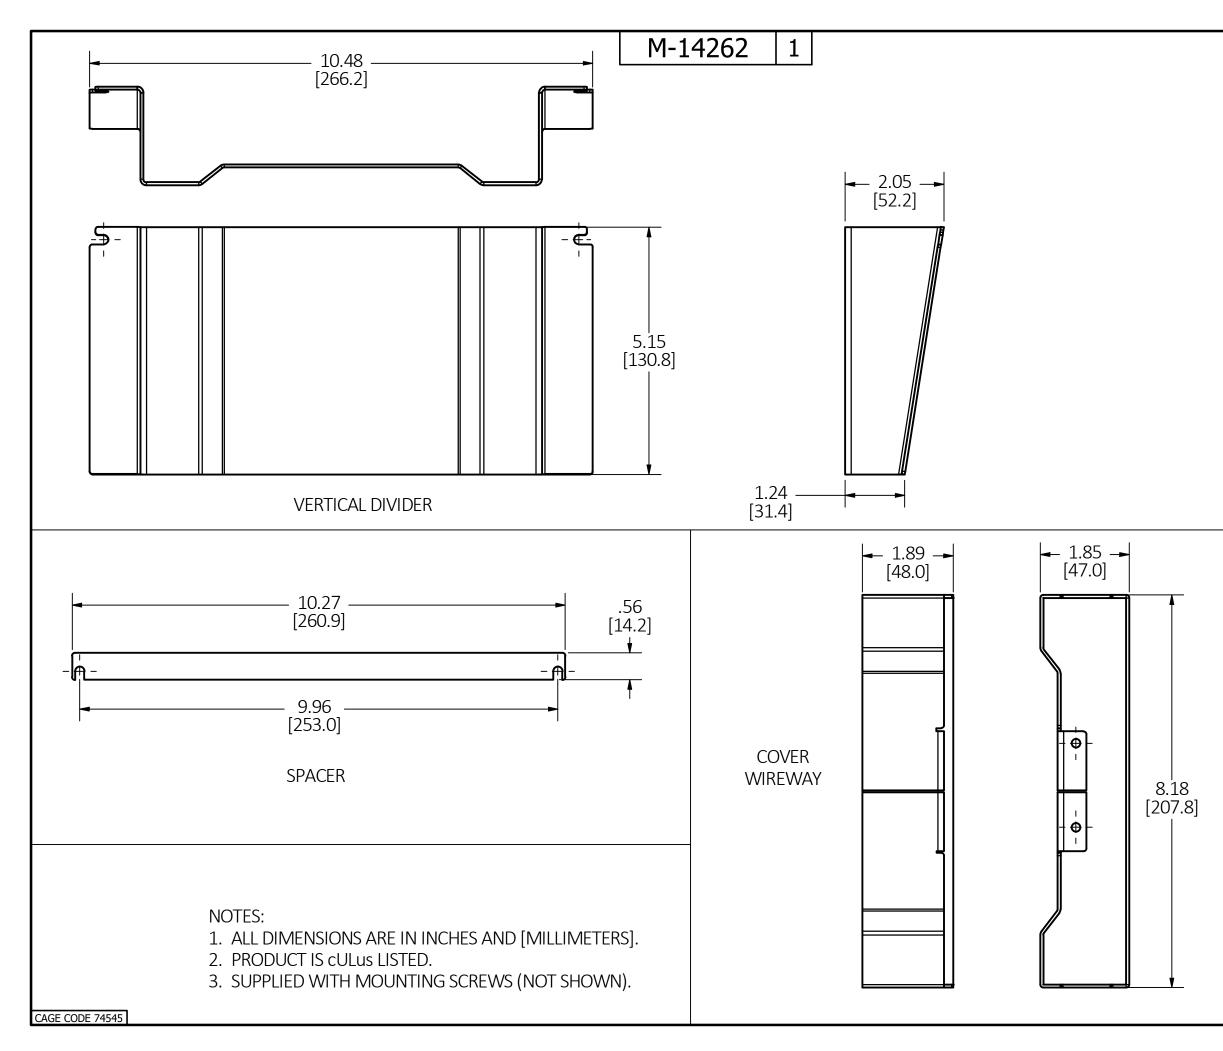

| I        |                                                                                  | LIST OF PART                                                                                                      | S                                                                                               |                                                   |              | _                            |
|----------|----------------------------------------------------------------------------------|-------------------------------------------------------------------------------------------------------------------|-------------------------------------------------------------------------------------------------|---------------------------------------------------|--------------|------------------------------|
| DE       | SCRIPTION                                                                        | MATERIAL                                                                                                          |                                                                                                 | FINISH                                            |              | DIME                         |
|          | DIVIDERS                                                                         | STEEL                                                                                                             | GA                                                                                              | ALVANIZED                                         |              | NSIC                         |
|          | COVER                                                                            | STEEL                                                                                                             | GA                                                                                              | ALVANIZED                                         |              | DIMENSION SHEET FOR CAT. NO. |
|          |                                                                                  |                                                                                                                   |                                                                                                 |                                                   | R            | Ē                            |
|          | SPACER<br>SCREWS                                                                 | STEEL<br>STEEL                                                                                                    |                                                                                                 |                                                   | B1C          | FOR                          |
| · ·      | SCREVVS                                                                          | SIEEL                                                                                                             |                                                                                                 | NC PLATE                                          | Ĩ            | A                            |
|          |                                                                                  |                                                                                                                   |                                                                                                 |                                                   | CFB10FFDIVKI | NO.                          |
|          |                                                                                  |                                                                                                                   |                                                                                                 |                                                   | Ā            |                              |
|          |                                                                                  |                                                                                                                   |                                                                                                 |                                                   | 17           |                              |
|          |                                                                                  |                                                                                                                   |                                                                                                 |                                                   |              |                              |
|          |                                                                                  |                                                                                                                   |                                                                                                 |                                                   |              |                              |
|          |                                                                                  |                                                                                                                   |                                                                                                 |                                                   |              |                              |
|          |                                                                                  |                                                                                                                   |                                                                                                 |                                                   | -            |                              |
|          |                                                                                  |                                                                                                                   |                                                                                                 |                                                   |              |                              |
|          |                                                                                  |                                                                                                                   |                                                                                                 |                                                   | -            |                              |
|          |                                                                                  |                                                                                                                   |                                                                                                 |                                                   |              |                              |
|          |                                                                                  |                                                                                                                   |                                                                                                 |                                                   |              |                              |
|          |                                                                                  |                                                                                                                   |                                                                                                 |                                                   |              |                              |
|          |                                                                                  |                                                                                                                   |                                                                                                 |                                                   |              |                              |
|          |                                                                                  |                                                                                                                   |                                                                                                 |                                                   |              |                              |
|          |                                                                                  |                                                                                                                   |                                                                                                 |                                                   |              |                              |
| -        |                                                                                  |                                                                                                                   |                                                                                                 |                                                   |              |                              |
|          |                                                                                  |                                                                                                                   |                                                                                                 |                                                   |              |                              |
|          |                                                                                  |                                                                                                                   |                                                                                                 |                                                   |              |                              |
|          |                                                                                  |                                                                                                                   |                                                                                                 |                                                   |              |                              |
|          |                                                                                  |                                                                                                                   |                                                                                                 |                                                   |              |                              |
|          |                                                                                  |                                                                                                                   |                                                                                                 |                                                   |              |                              |
|          |                                                                                  |                                                                                                                   |                                                                                                 |                                                   |              |                              |
|          |                                                                                  |                                                                                                                   |                                                                                                 |                                                   |              |                              |
| 1        |                                                                                  |                                                                                                                   |                                                                                                 |                                                   |              |                              |
|          |                                                                                  |                                                                                                                   |                                                                                                 |                                                   |              |                              |
| 1        | RELEASED P                                                                       |                                                                                                                   | AD                                                                                              | 8/13/20                                           |              | J                            |
| 1<br>REV | DCN200813                                                                        |                                                                                                                   | AD<br>APP                                                                                       | 8/13/20<br>DATE                                   | D            | J                            |
|          | DCN200813<br>DESC                                                                | 110246<br>RIPTION                                                                                                 | APP                                                                                             | DATE                                              | D            | J                            |
| REV      | DCN200813<br>DESC                                                                | 110246                                                                                                            | APP<br>SIONS O                                                                                  | DATE<br>F THE                                     | σ            | J                            |
| REV      | DCN200813<br>DESC<br>THE DESIG<br>PRODUCT SH<br>SUBJECT TO                       | 110246<br>RIPTION<br>IN AND DIMENS<br>HOWN ON THIS<br>O CHANGE WIT                                                | APP<br>SIONS O<br>DRAWI<br>HOUT N                                                               | DATE<br>F THE<br>NG ARE<br>OTICE.                 |              | _                            |
| REV      | DCN200813<br>DESC<br>THE DESIG<br>PRODUCT SH<br>SUBJECT TO                       | 110246<br>RIPTION<br>IN AND DIMENS<br>HOWN ON THIS                                                                | APP<br>SIONS O<br>DRAWI<br>HOUT N                                                               | DATE<br>F THE<br>NG ARE<br>OTICE.                 |              | _                            |
| REV      | DCN200813<br>DESC<br>THE DESIG<br>PRODUCT SH<br>SUBJECT TO<br>DIMENSI            | 110246<br>RIPTION<br>IN AND DIMENS<br>HOWN ON THIS<br>O CHANGE WIT                                                | APP<br>SIONS O<br>DRAWI<br>HOUT N                                                               | DATE<br>F THE<br>NG ARE<br>OTICE.                 |              | _                            |
| REV      | DCN200813<br>DESC<br>THE DESIG<br>PRODUCT SH<br>SUBJECT TO<br>DIMENSI            | 110246<br>RIPTION<br>IN AND DIMENS<br>HOWN ON THIS<br>O CHANGE WIT<br>ONS ARE IN ING                              | APP<br>GIONS O<br>DRAWI<br>HOUT N<br>CHES [n                                                    | DATE<br>F THE<br>NG ARE<br>OTICE.<br>nm].         |              | _                            |
| REV      | DCN200813<br>DESC<br>THE DESIG<br>PRODUCT SH<br>SUBJECT TO<br>DIMENSI            | 110246<br>RIPTION<br>IN AND DIMENS<br>HOWN ON THIS<br>O CHANGE WIT                                                | APP<br>DRAWI<br>HOUT N<br>CHES [n                                                               | DATE<br>F THE<br>NG ARE<br>OTICE.<br>nm].         |              | _                            |
| REV      | DCN200813<br>DESC<br>THE DESIG<br>PRODUCT SH<br>SUBJECT TO<br>DIMENSI            | 110246<br>RIPTION<br>IN AND DIMENS<br>HOWN ON THIS<br>OCHANGE WIT<br>ONS ARE IN ING<br>KIT, FURNIT<br>10 GANG CF  | APP<br>DRAWI<br>HOUT N<br>CHES [n                                                               | DATE<br>F THE<br>NG ARE<br>OTICE.<br>1m].         |              | _                            |
| REV      | DCN200813<br>DESC<br>THE DESIG<br>PRODUCT SH<br>SUBJECT TO<br>DIMENSI            | 110246<br>RIPTION<br>IN AND DIMENS<br>HOWN ON THIS<br>OCHANGE WIT<br>ONS ARE IN ING<br>KIT, FURNIT<br>10 GANG CF  | APP<br>DRAWI<br>HOUT N<br>CHES [n<br>URE F<br>B<br>DEVICE-KE<br>INCORPO                         | DATE<br>F THE<br>NG ARE<br>OTICE.<br>1m].<br>EED, |              | _                            |
| TITLE    | DCN200813<br>DESC<br>THE DESIG<br>PRODUCT SH<br>SUBJECT TO<br>DIMENSI<br>DIVIDER | 110246<br>RIPTION<br>SN AND DIMENS<br>HOWN ON THIS<br>O CHANGE WIT<br>ONS ARE IN ING<br>KIT, FURNIT<br>10 GANG CF | APP<br>GIONS O<br>DRAWI<br>HOUT N<br>CHES [n<br>URE F<br>B<br>DEVICE-KE<br>INCORPO<br>ELTON, CT | DATE<br>F THE<br>NG ARE<br>OTICE.<br>nm].<br>EED, |              | _                            |
| TITLE    | DCN200813<br>DESC<br>THE DESIG<br>PRODUCT SH<br>SUBJECT TO<br>DIMENSI            | 110246<br>RIPTION<br>IN AND DIMENS<br>HOWN ON THIS<br>OCHANGE WIT<br>ONS ARE IN ING<br>KIT, FURNIT<br>10 GANG CF  | APP<br>DRAWI<br>HOUT N<br>CHES [n<br>URE F<br>B<br>DEVICE-KE<br>INCORPO                         | DATE<br>F THE<br>NG ARE<br>OTICE.<br>nm].<br>EED, |              | _                            |