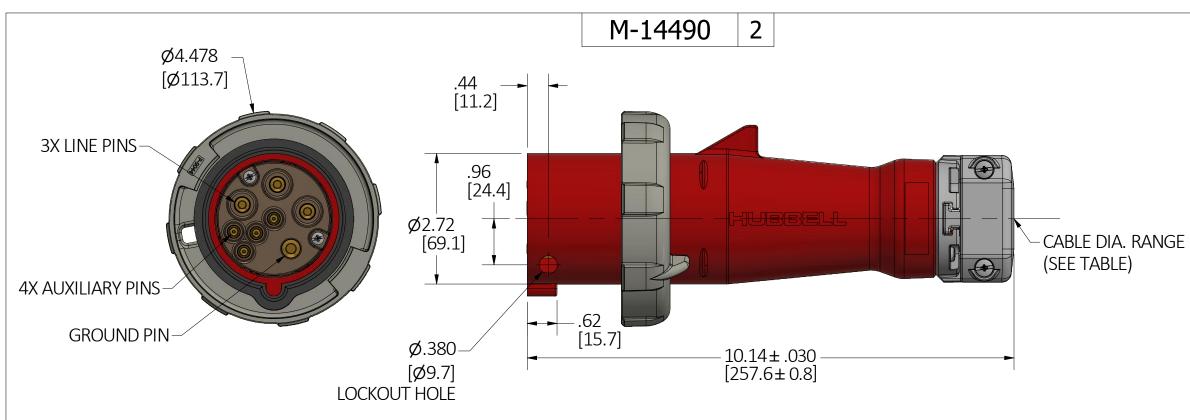

## HBLS460P7WC SHOWN

| CONFIGURATION TABLE |               |                                                                                 |                                   |              |  |  |
|---------------------|---------------|---------------------------------------------------------------------------------|-----------------------------------|--------------|--|--|
| CAT NO.             | CONFIGURATION | RATING                                                                          | Cable Dia.<br>Range               | HSG<br>COLOR |  |  |
| HBLS460P5WC         |               | 3X LINES: 60A 3Φ 600 VAC MAX<br>4X AUXILIARY CONTACTS:<br>10A 120 VAC/3A 24 VDC | .50 MIN [23.1]<br>1.45 MAX [36.8] | BLACK        |  |  |
| HBLS460P6WC         |               | 3X LINES: 60A 3Ф 600 VAC MAX<br>4X AUXILIARY CONTACTS:<br>10A 120 VAC/3A 24 VDC | .50 MIN [23.1]<br>1.45 MAX [36.8] | GREY         |  |  |
| HBLS460P7WC         |               | 3X LINES: 60A 3Ф 600 VAC MAX<br>4X AUXILIARY CONTACTS:<br>10A 120 VAC/3A 24 VDC | .50 MIN [23.1]<br>1.45 MAX [36.8] | RED          |  |  |