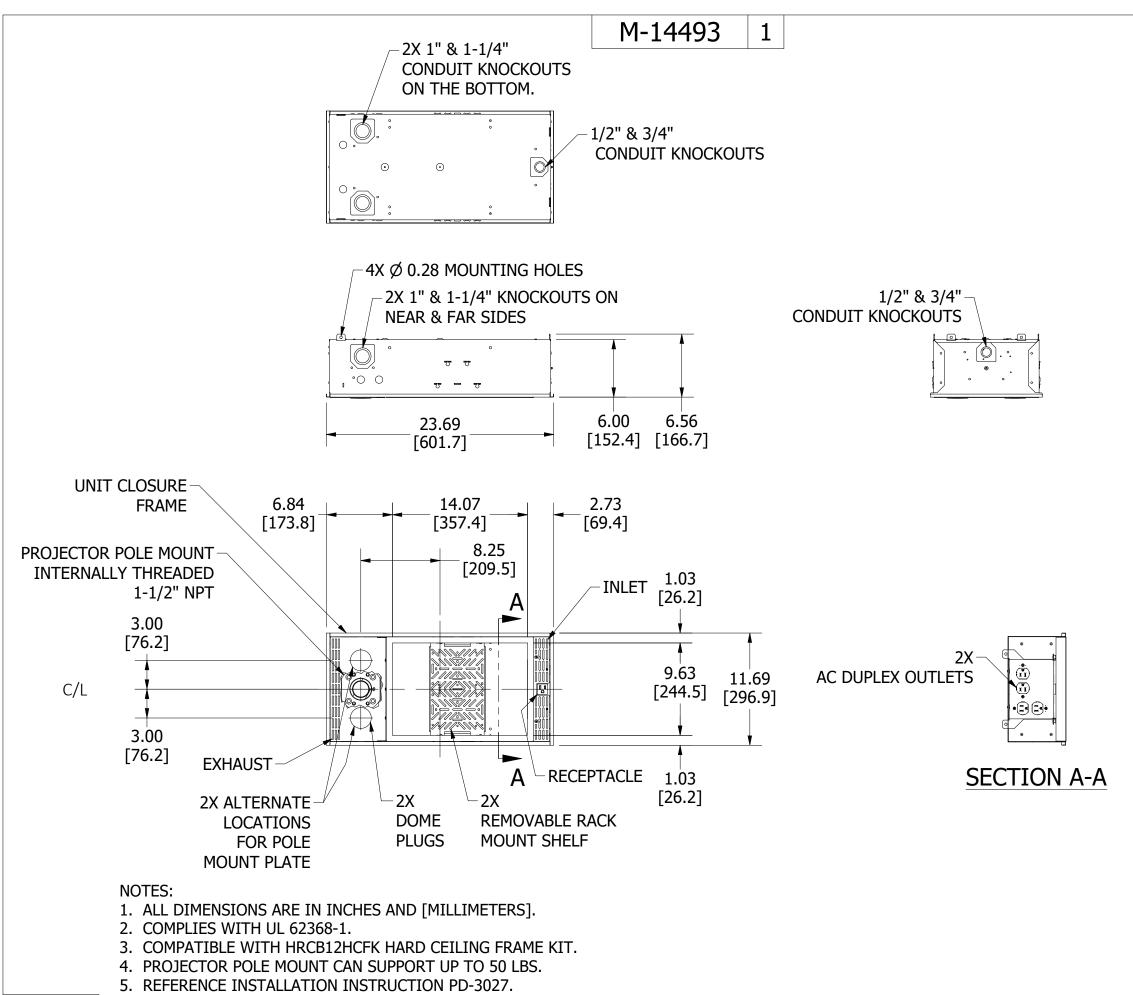

| LIST OF PARTS PTION MATERIAL                                                                                                                                                                                                                                       | FINISH                                                     |                  |
|--------------------------------------------------------------------------------------------------------------------------------------------------------------------------------------------------------------------------------------------------------------------|------------------------------------------------------------|------------------|
|                                                                                                                                                                                                                                                                    |                                                            |                  |
|                                                                                                                                                                                                                                                                    |                                                            | HRCB12PW         |
| DSURE                                                                                                                                                                                                                                                              |                                                            | SHE              |
| STEEL PA                                                                                                                                                                                                                                                           | INTED                                                      |                  |
| BLE                                                                                                                                                                                                                                                                |                                                            | Ĝ Ś              |
| ALUMINUM NC                                                                                                                                                                                                                                                        | ONE                                                        | 12               |
| DUNTS ALUMINUM NC                                                                                                                                                                                                                                                  | ONE                                                        | HRCB12PWH        |
| S STEEL ZIN                                                                                                                                                                                                                                                        |                                                            | 1                |
| ET UNIT STEEL ZIN                                                                                                                                                                                                                                                  |                                                            | -                |
| DUNT                                                                                                                                                                                                                                                               |                                                            | 1                |
| STEEL ZIN                                                                                                                                                                                                                                                          | NC                                                         |                  |
| DUNT                                                                                                                                                                                                                                                               |                                                            | 1                |
| STEEL ZIN                                                                                                                                                                                                                                                          | NC                                                         |                  |
|                                                                                                                                                                                                                                                                    | •                                                          |                  |
| ISOMETRIC VIE                                                                                                                                                                                                                                                      | W                                                          |                  |
| WING RELEASE PER                                                                                                                                                                                                                                                   |                                                            |                  |
| WING RELEASE PER                                                                                                                                                                                                                                                   | 04/11/23                                                   |                  |
| WING RELEASE PER<br>230412029420 TRS<br>DESCRIPTION APP<br>THE DESIGN AND DIMENSIONS<br>DUCT SHOWN ON THIS DRAV<br>BJECT TO CHANGE WITHOUT<br>DIMENSIONS ARE IN INCHES<br>RECESS CEILING<br>BOX, 1'X2', WHT, W/POLE A<br>WIRING DEVICE-                            | O4/11/23<br>DATE<br>OF THE<br>WING ARE<br>NOTICE.<br>[mm]. | <b>B</b> M-14493 |
| WING RELEASE PER<br>230412029420 TRS<br>DESCRIPTION APP<br>DE DESIGN AND DIMENSIONS<br>DUCT SHOWN ON THIS DRAW<br>BJECT TO CHANGE WITHOUT<br>DIMENSIONS ARE IN INCHES<br>RECESS CEILING<br>BOX,1'X2',WHT,W/POLE<br>WIRING DEVICE-<br>HUBBELL INCOR<br>SHELTON, WIE | O4/11/23<br>DATE<br>OF THE<br>VING ARE<br>NOTICE.<br>[mm]. |                  |
| WING RELEASE PER<br>230412029420 TRS<br>DESCRIPTION APP<br>TE DESIGN AND DIMENSIONS<br>DUCT SHOWN ON THIS DRAV<br>BJECT TO CHANGE WITHOUT<br>DIMENSIONS ARE IN INCHES<br>RECESS CEILING<br>BOX,1'X2',WHT,W/POLE A<br>WIRING DEVICE-<br>HUBBELL INCOR               | ADPT<br>KELLEMS<br>RPORATED<br>CT                          |                  |