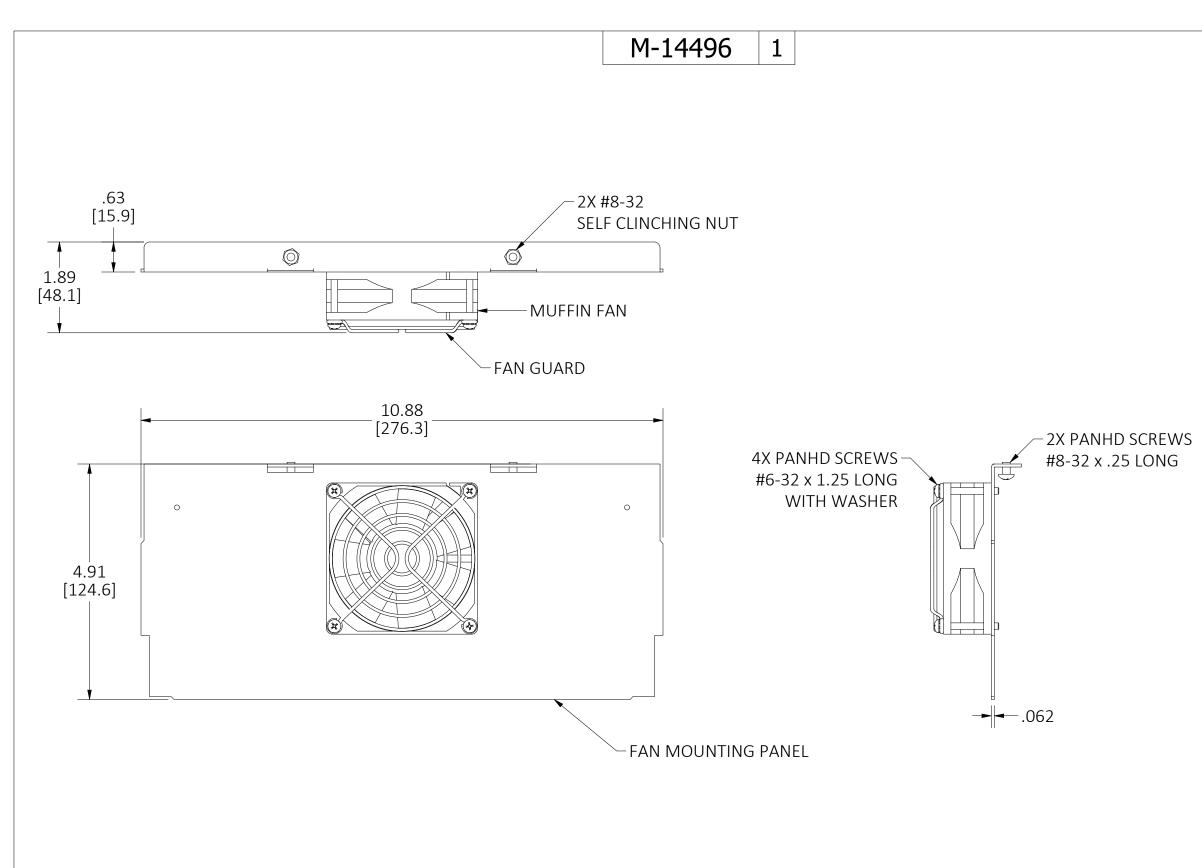

NOTES:

- 1. ALL DIMENSIONS ARE IN INCHES AND [MILLIMETERS].
- 2. COMPATIBLE WITH HRCB12WHT & HRCB12PWHT RECESSED CEILING BOX, 1' X 2', WHT.
- 3. REFERENCE INSTALLATION INSTRUCTION PD-3036.

| MATERIAL                                                                                                                                                   | FINISH                                                                                               |                          |
|------------------------------------------------------------------------------------------------------------------------------------------------------------|------------------------------------------------------------------------------------------------------|--------------------------|
|                                                                                                                                                            |                                                                                                      |                          |
| ALUMINUM                                                                                                                                                   | NONE                                                                                                 | HRCB12F4                 |
| N/A                                                                                                                                                        | N/A                                                                                                  | - SHE                    |
| STEEL                                                                                                                                                      | CHROME                                                                                               | ┤ <u></u> ∓ <sup>╓</sup> |
|                                                                                                                                                            |                                                                                                      |                          |
| STEEL                                                                                                                                                      | ZINC                                                                                                 | 312                      |
| NYLON                                                                                                                                                      | N/A                                                                                                  | HRCB12FAN                |
|                                                                                                                                                            |                                                                                                      | Z                        |
| N/A                                                                                                                                                        | N/A                                                                                                  |                          |
|                                                                                                                                                            |                                                                                                      |                          |
|                                                                                                                                                            | o                                                                                                    |                          |
| ETRIC VI                                                                                                                                                   | F\M/                                                                                                 |                          |
| ETRIC VI                                                                                                                                                   |                                                                                                      |                          |
| ASE PER                                                                                                                                                    | <b>EW</b><br>w 04/11/23                                                                              | B                        |
| ASE PER<br>420 TRS                                                                                                                                         |                                                                                                      | D                        |
| ASE PER<br>420 TRS                                                                                                                                         | W 04/11/23<br>PP DATE<br>NS OF THE<br>AWING ARE<br>UT NOTICE.                                        |                          |
| ASE PER S<br>420 TRS A<br>TION A<br>AND DIMENSION<br>VN ON THIS DR<br>HANGE WITHON<br>S ARE IN INCHE<br>CB12 FAN KIT<br>WIRING DEVI<br>HUBBELL INC         | W 04/11/23<br>PP DATE<br>NS OF THE<br>AWING ARE<br>UT NOTICE.<br>ES [mm].<br>CE-KELLEMS<br>ORPORATED | <b>B</b> M-14496         |
| ASE PER S<br>420 TRS S<br>TION A<br>AND DIMENSION<br>VN ON THIS DR<br>HANGE WITHO<br>S ARE IN INCHE<br>CB12 FAN KIT<br>WIRING DEVI<br>HUBBELL INC<br>SHELT | W 04/11/23<br>PP DATE<br>NS OF THE<br>AWING ARE<br>UT NOTICE.<br>ES [mm].<br>CE-KELLEMS<br>ORPORATED |                          |
|                                                                                                                                                            | STEEL                                                                                                | STEEL ZINC               |