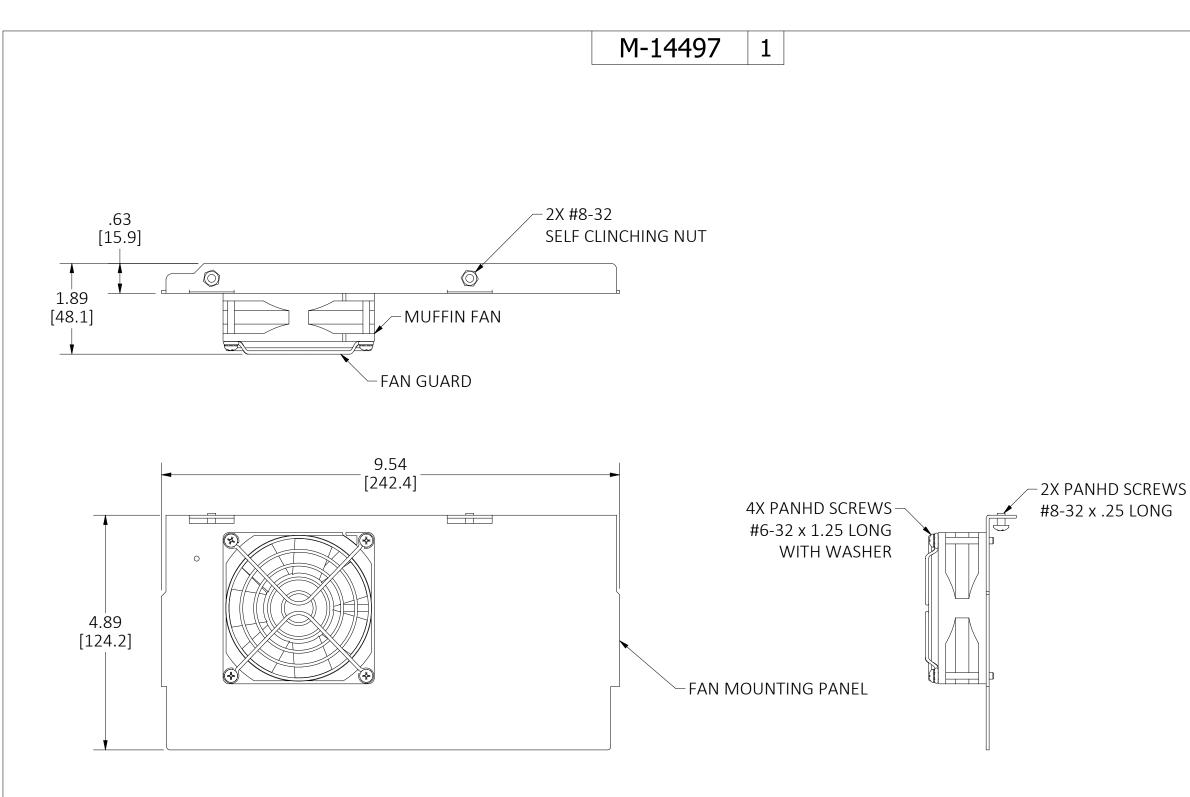

NOTES:

- ALL DIMENSIONS ARE IN INCHES AND [MILLIMETERS].
  COMPATIBLE WITH HRCB22WHT & HRCB22PWHT RECESSED CEILING BOX, 2' X 2', WHT.
- 3. REFERENCE INSTALLATION INSTRUCTION PD-3037.

CAGE CODE 74545

|                            |                                                                                           | LIST OF PARTS                                                                                                                                             |                                                                |                                       |                                         |  |
|----------------------------|-------------------------------------------------------------------------------------------|-----------------------------------------------------------------------------------------------------------------------------------------------------------|----------------------------------------------------------------|---------------------------------------|-----------------------------------------|--|
|                            | ESCRIPTION                                                                                | MATERIAL                                                                                                                                                  |                                                                | FINISH                                | IME                                     |  |
| FAN                        | MOUNTING                                                                                  | ALUMINUM                                                                                                                                                  | NO                                                             | NF                                    | NSIC                                    |  |
| PAN                        |                                                                                           |                                                                                                                                                           |                                                                |                                       |                                         |  |
| FAN GUARD                  |                                                                                           | STEEL                                                                                                                                                     |                                                                | ROME                                  | DIMENSION SHEET FOR CAT. NO<br>HRCB22F/ |  |
| MUF                        | FIN FAN                                                                                   | N/A                                                                                                                                                       | N/A                                                            | 4                                     |                                         |  |
|                            | JNTING                                                                                    | STEEL                                                                                                                                                     | ZIN                                                            | C                                     | B A                                     |  |
| SCRE                       | WS                                                                                        |                                                                                                                                                           |                                                                |                                       | 22F                                     |  |
| CABL                       | E CLAMP                                                                                   | NYLON                                                                                                                                                     | N/A                                                            | 4                                     | HRCB22FAN                               |  |
| 5' PC                      | WER CABLE                                                                                 |                                                                                                                                                           |                                                                |                                       | 2                                       |  |
| WITH PLUG AND<br>CONNECTOR |                                                                                           | N/A                                                                                                                                                       | N/A                                                            | Ą                                     |                                         |  |
|                            |                                                                                           |                                                                                                                                                           |                                                                |                                       |                                         |  |
|                            |                                                                                           |                                                                                                                                                           |                                                                |                                       |                                         |  |
|                            | ISON                                                                                      | AFTRIC VI                                                                                                                                                 | [F\\/                                                          |                                       |                                         |  |
| 1                          | ISON<br>DRAWING RE                                                                        | AETRIC VI                                                                                                                                                 |                                                                | 04/11/22                              |                                         |  |
| 1                          |                                                                                           | LEASE PER                                                                                                                                                 |                                                                | 04/11/23                              | D                                       |  |
|                            | DRAWING RE<br>EC 23041202                                                                 | LEASE PER<br>9420 TRS                                                                                                                                     |                                                                | 04/11/23<br>DATE                      | B                                       |  |
| REV                        | DRAWING RE<br>EC 23041202<br>DESCR<br>THE DESIGN<br>PRODUCT SHO<br>SUBJECT TO             | LEASE PER<br>9420 TRS                                                                                                                                     | SW<br>APP<br>DNS OF<br>RAWIN<br>DUT NC                         | DATE<br>THE<br>G ARE<br>DTICE.        |                                         |  |
| REV                        | DRAWING RE<br>EC 23041202<br>DESCR<br>THE DESIGN<br>PRODUCT SHU<br>SUBJECT TO<br>DIMENSIC | LEASE PER<br>9420 TRS<br>IPTION<br>N AND DIMENSIO<br>OWN ON THIS D<br>CHANGE WITHO                                                                        | SW<br>APP<br>DNS OF<br>RAWIN<br>DUT NC<br>IES [mr              | DATE<br>THE<br>G ARE<br>DTICE.        | <b>B</b> M-14497                        |  |
| REV                        | DRAWING RE<br>EC 23041202<br>DESCR<br>THE DESIGN<br>PRODUCT SHO<br>SUBJECT TO<br>DIMENSIC | LEASE PER<br>9420 TRS<br>IPTION<br>N AND DIMENSIO<br>OWN ON THIS D<br>CHANGE WITHO<br>DNS ARE IN INCH<br>RCB22 FAN K<br>WIRING DEP<br>HUBBELL IN<br>SHELT | SW<br>APP<br>DNS OF<br>PRAWIN<br>DUT NC<br>HES [mr<br>IT<br>IT | DATE<br>THE<br>G ARE<br>DTICE.<br>n]. |                                         |  |
| REV                        | DRAWING RE<br>EC 23041202<br>DESCR<br>THE DESIGN<br>PRODUCT SHO<br>SUBJECT TO<br>DIMENSIC | LEASE PER<br>9420 TRS<br>IPTION<br>N AND DIMENSIO<br>OWN ON THIS D<br>CHANGE WITHO<br>DNS ARE IN INCH<br>RCB22 FAN K<br>WIRING DEY<br>HUBBELL IN          | SW<br>APP<br>ONS OF<br>RAWIN<br>OUT NC<br>IES [mr              | DATE<br>THE<br>G ARE<br>DTICE.<br>n]. |                                         |  |