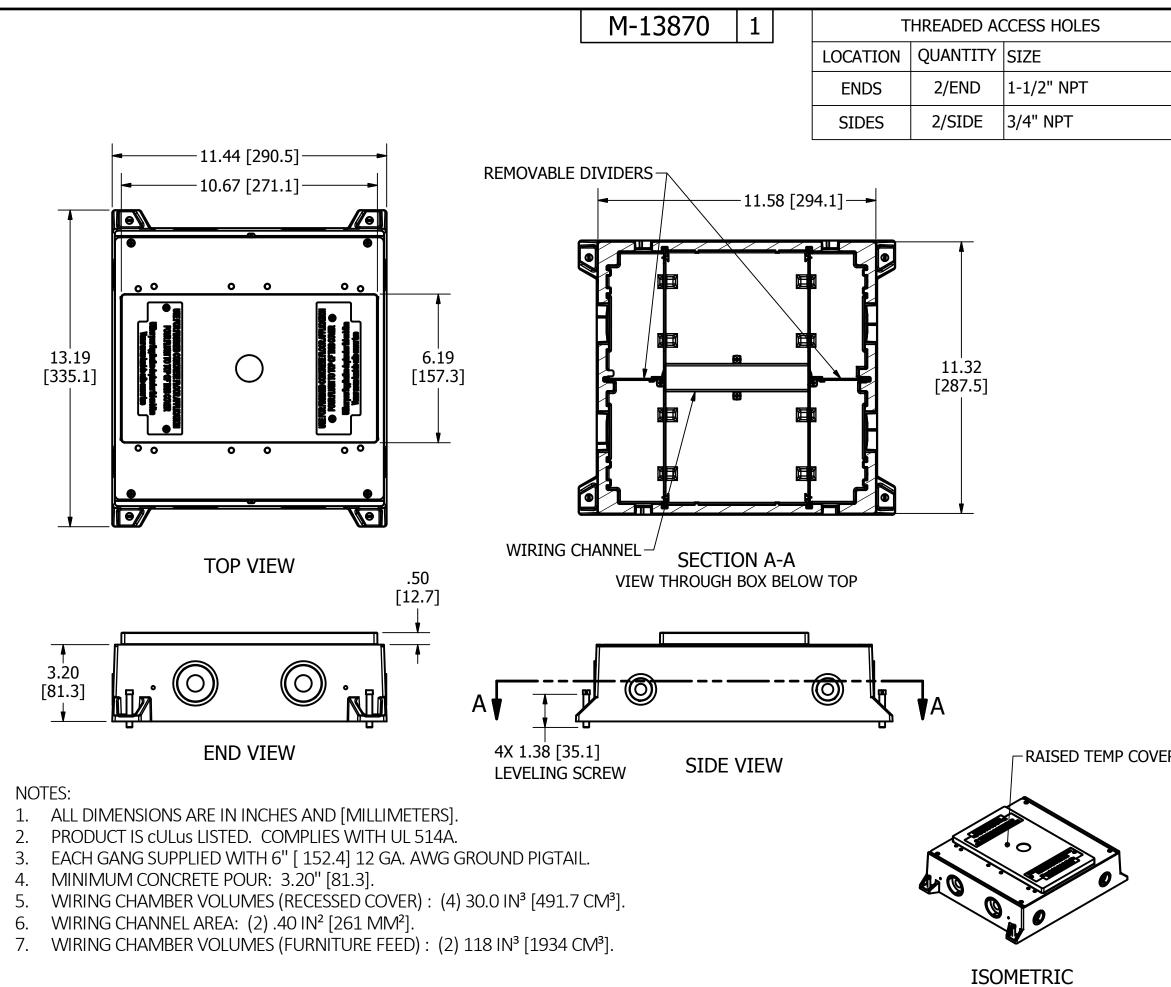

CAGE CODE 74545

|   |                                                                  | LIST OF PARTS                                                                                                                                                                    |                                                                                                        |                                          |
|---|------------------------------------------------------------------|----------------------------------------------------------------------------------------------------------------------------------------------------------------------------------|--------------------------------------------------------------------------------------------------------|------------------------------------------|
|   | DESCRIPTION                                                      | MATERIAL                                                                                                                                                                         | FINISH                                                                                                 | DIM                                      |
| - | BOX BASE                                                         | CAST IRON                                                                                                                                                                        | POWDER COAT                                                                                            | DIMENSION SHEET FOR CAT. NO.<br>CFB4G30( |
|   | DIVIDERS                                                         | THERMOPLASTIC                                                                                                                                                                    |                                                                                                        | NON S                                    |
|   | TOP MOUNTING<br>ASSY                                             | 14 GA. STEEL                                                                                                                                                                     | ZINC                                                                                                   | SHEE                                     |
|   | GROUND WIRES                                                     | COPPER                                                                                                                                                                           |                                                                                                        | <b>G</b> E                               |
|   | CLOSURE PLUGS                                                    | STAINLESS STEEL                                                                                                                                                                  |                                                                                                        | -<br>В4                                  |
|   | WIRING CHANNEL                                                   | 16 GA. STEEL                                                                                                                                                                     | ZINC                                                                                                   | FOR CAT. NO.<br>CFB4G30C1                |
|   | REMOVABLE<br>DIVIDERS                                            | THERMOPLASTIC                                                                                                                                                                    |                                                                                                        | ÖC.                                      |
|   | FASTENERS                                                        | STEEL                                                                                                                                                                            | ZINC                                                                                                   | П                                        |
|   | FLUSH TEMP                                                       | 16 GA. STEEL                                                                                                                                                                     | ZINC                                                                                                   |                                          |
|   | COVER<br>RAISED TEMP                                             |                                                                                                                                                                                  | ZINC                                                                                                   |                                          |
|   | COVER                                                            | THERMOPLASTIC                                                                                                                                                                    | YELLOW                                                                                                 |                                          |
|   | COVER                                                            |                                                                                                                                                                                  |                                                                                                        |                                          |
|   |                                                                  |                                                                                                                                                                                  |                                                                                                        |                                          |
|   |                                                                  |                                                                                                                                                                                  |                                                                                                        |                                          |
|   |                                                                  |                                                                                                                                                                                  |                                                                                                        |                                          |
|   |                                                                  |                                                                                                                                                                                  |                                                                                                        |                                          |
|   |                                                                  |                                                                                                                                                                                  |                                                                                                        |                                          |
|   |                                                                  |                                                                                                                                                                                  |                                                                                                        |                                          |
|   |                                                                  |                                                                                                                                                                                  |                                                                                                        | E                                        |
|   | 1 RELEASED PE                                                    | R DCN 23642 SB <sup>1</sup>                                                                                                                                                      | W 3/19/18                                                                                              | B                                        |
|   |                                                                  | R DCN 23642 SB<br>IPTION AP                                                                                                                                                      |                                                                                                        | B                                        |
| R | REV DESCR<br>THE DESIGN<br>PRODUCT SHO<br>SUBJECT TO             |                                                                                                                                                                                  | P DATE<br>S OF THE<br>WING ARE<br>IT NOTICE.                                                           |                                          |
| R | REV DESCR<br>THE DESIGN<br>PRODUCT SHO<br>SUBJECT TO             | IPTION AP<br>AND DIMENSION<br>OWN ON THIS DRA<br>CHANGE WITHOU                                                                                                                   | P DATE<br>S OF THE<br>WING ARE<br>IT NOTICE.                                                           |                                          |
| R | REV DESCR<br>THE DESIGN<br>PRODUCT SHO<br>SUBJECT TO<br>DIMENSIO | IPTION AP<br>AND DIMENSION<br>OWN ON THIS DRA<br>CHANGE WITHOU                                                                                                                   | P DATE<br>S OF THE<br>AWING ARE<br>IT NOTICE.<br>S [mm].                                               | <b>B</b> M-13870                         |
| R | REV DESCR<br>THE DESIGN<br>PRODUCT SHO<br>SUBJECT TO<br>DIMENSIO | IPTION AP<br>N AND DIMENSION<br>OWN ON THIS DRA<br>CHANGE WITHOU<br>ONS ARE IN INCHES                                                                                            | P DATE<br>S OF THE<br>AWING ARE<br>IT NOTICE.<br>S [mm].<br>GANG FOR<br>, CAST<br>DRPORATED            |                                          |
| R | REV DESCR<br>THE DESIGN<br>PRODUCT SHO<br>SUBJECT TO<br>DIMENSIO | IPTION AP<br>N AND DIMENSION<br>OWN ON THIS DRA<br>CHANGE WITHOU<br>ONS ARE IN INCHES<br>FLOOR BOX, 4 C<br>IGULAR COVER,<br>WIRING DEVIC<br>HUBBELL INCC<br>SHELTON              | P DATE<br>S OF THE<br>AWING ARE<br>IT NOTICE.<br>S [mm].<br>GANG FOR<br>, CAST<br>DRPORATED            |                                          |
| R | REV DESCR                                                        | IPTION AP<br>N AND DIMENSION<br>OWN ON THIS DRA<br>CHANGE WITHOU<br>ONS ARE IN INCHES<br>FLOOR BOX, 4 C<br>GULAR COVER,<br>WIRING DEVIC<br>HUBBELL INCC<br>SHELTON<br>OR. BY SBW | P DATE<br>S OF THE<br>AWING ARE<br>IT NOTICE.<br>S [mm].<br>GANG FOR<br>, CAST<br>CAST<br>CAST<br>CAST |                                          |