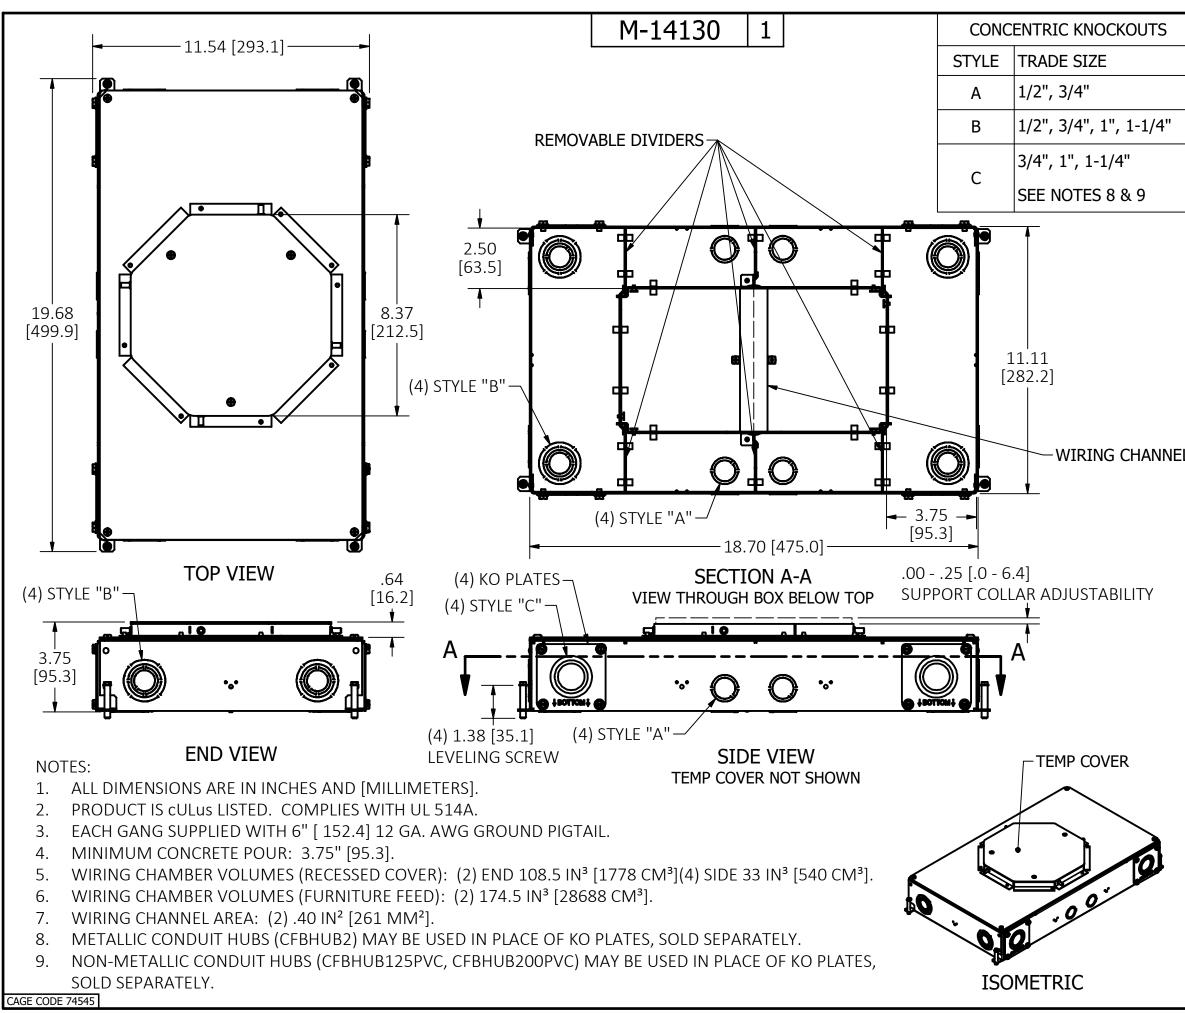

|     |                                                                                                                      | T OF PARTS                                                                                                                    | 5                                                             |                                                           |                                                                                               |
|-----|----------------------------------------------------------------------------------------------------------------------|-------------------------------------------------------------------------------------------------------------------------------|---------------------------------------------------------------|-----------------------------------------------------------|-----------------------------------------------------------------------------------------------|
|     | DESCRIPTION                                                                                                          | MATE                                                                                                                          |                                                               | FINISH                                                    |                                                                                               |
|     | BOX ASSEMBLY                                                                                                         | 16 GA. ST                                                                                                                     | EEL                                                           | ZINC **                                                   |                                                                                               |
|     | TOP MOUNTING ASSY                                                                                                    |                                                                                                                               |                                                               | ZINC                                                      |                                                                                               |
|     | TRANSITION ASSY                                                                                                      | 14 GA. ST                                                                                                                     |                                                               | ZINC                                                      |                                                                                               |
|     | GROUND WIRES                                                                                                         | COPPER                                                                                                                        |                                                               |                                                           | DIMENSION SHEET FOR CAT. NO.<br>CFB6G30RE, CFB6G30RCRE                                        |
| H   | WIRING CHANNEL                                                                                                       | 16 GA. STI                                                                                                                    | FFI                                                           | ZINC                                                      |                                                                                               |
| H   | REMOVABLE DIVIDERS                                                                                                   |                                                                                                                               |                                                               | ZINC                                                      |                                                                                               |
| ŀ   | REMOVABLE DIVIDERS                                                                                                   |                                                                                                                               |                                                               |                                                           | − <u></u><br><u>−</u><br><u>−</u><br><u>−</u><br><u>−</u><br><u>−</u><br><u>−</u><br><u>−</u> |
| - F | FASTENERS                                                                                                            | STEEL                                                                                                                         | LAGTIC                                                        | ZINC                                                      | – <u>G</u>                                                                                    |
| -   | TEMP COVER                                                                                                           | 14 GA. STI                                                                                                                    | FFI                                                           | ZINC                                                      |                                                                                               |
| ŀ   |                                                                                                                      | 110,001                                                                                                                       |                                                               |                                                           | ר<br>קר                                                                                       |
| -   |                                                                                                                      |                                                                                                                               |                                                               |                                                           | -l m                                                                                          |
| -   |                                                                                                                      |                                                                                                                               |                                                               |                                                           | _                                                                                             |
| -   |                                                                                                                      |                                                                                                                               |                                                               |                                                           |                                                                                               |
| ŀ   |                                                                                                                      | +                                                                                                                             |                                                               |                                                           |                                                                                               |
| ┟   |                                                                                                                      |                                                                                                                               |                                                               |                                                           | _                                                                                             |
| -   |                                                                                                                      |                                                                                                                               |                                                               |                                                           |                                                                                               |
|     | ** CATALOG NO. CFB6G                                                                                                 |                                                                                                                               |                                                               |                                                           | ZED                                                                                           |
|     | and green epoxy co                                                                                                   | JATED UN EXT                                                                                                                  | EKIUK SU                                                      | JKFACE.                                                   |                                                                                               |
|     |                                                                                                                      |                                                                                                                               |                                                               |                                                           |                                                                                               |
|     |                                                                                                                      |                                                                                                                               |                                                               |                                                           |                                                                                               |
| L   |                                                                                                                      |                                                                                                                               |                                                               |                                                           |                                                                                               |
|     |                                                                                                                      |                                                                                                                               |                                                               |                                                           |                                                                                               |
|     |                                                                                                                      |                                                                                                                               |                                                               |                                                           |                                                                                               |
|     |                                                                                                                      |                                                                                                                               |                                                               |                                                           |                                                                                               |
|     |                                                                                                                      |                                                                                                                               |                                                               |                                                           |                                                                                               |
|     |                                                                                                                      |                                                                                                                               |                                                               |                                                           |                                                                                               |
|     |                                                                                                                      |                                                                                                                               |                                                               |                                                           |                                                                                               |
|     |                                                                                                                      |                                                                                                                               |                                                               |                                                           |                                                                                               |
|     |                                                                                                                      |                                                                                                                               |                                                               |                                                           |                                                                                               |
|     |                                                                                                                      |                                                                                                                               |                                                               |                                                           |                                                                                               |
|     |                                                                                                                      |                                                                                                                               |                                                               |                                                           |                                                                                               |
|     |                                                                                                                      |                                                                                                                               |                                                               |                                                           |                                                                                               |
|     |                                                                                                                      |                                                                                                                               |                                                               |                                                           |                                                                                               |
|     |                                                                                                                      |                                                                                                                               |                                                               |                                                           |                                                                                               |
| -   |                                                                                                                      |                                                                                                                               |                                                               |                                                           |                                                                                               |
|     | 1 ORIGINAL RELEAS                                                                                                    | SE PER                                                                                                                        | SBW                                                           | 2/2/22                                                    | B                                                                                             |
|     | 1 210929012903                                                                                                       |                                                                                                                               |                                                               |                                                           | B                                                                                             |
|     | 1                                                                                                                    |                                                                                                                               | SBW                                                           | 2/2/22<br>DATE                                            | B                                                                                             |
|     | 1 210929012903                                                                                                       | ION                                                                                                                           | APP                                                           | DATE                                                      | B                                                                                             |
|     | 1 210929012903   REV DESCRIPT   THE DESIGN AN PRODUCT SHOW                                                           | ION<br>ND DIMENS<br>N ON THIS                                                                                                 | APP<br>IONS O<br>DRAWI                                        | DATE<br>F THE<br>NG ARE                                   | B                                                                                             |
|     | 1 210929012903   REV DESCRIPT   THE DESIGN AN   PRODUCT SHOW   SUBJECT TO CH                                         | ION<br>ID DIMENS<br>N ON THIS<br>ANGE WITH                                                                                    | APP<br>IONS O<br>DRAWI<br>IOUT N                              | DATE<br>F THE<br>NG ARE<br>OTICE.                         |                                                                                               |
|     | 1 210929012903   REV DESCRIPT   THE DESIGN AN PRODUCT SHOW                                                           | ION<br>ID DIMENS<br>N ON THIS<br>ANGE WITH                                                                                    | APP<br>IONS O<br>DRAWI<br>IOUT N                              | DATE<br>F THE<br>NG ARE<br>OTICE.                         |                                                                                               |
|     | 1 210929012903   REV DESCRIPT:   THE DESIGN AN PRODUCT SHOW:   SUBJECT TO CH DIMENSIONS                              | ION<br>ND DIMENS:<br>N ON THIS<br>ANGE WITH<br>ARE IN INC                                                                     | APP<br>IONS O<br>DRAWI<br>HOUT N<br>CHES [n                   | DATE<br>F THE<br>NG ARE<br>OTICE.<br>nm].                 |                                                                                               |
| -   | 1 210929012903   REV DESCRIPT   THE DESIGN AN PRODUCT SHOWN   SUBJECT TO CH DIMENSIONS   TITLE CONCRETE F            | ION<br>N D DIMENS<br>N ON THIS<br>ANGE WITH<br>ARE IN INC                                                                     | APP<br>IONS O<br>DRAWI<br>HOUT N<br>CHES [n                   | DATE<br>F THE<br>NG ARE<br>OTICE.<br>nm].                 |                                                                                               |
|     | 1 210929012903   REV DESCRIPT:   THE DESIGN AN PRODUCT SHOW:   SUBJECT TO CH DIMENSIONS                              | ION<br>N D DIMENS<br>N ON THIS<br>ANGE WITH<br>ARE IN INC                                                                     | APP<br>IONS O<br>DRAWI<br>HOUT N<br>CHES [n                   | DATE<br>F THE<br>NG ARE<br>OTICE.<br>nm].                 |                                                                                               |
|     | 1 210929012903   REV DESCRIPT   THE DESIGN AN PRODUCT SHOWN   SUBJECT TO CH DIMENSIONS   TITLE CONCRETE F            | ION<br>N D DIMENS<br>N ON THIS<br>ANGE WITH<br>ARE IN INC                                                                     | APP<br>IONS O<br>DRAWI<br>HOUT N<br>CHES [n                   | DATE<br>F THE<br>NG ARE<br>OTICE.<br>nm].                 | <b>B</b> M-14130                                                                              |
|     | 1 210929012903   REV DESCRIPT   THE DESIGN AN PRODUCT SHOWN   SUBJECT TO CH DIMENSIONS   TITLE CONCRETE F            | ION<br>ND DIMENSI<br>N ON THIS<br>ANGE WITH<br>ARE IN INC<br>LOOR BO<br>FOR 8" RC                                             | APP<br>IONS O<br>DRAWI<br>IOUT N<br>CHES [n<br>X, 6 G<br>DUND | DATE<br>F THE<br>NG ARE<br>OTICE.<br>nm].<br>ANG<br>COVER |                                                                                               |
|     | 1 210929012903   REV DESCRIPT   THE DESIGN AN PRODUCT SHOWN   SUBJECT TO CH DIMENSIONS   TITLE CONCRETE F            | ION<br>ND DIMENSI<br>N ON THIS<br>ANGE WITH<br>ARE IN INC<br>LOOR BO<br>OR 8" RC<br>WIRING D<br>HUBBELL I                     | APP<br>IONS O<br>DRAWI<br>HOUT N<br>HES [n<br>X, 6 G<br>DUND  | DATE<br>F THE<br>NG ARE<br>OTICE.<br>nm].<br>ANG<br>COVER |                                                                                               |
|     | 1 210929012903   REV DESCRIPT   THE DESIGN AN PRODUCT SHOWN SUBJECT TO CH DIMENSIONS   TITLE CONCRETE F EXTENDED, F  | ION<br>NON THIS<br>ANGE WITH<br>ARE IN INC<br>LOOR BO<br>OR 8" RC<br>WIRING D<br>HUBBELL I<br>SHE                             | APP<br>IONS O<br>DRAWI<br>HOUT N<br>CHES [n<br>X, 6 G<br>DUND | DATE<br>F THE<br>NG ARE<br>OTICE.<br>nm].<br>ANG<br>COVER |                                                                                               |
|     | 1 210929012903   REV DESCRIPT:   THE DESIGN AN PRODUCT SHOW: SUBJECT TO CH   DIMENSIONS DIMENSIONS                   | ION<br>NON THIS<br>ANGE WITH<br>ARE IN INC<br>LOOR BO<br>OR 8" RC<br>WIRING D<br>HUBBELL I<br>SHE                             | APP<br>IONS O<br>DRAWI<br>HOUT N<br>HES [n<br>X, 6 G<br>DUND  | DATE<br>NG ARE<br>OTICE.<br>nm].<br>ANG<br>COVER          |                                                                                               |
|     | 1 210929012903   REV DESCRIPT:   THE DESIGN AN PRODUCT SHOWN SUBJECT TO CH DIMENSIONS   TITLE CONCRETE F EXTENDED, F | ION<br>ND DIMENSI<br>N ON THIS<br>ANGE WITH<br>ARE IN INC<br>LOOR BO<br>FOR 8" RC<br>WIRING D<br>HUBBELL I<br>SHE<br>Y<br>SBW | APP<br>IONS O<br>DRAWI<br>HOUT N<br>CHES [n<br>X, 6 G<br>DUND | DATE<br>F THE<br>NG ARE<br>OTICE.<br>nm].<br>ANG<br>COVER | M-14130 1                                                                                     |